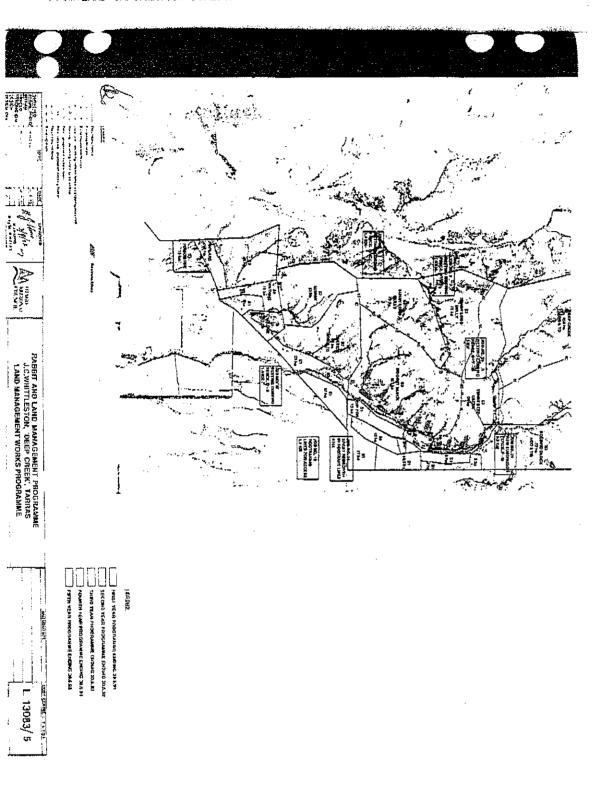

# 6 Review of topographical and cadastral data

| Telecommunications facilities                     | Believed to be not applicable                                                                                                                                                                                                                                                                                        |
|---------------------------------------------------|----------------------------------------------------------------------------------------------------------------------------------------------------------------------------------------------------------------------------------------------------------------------------------------------------------------------|
| Electricity transmission facilities               | Overhead electricity transmission lines exist at the southern portion of the leased land. Continued occupation of the land and ownership of the transmission facilities by the relevant electricity operator(s) would be pursuant to Section 3(5) of the Electricity Operators Act 1987.                             |
| Historic places                                   | While not shown a historic mine and tailings are believed to exist - see appendix 5].                                                                                                                                                                                                                                |
| Discrepancies between fenced and legal boundaries | Believed to be not applicable                                                                                                                                                                                                                                                                                        |
| Formed Roads                                      | Believed to be not applicable                                                                                                                                                                                                                                                                                        |
| Paper roads                                       | A paper road is shown on the SDI records and original copy of CT OT338/67 but is only shown as a track on SO 1195 [the applicable authority]. The track is considered to be not a legal road and hence the land involved deemed to be included within the leased area - For further details see appendices 1 and 6]. |
| Marginal strips                                   | Believed to be not applicable                                                                                                                                                                                                                                                                                        |
| Other [specify]                                   | Believed to be not applicable                                                                                                                                                                                                                                                                                        |

[See copy of cadastral plan and topographical map at appendix 7]

# 8 Summarise any uncompleted actions or potential liabilities

Your attention is drawn to the following:

A paper road is shown on the SDI records and original copy of CT OT338/67 within the leased boundary but is only shown as a track on SO 1195 [the applicable authority]. The track is not considered to be a legal road [more of a physical notation] and hence the land involved is deemed to be included within the leased area.

- [See details see appendices 1 & 6].

Leases property values possibly requiring protection include kanuka/manuka shrublands, snow tussock grasslands [See details at appendix 8] and two historic sites [See details at appendices 5 & 8].