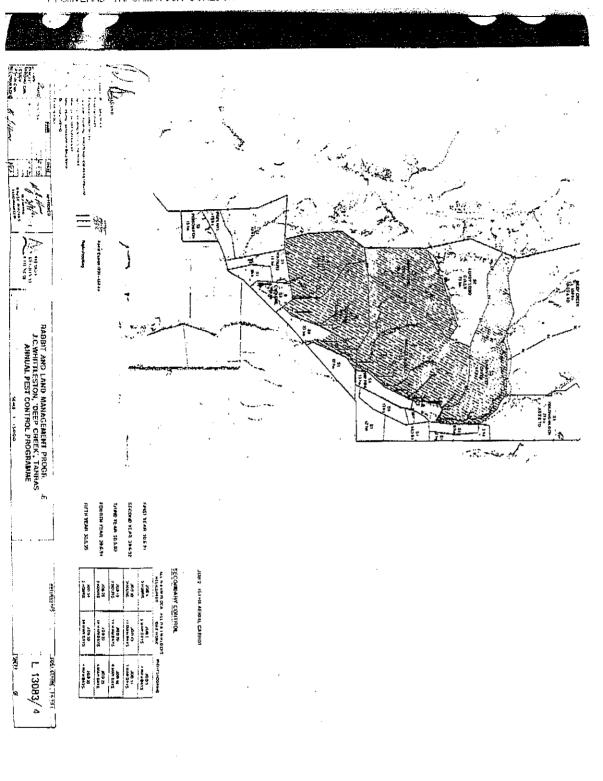

# 6 Review of topographical and cadastral data

| Telecommunications facilities                     | Believed to be not applicable                                                                                                                                                                                                                                                                                        |
|---------------------------------------------------|----------------------------------------------------------------------------------------------------------------------------------------------------------------------------------------------------------------------------------------------------------------------------------------------------------------------|
| Electricity transmission facilities               | Overhead electricity transmission lines exist at the southern portion of the leased land. Continued occupation of the land and ownership of the transmission facilities by the relevant electricity operator(s) would be pursuant to Section 3(5) of the Electricity Operators Act 1987.                             |
| Historic places                                   | While not shown a historic mine and tailings are believed to exist - see appendix 5].                                                                                                                                                                                                                                |
| Discrepancies between fenced and legal boundaries | Believed to be not applicable                                                                                                                                                                                                                                                                                        |
| Formed Roads                                      | Believed to be not applicable                                                                                                                                                                                                                                                                                        |
| Paper roads                                       | A paper road is shown on the SDI records and original copy of CT OT338/67 but is only shown as a track on SO 1195 [the applicable authority]. The track is considered to be not a legal road and hence the land involved deemed to be included within the leased area - For further details see appendices 1 and 6]. |
| Marginal strips                                   | Believed to be not applicable                                                                                                                                                                                                                                                                                        |
| Other [specify]                                   | Believed to be not applicable                                                                                                                                                                                                                                                                                        |

[See copy of cadastral plan and topographical map at appendix 7]

# 8 Summarise any uncompleted actions or potential liabilities

Your attention is drawn to the following:

A paper road is shown on the SDI records and original copy of CT OT338/67 within the leased boundary but is only shown as a track on SO 1195 [the applicable authority]. The track is not considered to be a legal road [more of a physical notation] and hence the land involved is deemed to be included within the leased area.

- [See details see appendices 1 & 6].

Leases property values possibly requiring protection include kanuka/manuka shrublands, snow tussock grasslands [See details at appendix 8] and two historic sites [See details at appendices 5 & 8].