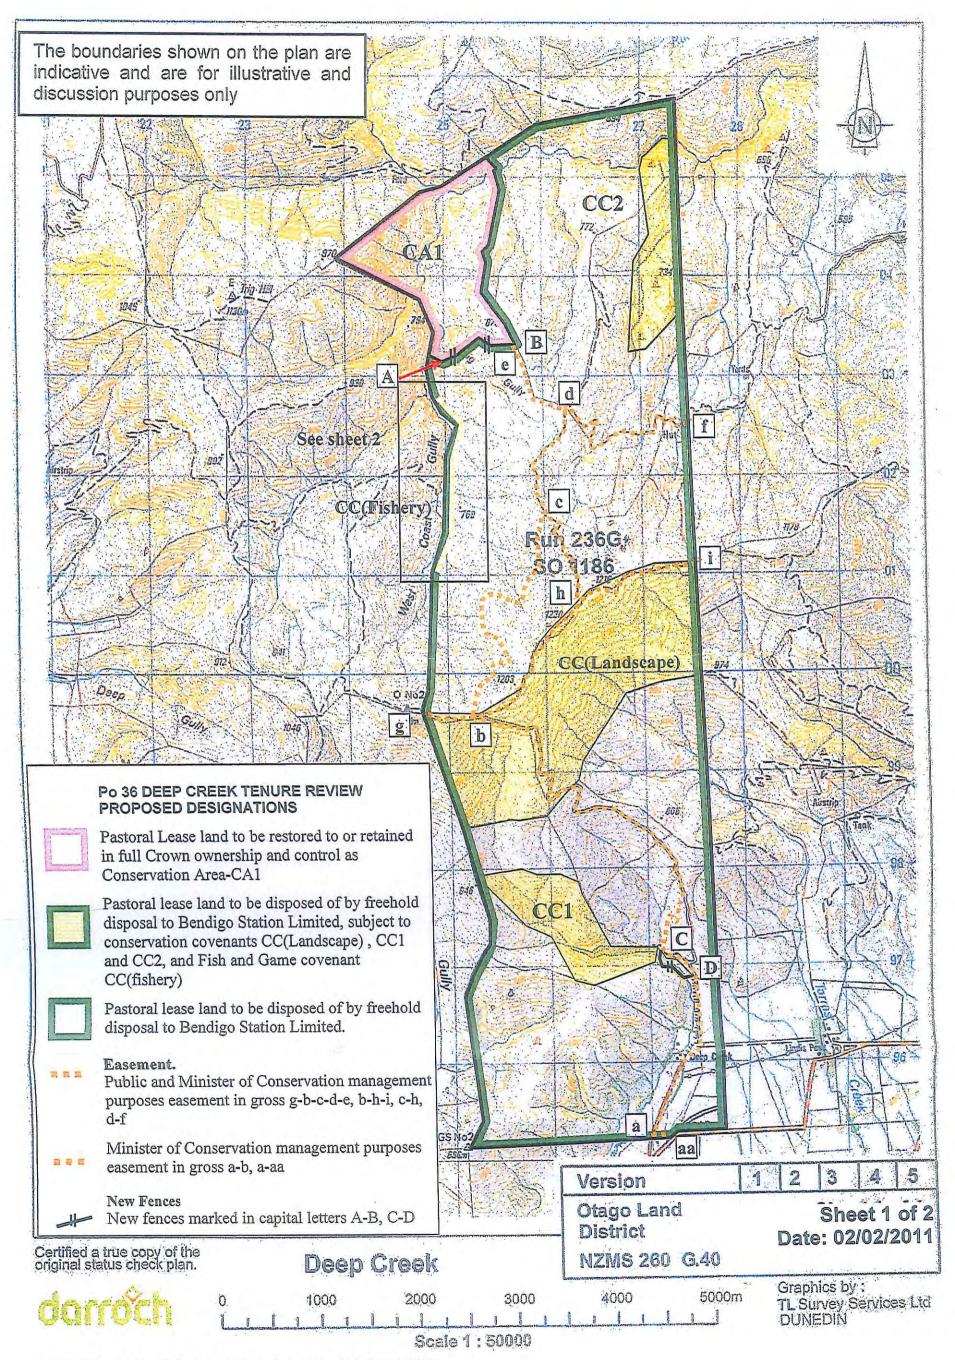

## Crown Pastoral Land Tenure Review

Lease name: DEEP CREEK

Lease number: Po 036

## Substantive Proposal Designations Plan

A Designations Plan forms part of the Tenure Review Substantive Proposal. The attached plan is a copy of the Designations Plan included in the Substantive Proposal for the above review. The Substantive Proposal has been accepted by the Leaseholder.

A summary of the Substantive Proposal is available as part of a notice of acceptance document lodged for registration against the Landonline computer register of the leasehold Certificate of Title being OT338/67. The Notice of Acceptance is a public document searchable by licensed remote access to Landonline.