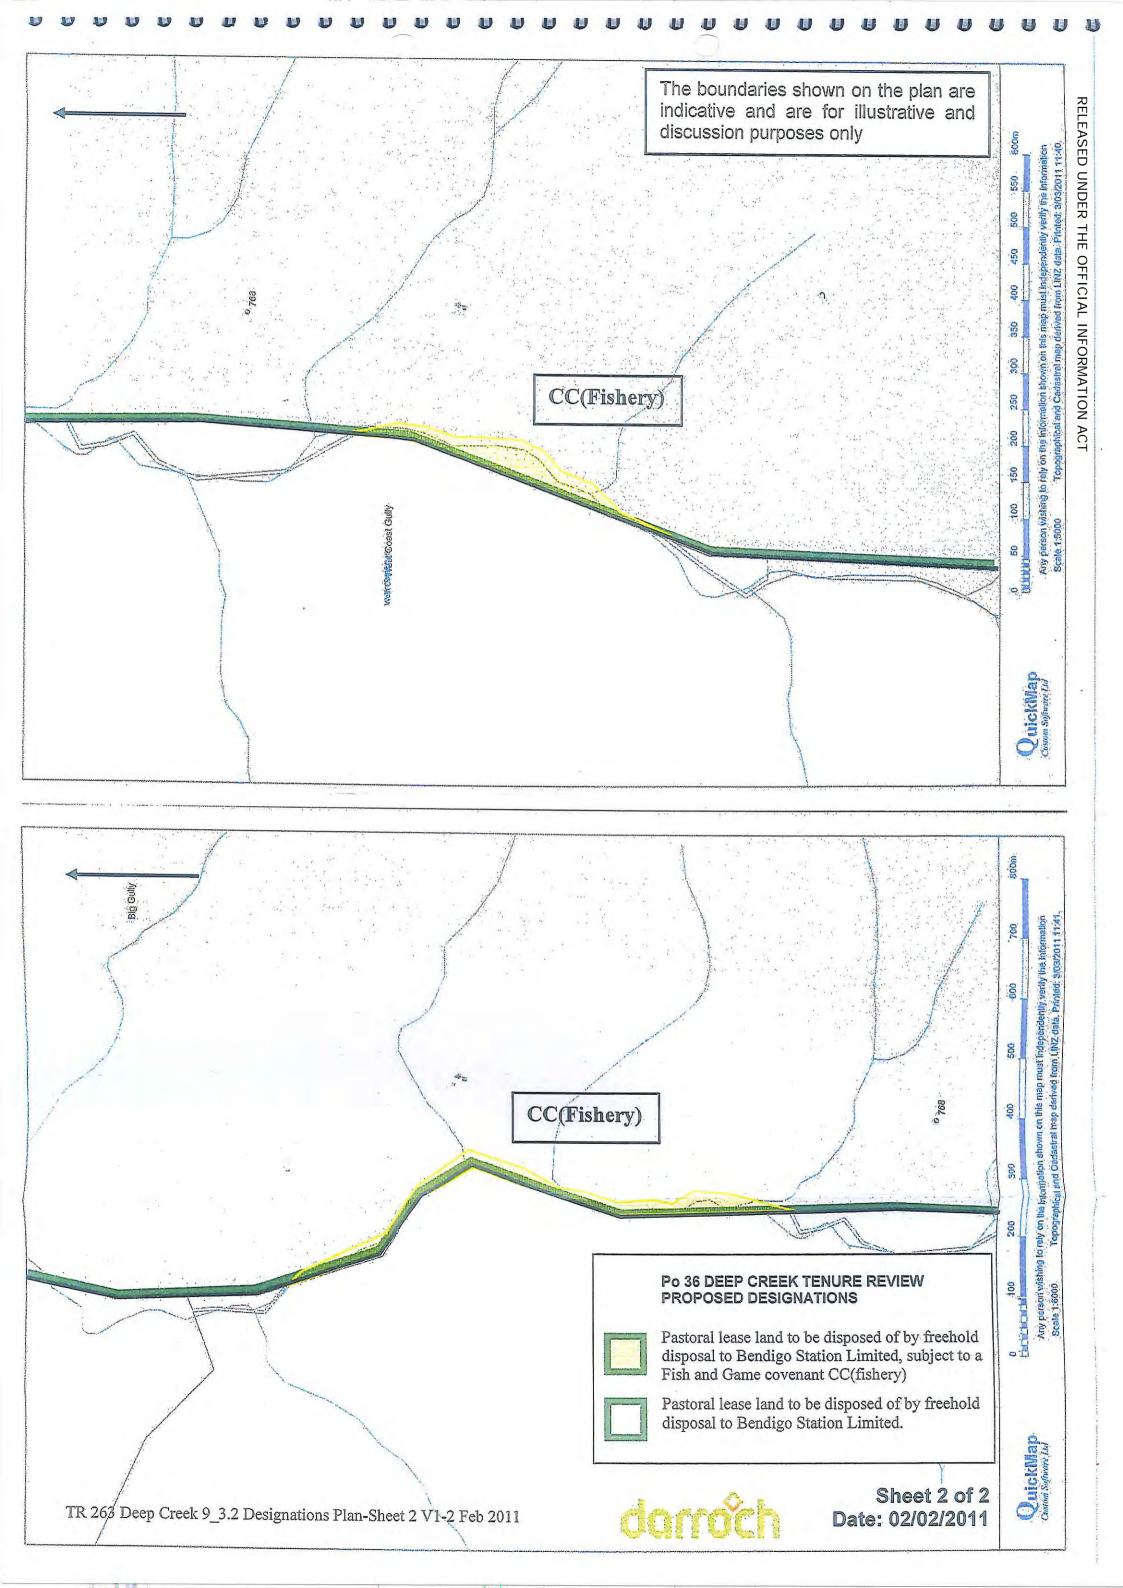

## Crown Pastoral Land Tenure Review

Lease name: DEEP CREEK

Lease number: Po 036

## Substantive Proposal Designations Plan

A Designations Plan forms part of the Tenure Review Substantive Proposal. The attached plan is a copy of the Designations Plan included in the Substantive Proposal for the above review. The Substantive Proposal has been accepted by the Leaseholder.

A summary of the Substantive Proposal is available as part of a notice of acceptance document lodged for registration against the Landonline computer register of the leasehold Certificate of Title being OT338/67. The Notice of Acceptance is a public document searchable by licensed remote access to Landonline.