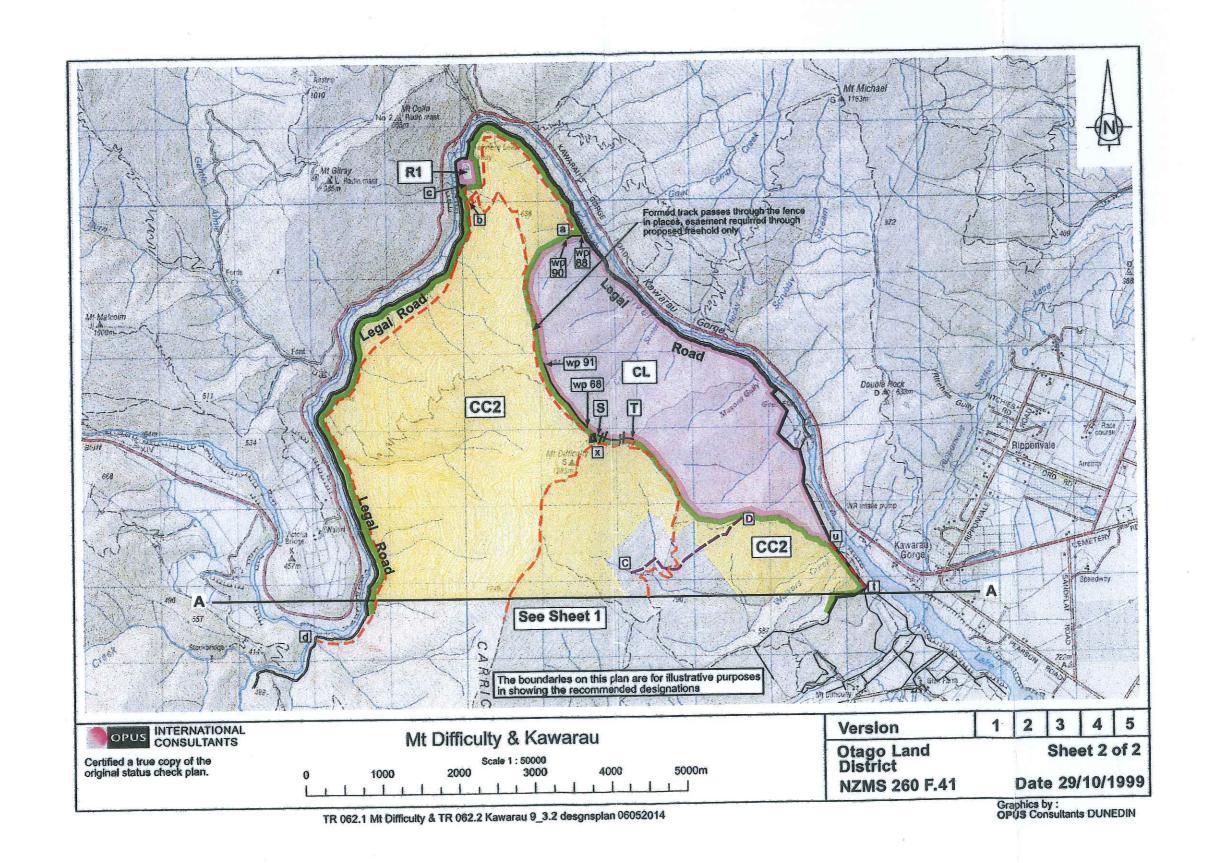

## Substantive Proposal Designations Plans

A Designations Plan forms part of the Tenure Review Substantive Proposal. The attached plan is a copy of the Designations Plan included in the Substantive Proposal for the above review. The Substantive Proposal has been accepted by the Leaseholder.

A summary of the Substantive Proposal is available as part of a notice of acceptance document lodged for registration against the Landonline computer register of the leasehold Certificate of Title being **OTA2/1218 and OT13A/632**.