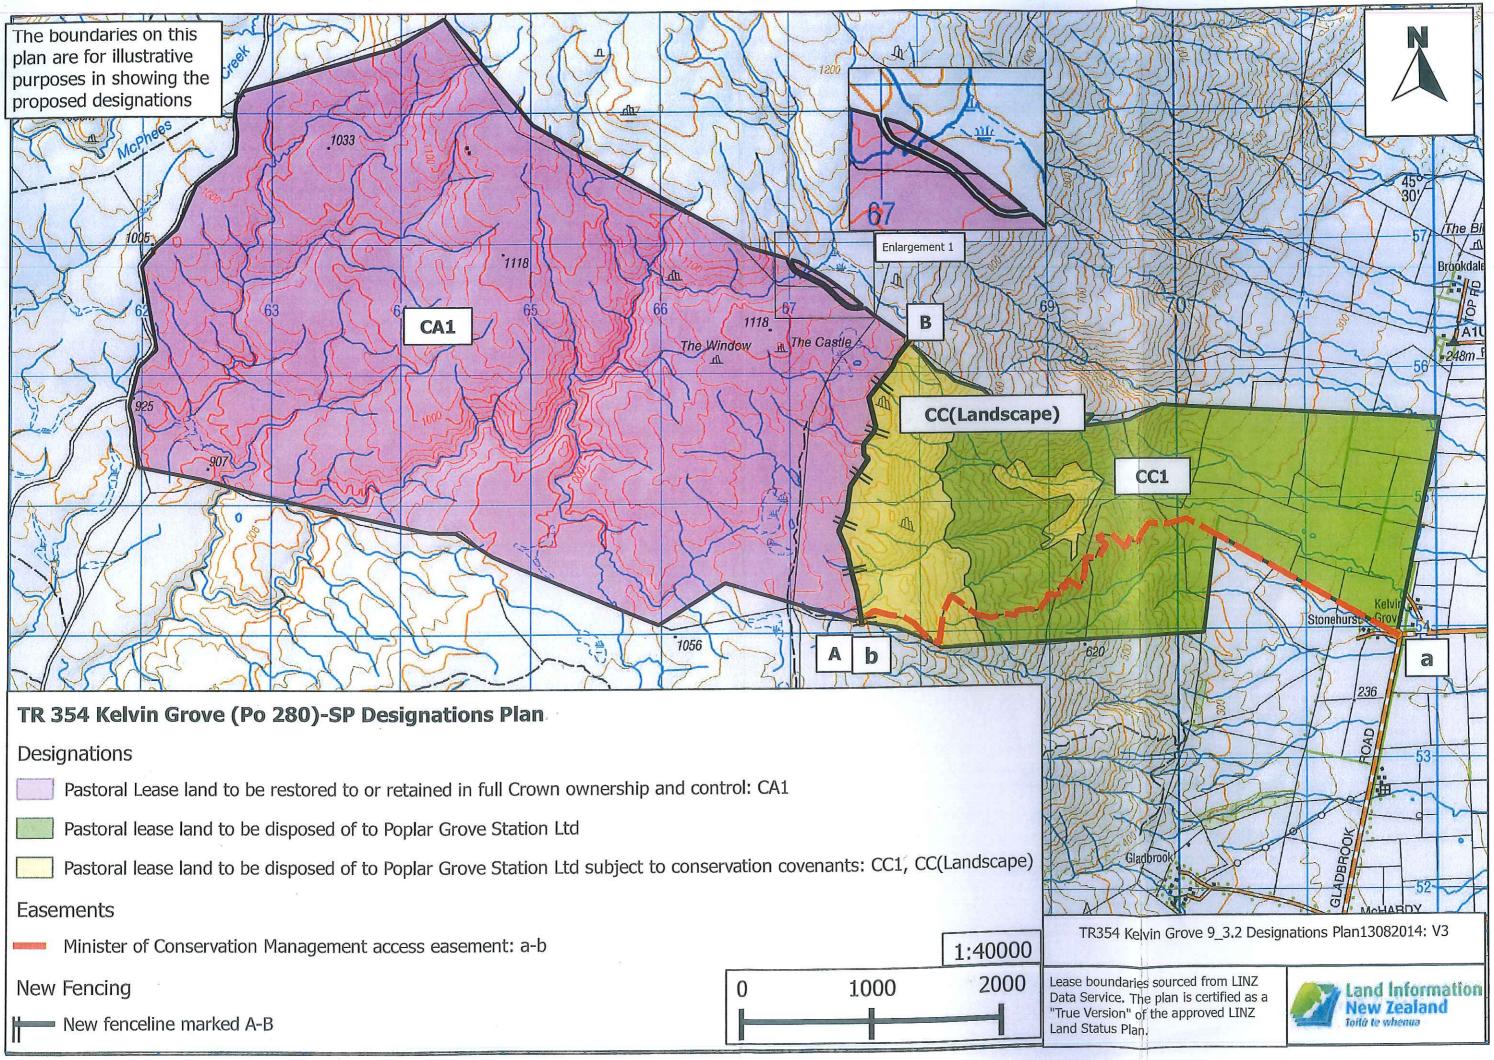

## Substantive Proposal Designations Plan

A Designations Plan forms part of the Tenure Review Substantive Proposal. The attached plan is a copy of the Designations Plan included in the Substantive Proposal for the above review. The Substantive Proposal has been accepted by the Leaseholder.

A summary of the Substantive Proposal is available as part of a notice of acceptance document lodged for registration against the Landonline computer register of the leasehold Certificate of Title being OTA2/1199. The Notice of Acceptance is a public document searchable by licensed remote access to Landonline.