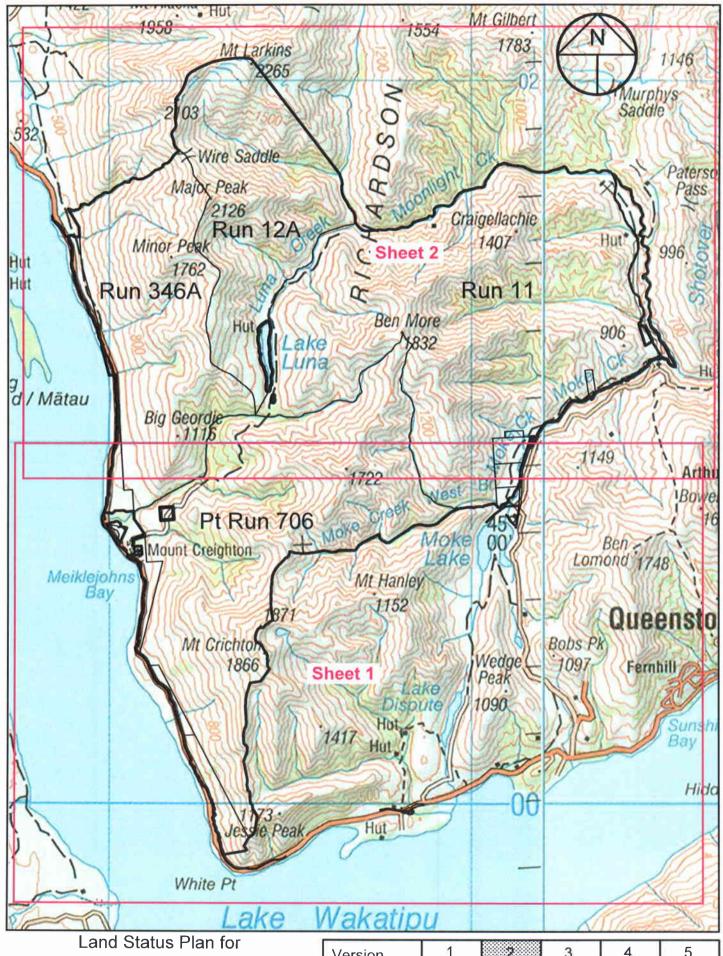

## Crown Pastoral Land Tenure Review

Lease name: MT CREIGHTON

Lease number: PO 107

## **Land Status Plans**

These plans attach to and support the Land Status Report.

This report is released under the Official Information Act 1982.

Mt Creighton

Scale 1:100000 (@ A4)

| Version             | 1 | 2             | 3 | 4 | 5 |
|---------------------|---|---------------|---|---|---|
| Otago Land District |   | Index Sheet   |   |   |   |
|                     |   | Date 30/11/09 |   |   |   |