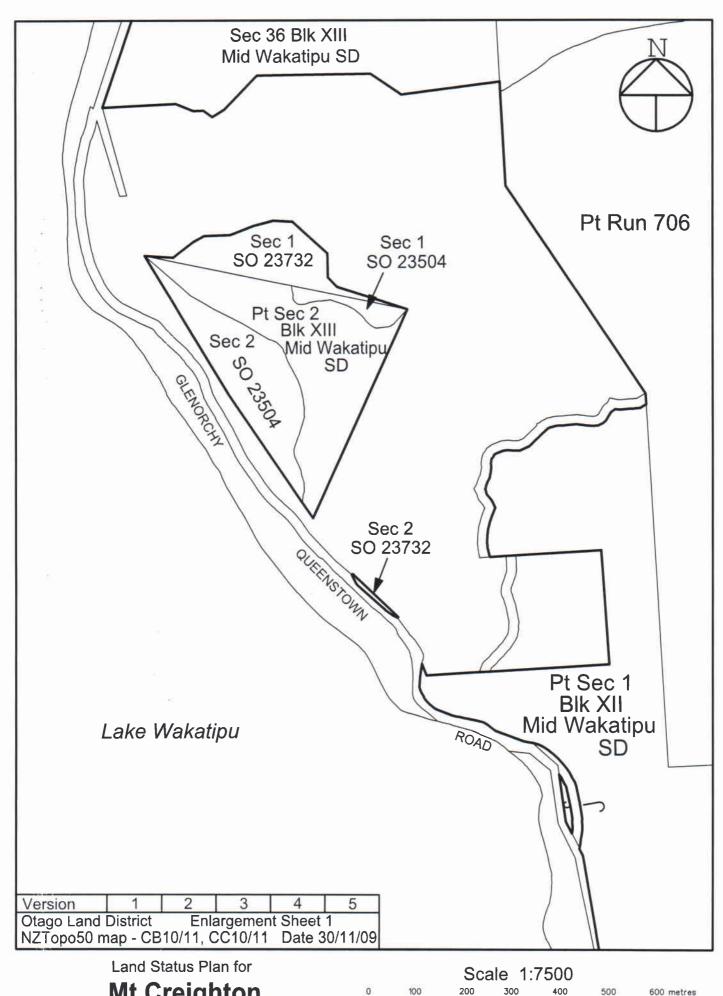

4

m

Version

Certified a true copy of the original status check plan.

1500 2000

1000

200

Mt Creighton

500 600 metres

Land Status Plan for

Mt Creighton