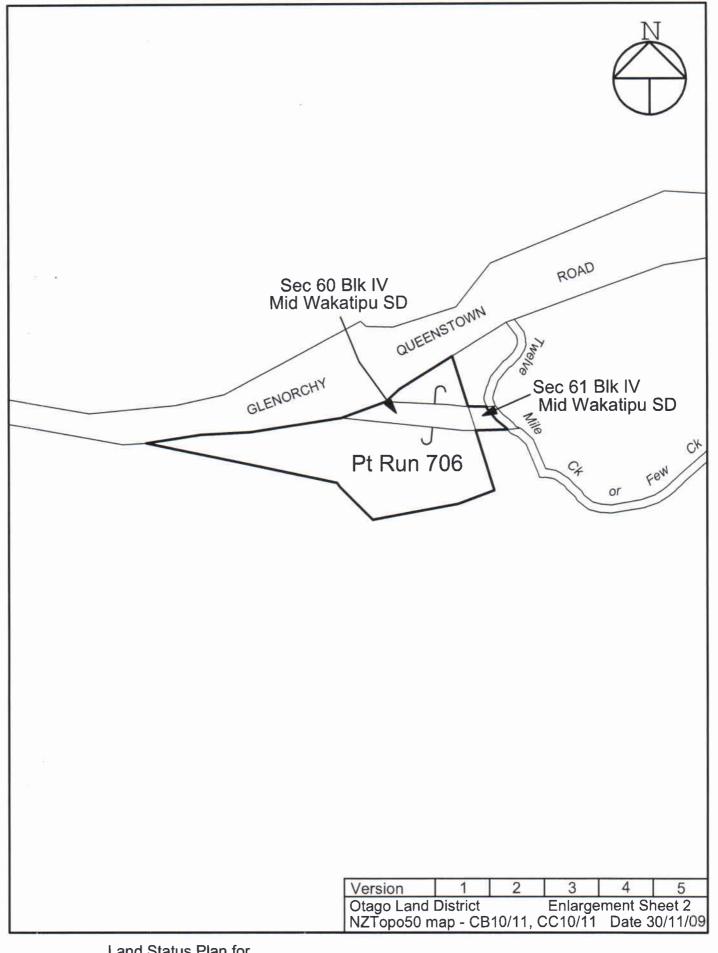

## Crown Pastoral Land Tenure Review

Lease name: MT CREIGHTON

Lease number: PO 107

## **Land Status Plans**

These plans attach to and support the Land Status Report.

This report is released under the Official Information Act 1982.



Mt Creighton

Scale 1:100000 (@ A4)

| Version             | 1 | 2             | 3 | 4 | 5 |
|---------------------|---|---------------|---|---|---|
| Otago Land District |   | Index Sheet   |   |   |   |
|                     |   | Date 30/11/09 |   |   |   |



Mt Creighton

Otago Land District Sheet 1 of 2 NZTopo50 map - CB10/11, CC10/11 Date:30/11/09

4500 5000 metres

4000

Scale 1:50000 (@ A3)

1500 2000

1000

200

4

m

Version

Certified a true copy of the original status check plan.



1500 2000

1000

200



Mt Creighton

500 600 metres



Land Status Plan for

Mt Creighton