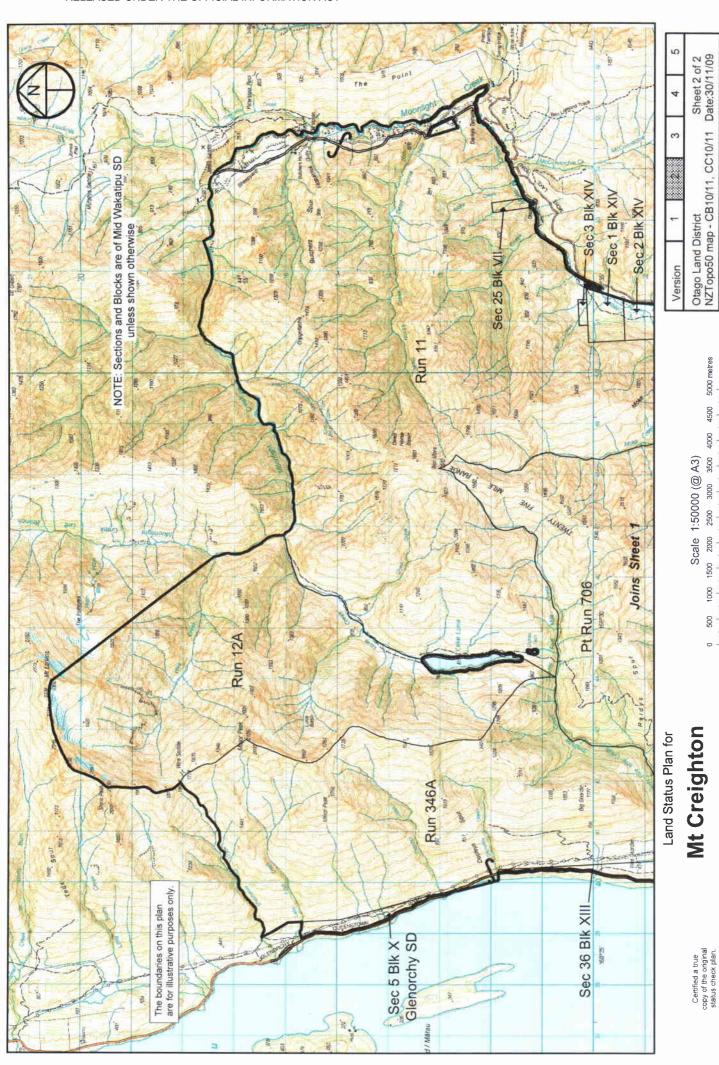

Mt Creighton

Otago Land District Sheet 1 of 2 NZTopo50 map - CB10/11, CC10/11 Date:30/11/09

4500 5000 metres

4000

Scale 1:50000 (@ A3)

1500 2000

1000

200