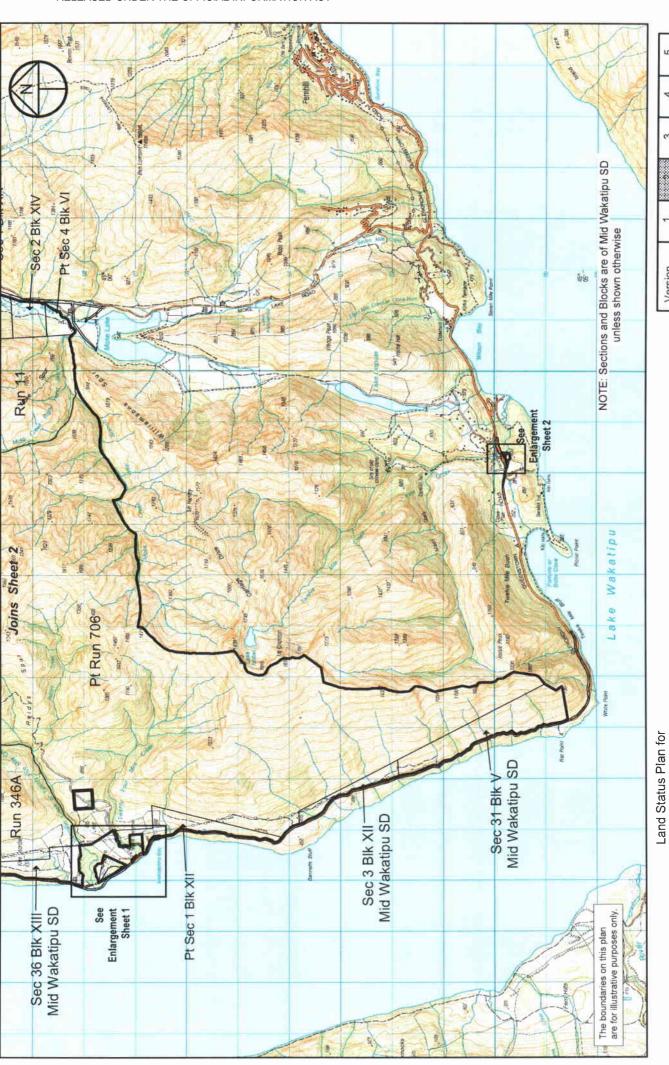

Mt Creighton

Otago Land District Sheet 1 of 2 NZTopo50 map - CB10/11, CC10/11 Date:30/11/09

4500 5000 metres

4000

Scale 1:50000 (@ A3)

1500 2000

1000

200