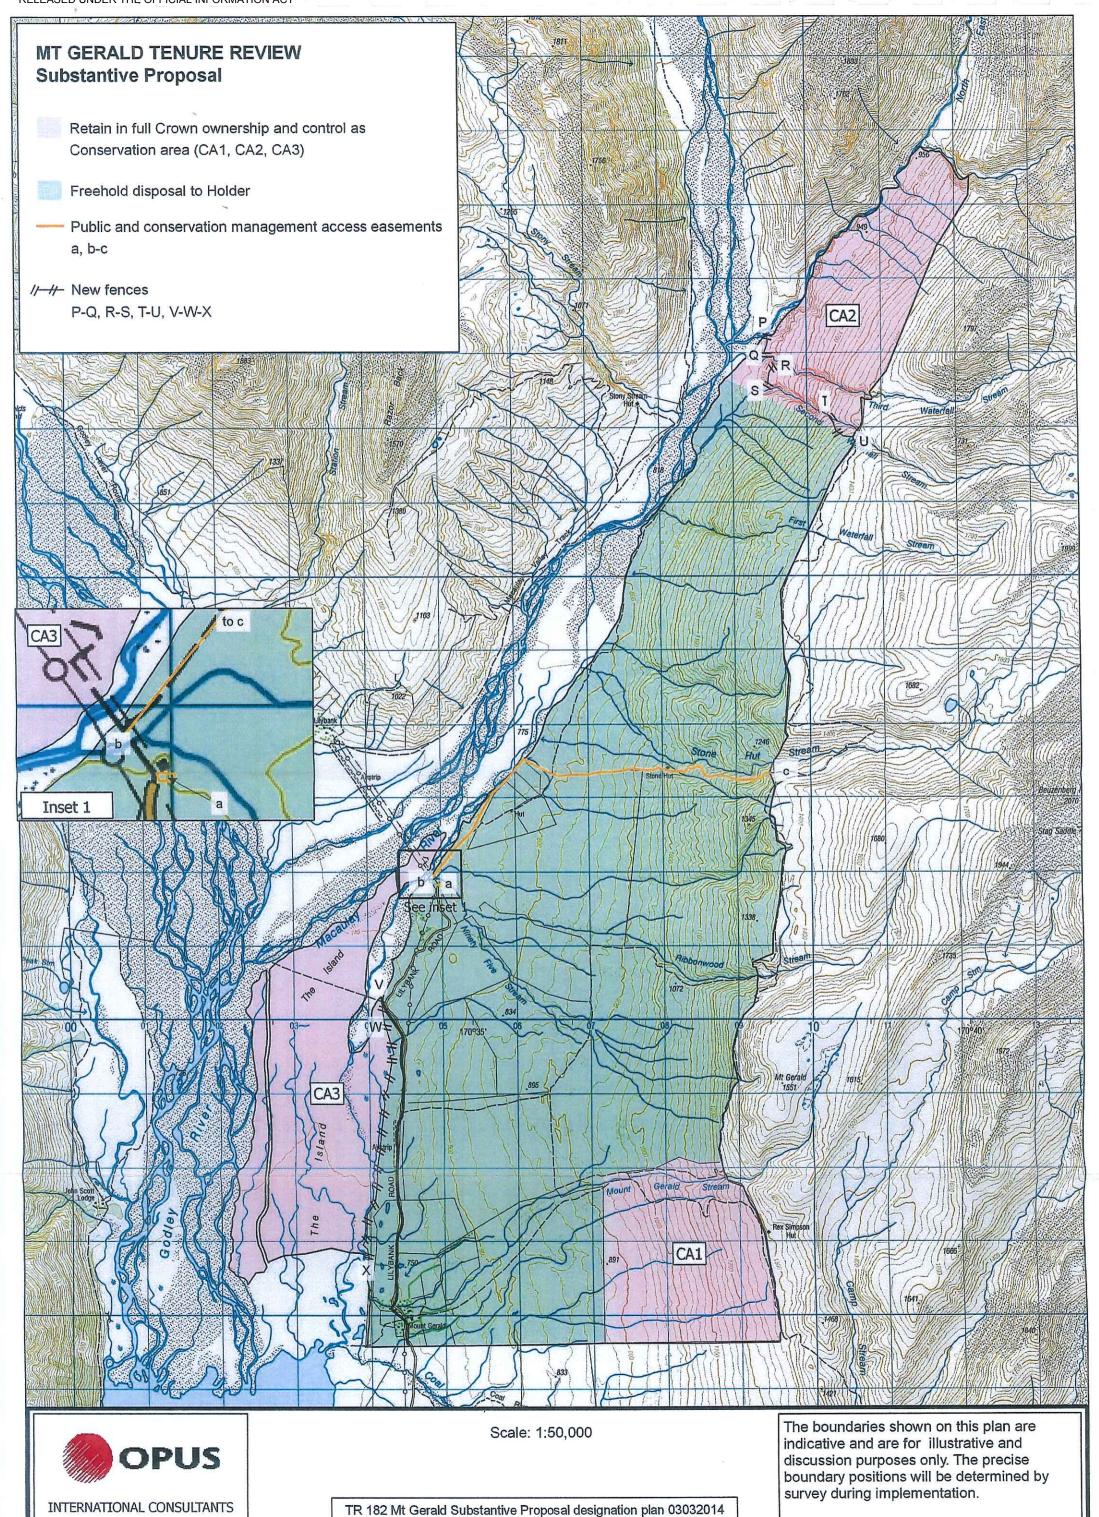

## Crown Pastoral Land Tenure Review

Lease name: MT GERALD

Lease number: PT 010

## Substantive Proposal Designations Plan

A Designations Plan forms part of the Tenure Review Substantive Proposal. The attached plan is a copy of the Designations Plan included in the Substantive Proposal for the above review. The Substantive Proposal has been accepted by the Leaseholder.

A summary of the Substantive Proposal is available as part of a notice of acceptance document lodged for registration against the Landonline computer register of the leasehold Certificate of Title being CB529/22. The Notice of Acceptance is a public document searchable by licensed remote access to Landonline.