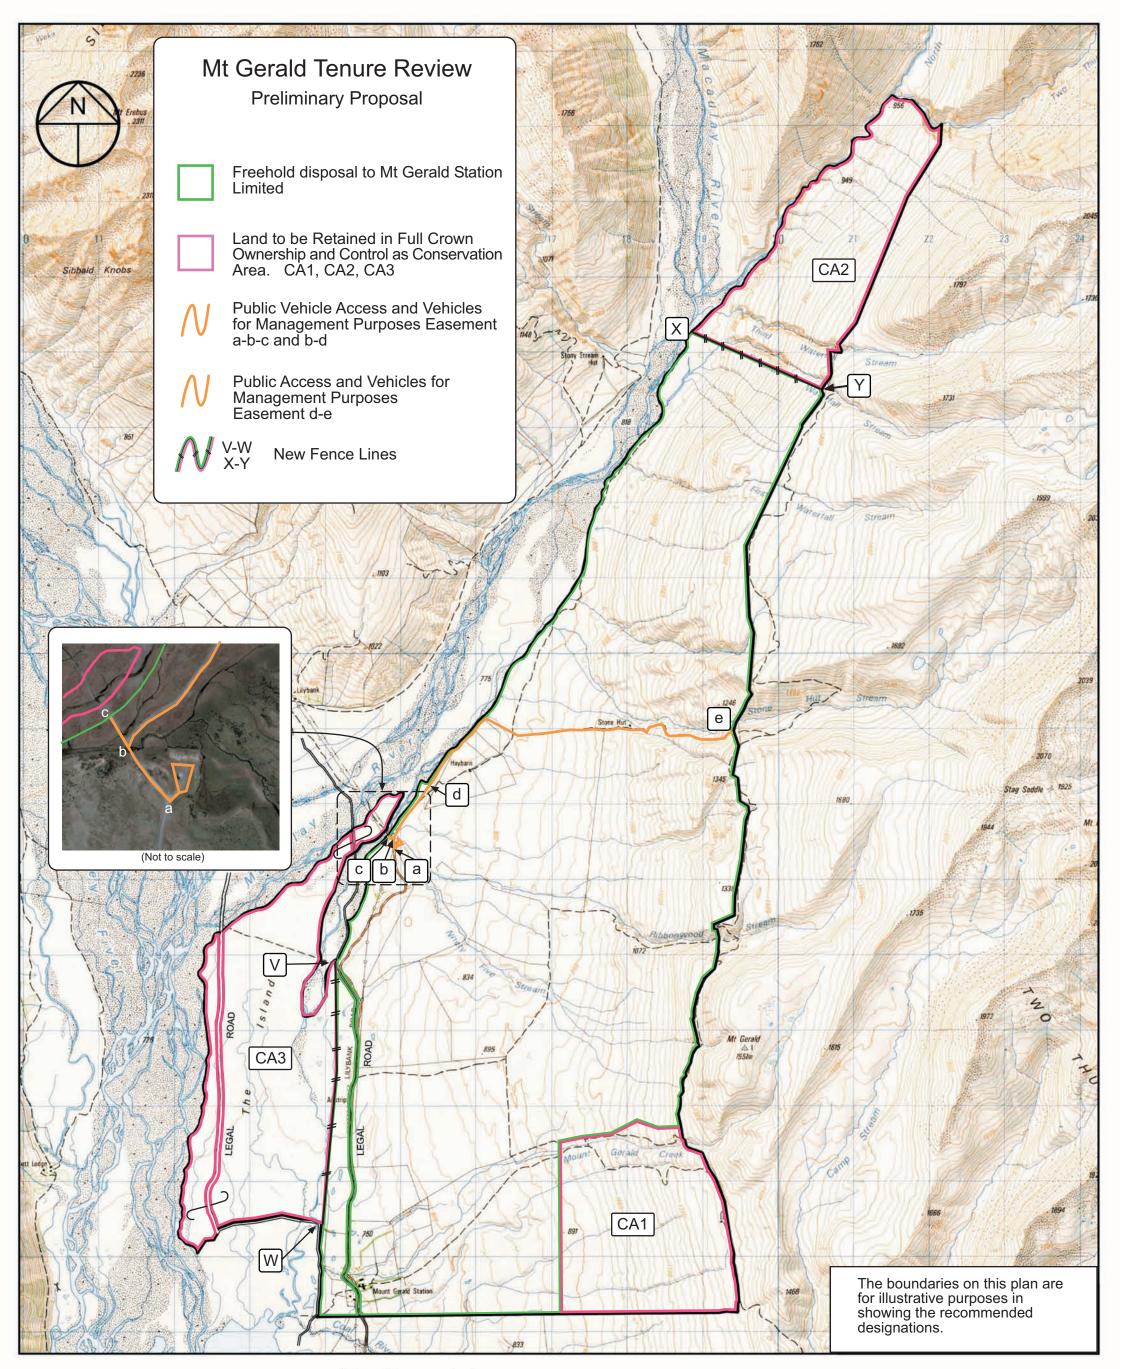

## Preliminary Proposal Designations Plan

The attached plan is a copy of the Designations Plan included in the Preliminary Proposal for the above review.

The report attached is released under the Official Information Act 1982.

#### **Mt Gerald**

 Scale 1:50000

 0
 500
 1000
 1500
 2000
 2500
 3000
 3500
 4000
 4500
 5000

TR 182 Mt Gerald 8\_5.1.5 Designations\_Plan 21062010

| Version                   | 1 | 2 | 3             | 4            | 5 |  |
|---------------------------|---|---|---------------|--------------|---|--|
| Canterbury Land District  |   |   |               | Sheet 1 of 1 |   |  |
| Topographic Map 260 - 136 |   |   | Date 12/12/01 |              |   |  |