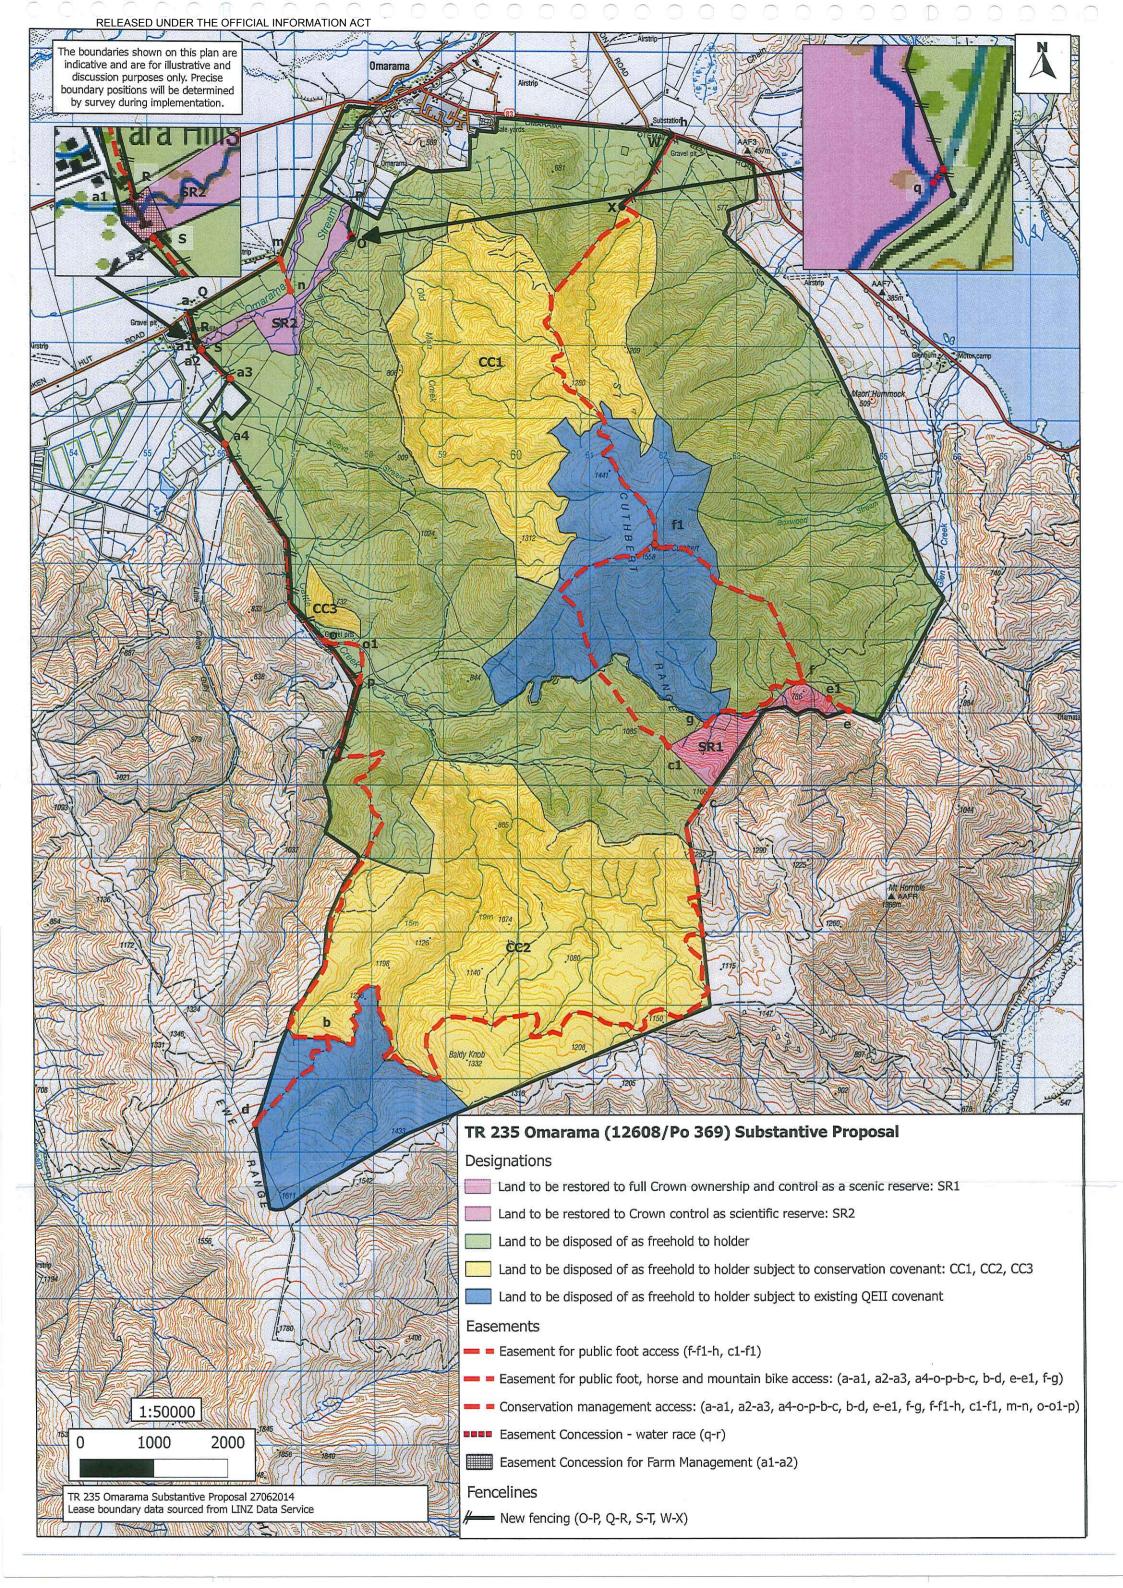

## Crown Pastoral Land Tenure Review

Lease name: OMARAMA STATION

Lease number: P0 369

## Substantive Proposal Designations Plans

A Designations Plan forms part of the Tenure Review Substantive Proposal. The attached plan is a copy of the Designations Plan included in the Substantive Proposal for the above review. The Substantive Proposal has been accepted by the Leaseholder.

A summary of the Substantive Proposal is available as part of a notice of acceptance document lodged for registration against the Landonline computer register of the leasehold Certificate of Title being **0T338/23**.