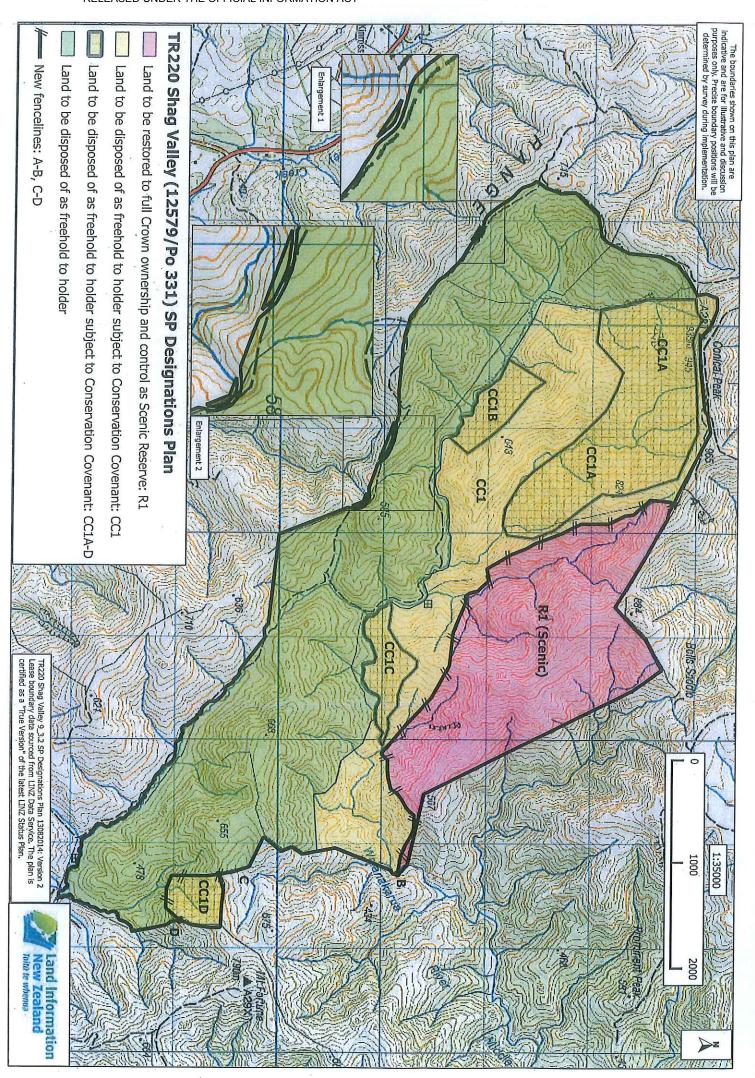

## Crown Pastoral Land Tenure Review

Lease name: SHAG VALLEY

Lease number: PO 331

## Substantive Proposal Designations Plan

A Designations Plan forms part of the Tenure Review Substantive Proposal. The attached plan is a copy of the Designations Plan included in the Substantive Proposal for the above review. The Substantive Proposal has been accepted by the Leaseholder.

A summary of the Substantive Proposal is available as part of a notice of acceptance document lodged for registration against the Landonline computer register of the leasehold Certificate of Title being **0T4C/705**. The Notice of Acceptance is a public document searchable by licensed remote access to Landonline.