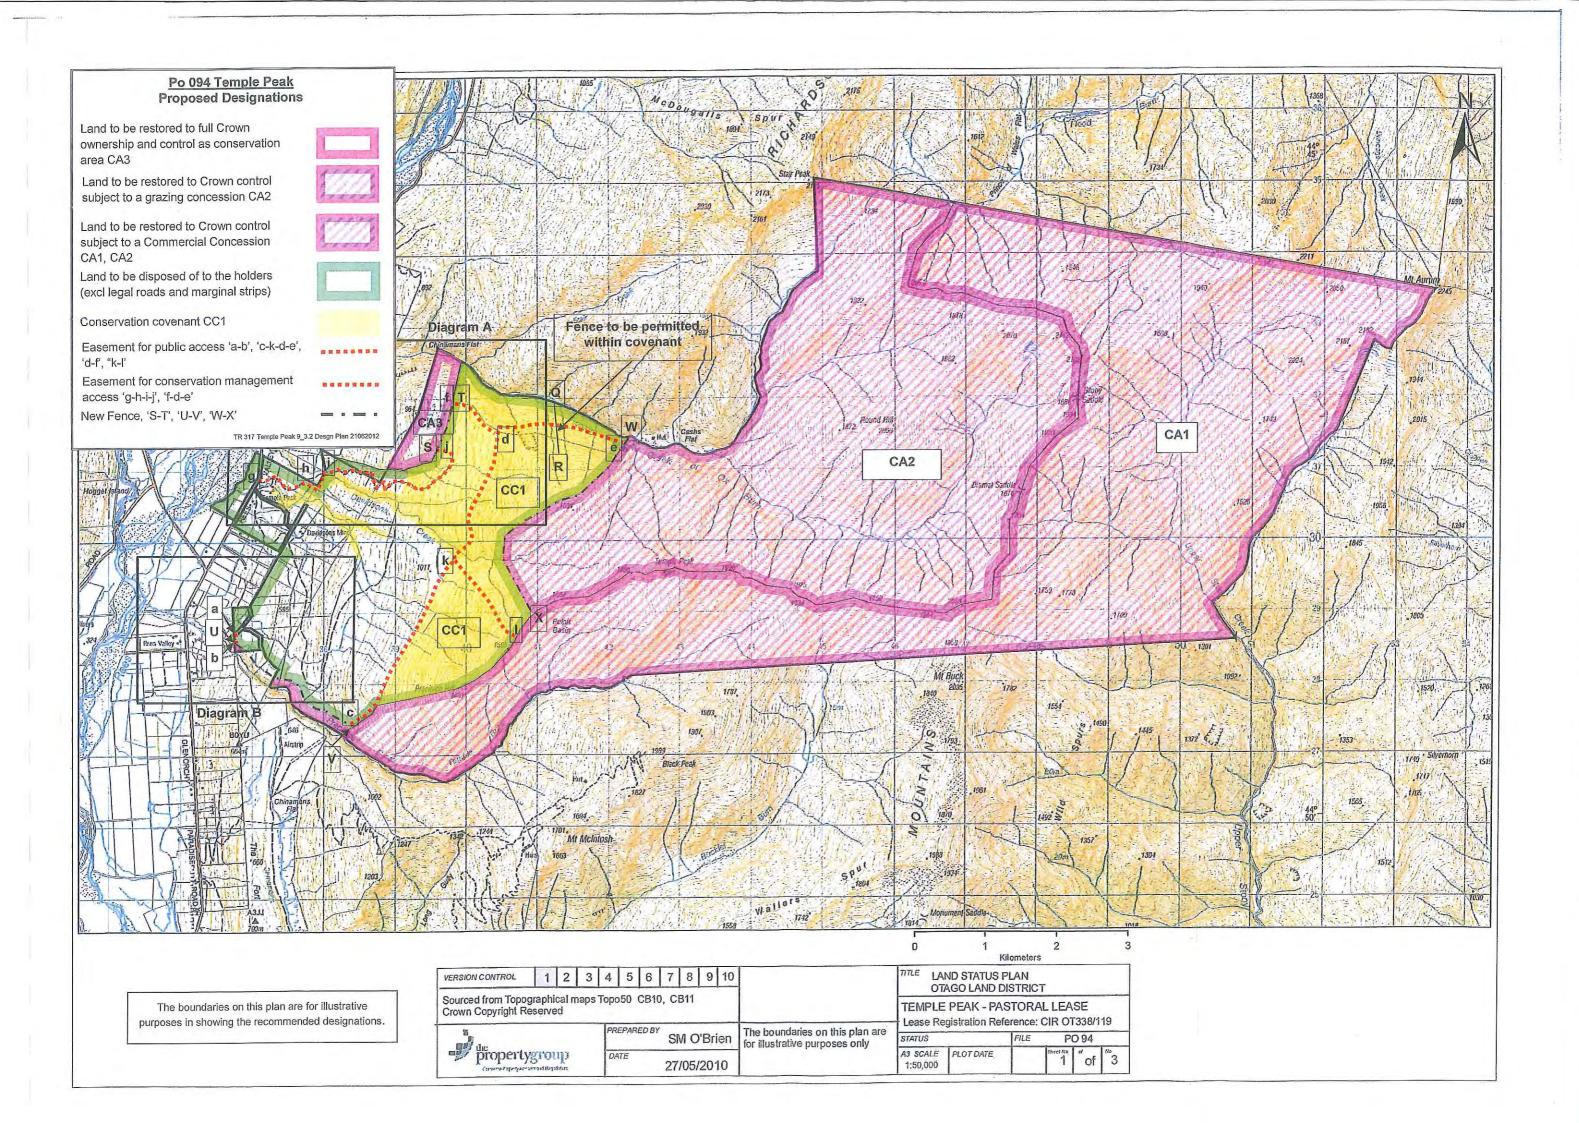

## Substantive Proposal Designations Plan

A Designations Plan forms part of the Tenure Review Substantive Proposal. The attached plan is a copy of the Designations Plan included in the Substantive Proposal for the above review. The Substantive Proposal has been accepted by the Leaseholder.

A summary of the Substantive Proposal is available as part of a notice of acceptance document lodged for registration against the Landonline computer register of the leasehold Certificate of Title being 0T338/119. The Notice of Acceptance is a public document searchable by licensed remote access to Landonline.