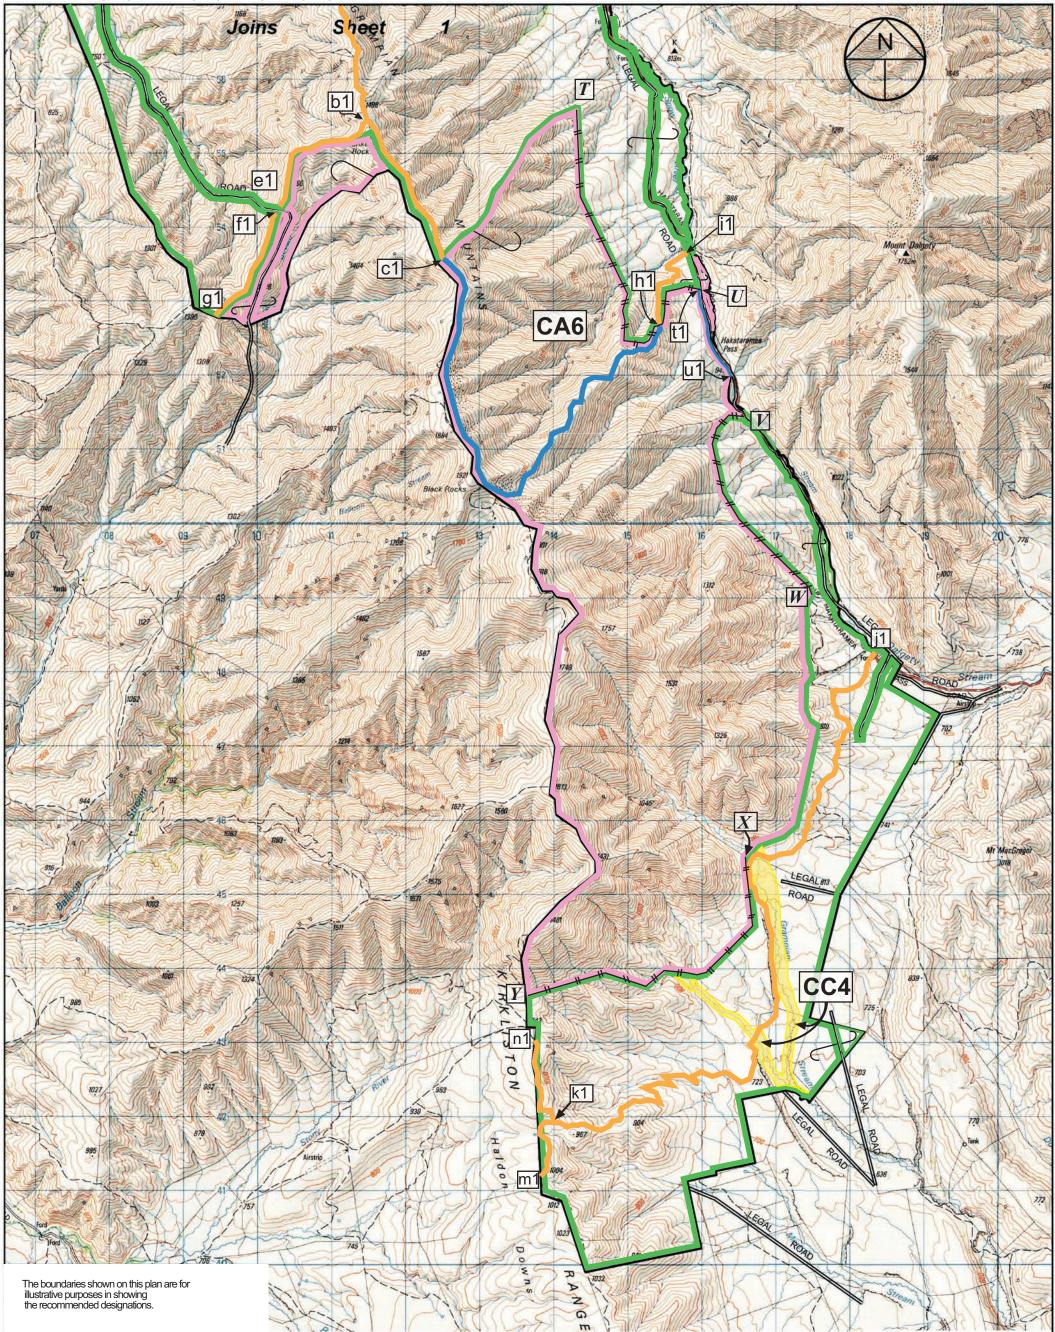

## The Grampians

Scale 1:50000 0 500 1000 1500 2000 2500 3000 3500 4000 4500 5000

TR 185 The Grampians 8\_5.1.5 desgnplan part 2 13112014

| Version                        | 1 | 2 | 3 | 4             | 5 |
|--------------------------------|---|---|---|---------------|---|
| Canterbury Land District       |   |   |   | Sheet 2 of 2  |   |
| Topographic Map 260 - 138, 139 |   |   | 9 | Date 18/04/07 |   |