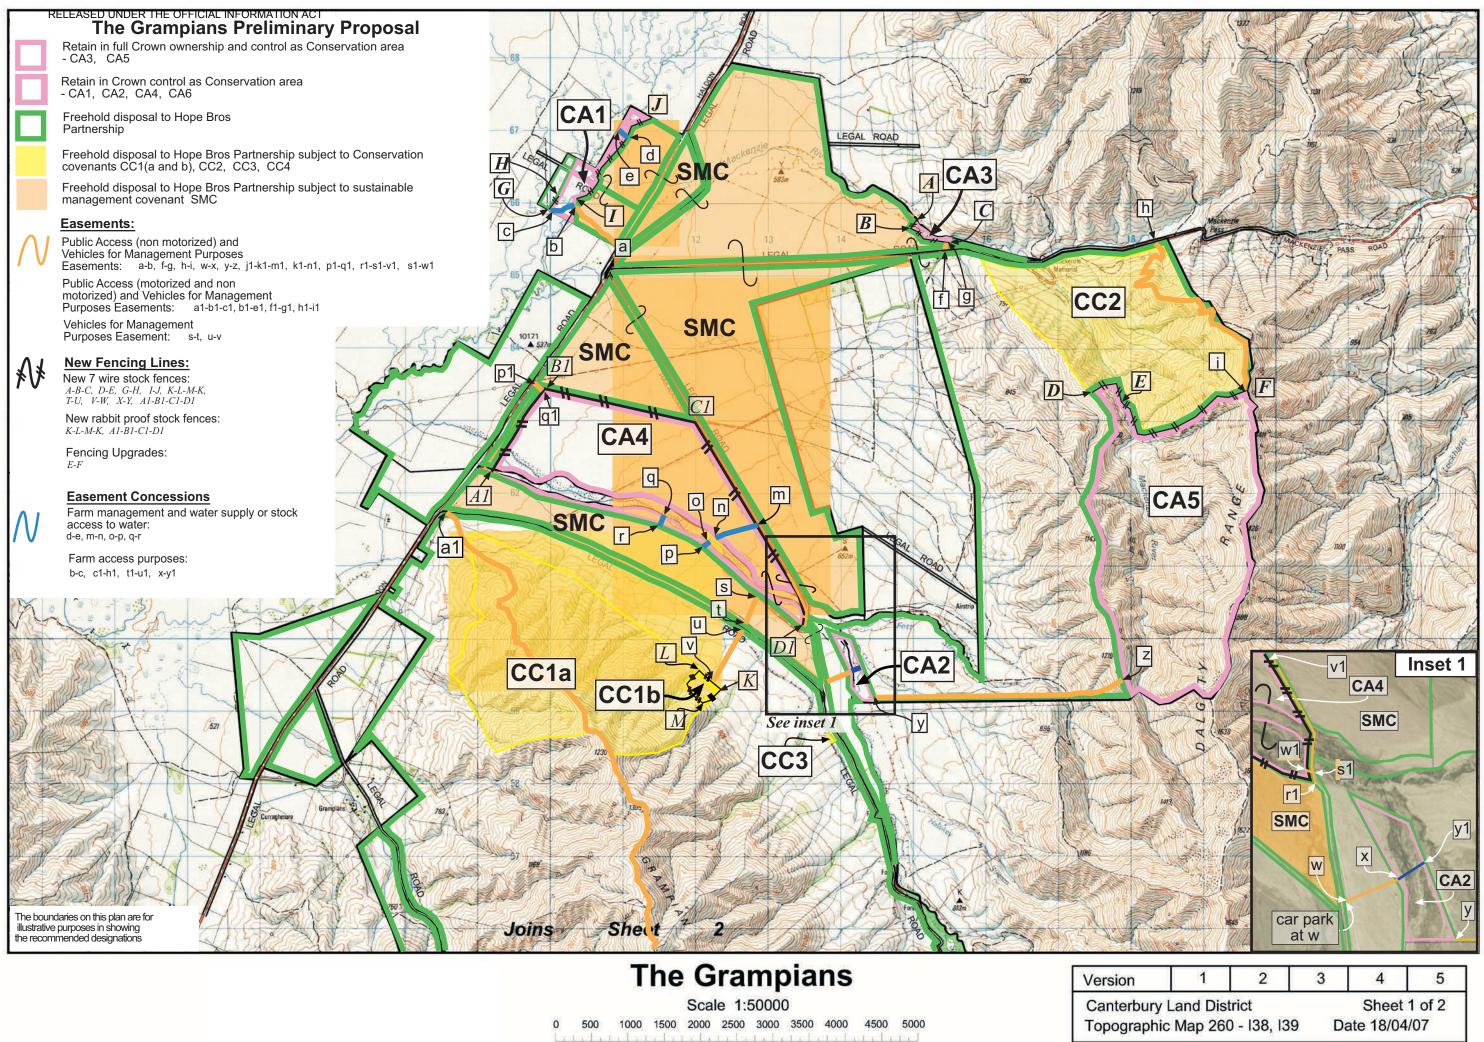

## Crown Pastoral Land Tenure Review

# Lease name : THE GRAMPIANS

## Lease number : PT 022

## Preliminary Proposal Designations Plan

The attached plan is a copy of the Designations Plan included in the Preliminary Proposal for the above review.

The report attached is released under the Official Information Act 1982.