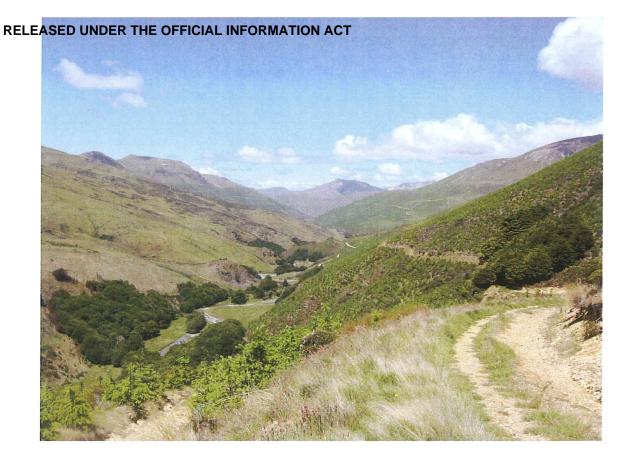

## Crown Pastoral Land Tenure Review

Lease name:

ALLANDALE / GREENVALE

Lease number: PS 068 / PS 067

**Public Submissions** 

- Part 4

These submissions were received as a result of the public advertising of the Preliminary Proposal for Tenure Review.

**February** 

08

## RELEASED UNDER THE OFFICIAL INFORMATION ACT



- 7 Native shrubland on riser facing Cainard Rd should be protected by excluding grazing
- 8 Riparian beech down Roberts Creek should be fenced off and part of the conservation area. The beech has been recently burnt, and cattle should be kept out of the creek. Grazing will prevent regeneration.





9 Native riparian beech down Roberts Creek. Picture right shows fire damage to the beech. This beech needs to be protected.



## RELEASED UNDER THE OFFICIAL INFORMATION ACT