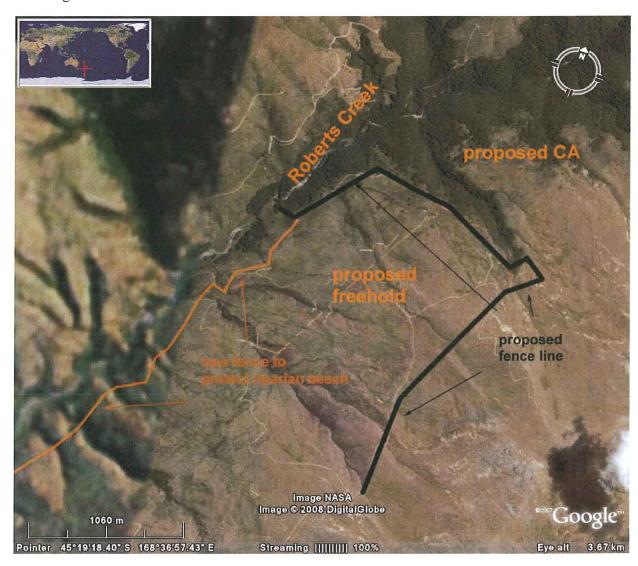

## Crown Pastoral Land Tenure Review

Lease name:

ALLANDALE / GREENVALE

Lease number: PS 068 / PS 067

**Public Submissions** 

- Part 4

These submissions were received as a result of the public advertising of the Preliminary Proposal for Tenure Review.

**February** 

08

## RELEASED UNDER THE OFFICIAL INFORMATION ACT



- 7 Native shrubland on riser facing Cainard Rd should be protected by excluding grazing
- 8 Riparian beech down Roberts Creek should be fenced off and part of the conservation area. The beech has been recently burnt, and cattle should be kept out of the creek. Grazing will prevent regeneration.





9 Native riparian beech down Roberts Creek. Picture right shows fire damage to the beech. This beech needs to be protected.



## RELEASED UNDER THE OFFICIAL INFORMATION ACT