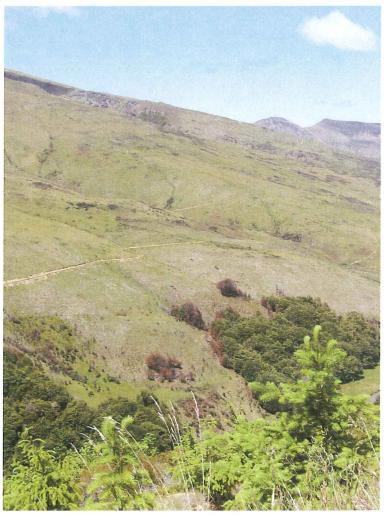

## Crown Pastoral Land Tenure Review

Lease name:

ALLANDALE / GREENVALE

Lease number: PS 068 / PS 067

**Public Submissions** 

- Part 4

These submissions were received as a result of the public advertising of the Preliminary Proposal for Tenure Review.

**February** 

08

## RELEASED UNDER THE OFFICIAL INFORMATION ACT



- 7 Native shrubland on riser facing Cainard Rd should be protected by excluding grazing
- 8 Riparian beech down Roberts Creek should be fenced off and part of the conservation area. The beech has been recently burnt, and cattle should be kept out of the creek. Grazing will prevent regeneration.





9 Native riparian beech down Roberts Creek. Picture right shows fire damage to the beech. This beech needs to be protected.



## RELEASED UNDER THE OFFICIAL INFORMATION ACT