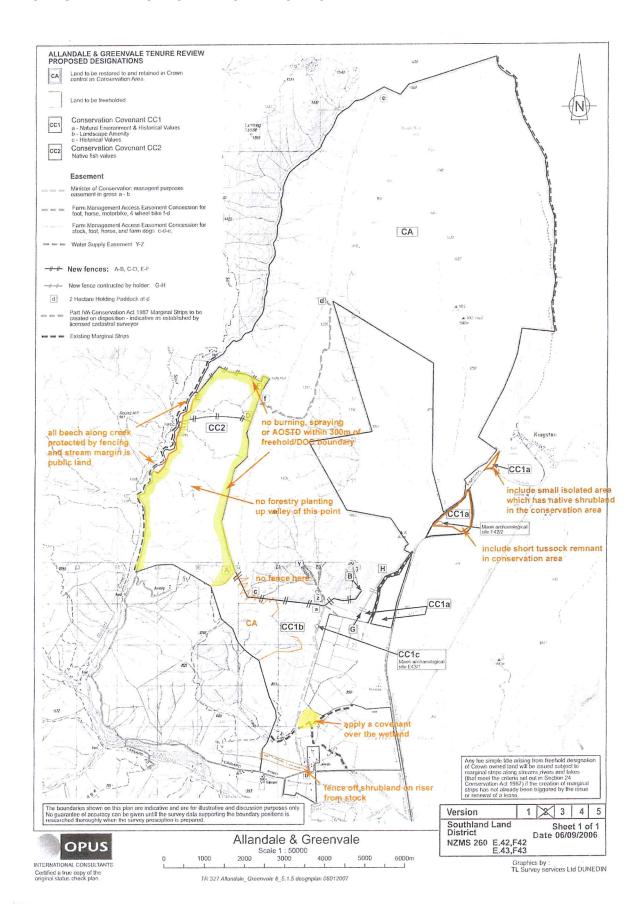

## RELEASED UNDER THE OFFICIAL INFORMATION ACT

- 7 Native shrubland on riser facing Cainard Rd should be protected by excluding grazing
- 8 Riparian beech down Roberts Creek should be fenced off and part of the conservation area. The beech has been recently burnt, and cattle should be kept out of the creek. Grazing will prevent regeneration.

9 Native riparian beech down Roberts Creek. Picture right shows fire damage to the beech. This beech needs to be protected.