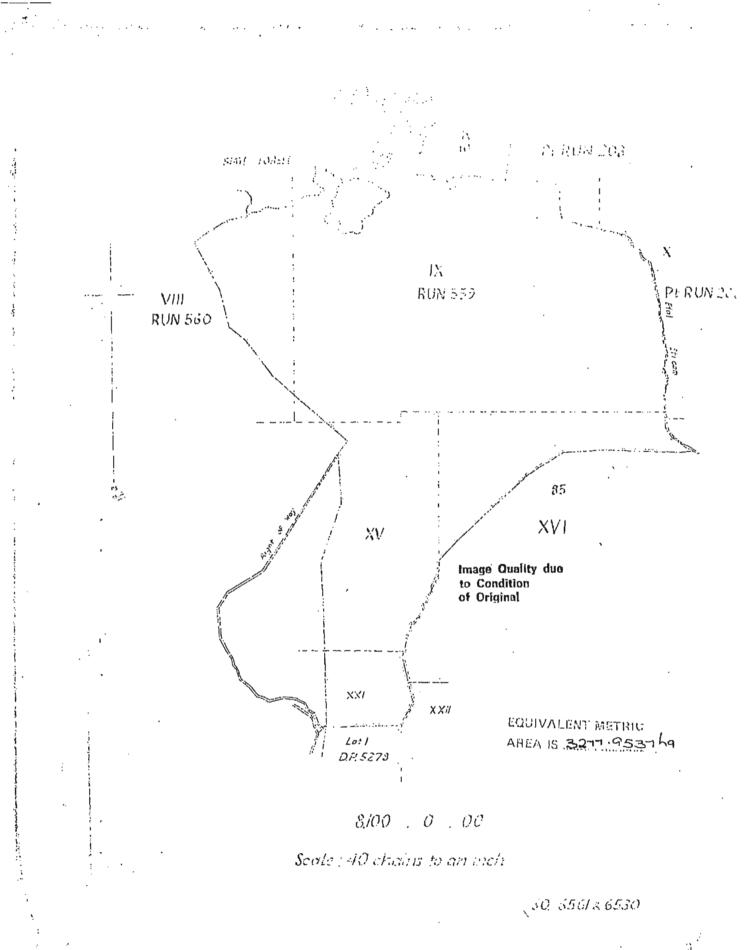

## COMPUTER INTEREST REGISTER UNDER LAND TRANSFER ACT 1952

**Historical Search Copy** 

Identifier SL206/5 Land Registration District Southland Date Registered 05 March 1959 12:00 am

| Туре | Lease under s82 Land Act 1948   |      |                                                                                                              |
|------|---------------------------------|------|--------------------------------------------------------------------------------------------------------------|
| Area | 3277.9537 hectares more or less | Torm | 33 years commencing on the 1st day of<br>July 1957 and renewed for a further 33<br>years commencing 1.7,1990 |

Legal Description Run 559

Original Proprietors Struan William Minty

#### Interests

Appurtement herein is a right of way over part Run 560

16260 047326.1 Land Improvement Agreement pursuant to Soil Conservation and Rivers Control Amendment Act 1959 -11.6.1979 at 1.47 pm

/126572.1 Memorandum of Variation of the terms of the within lease - 31.1.1986 at 2.00 pm