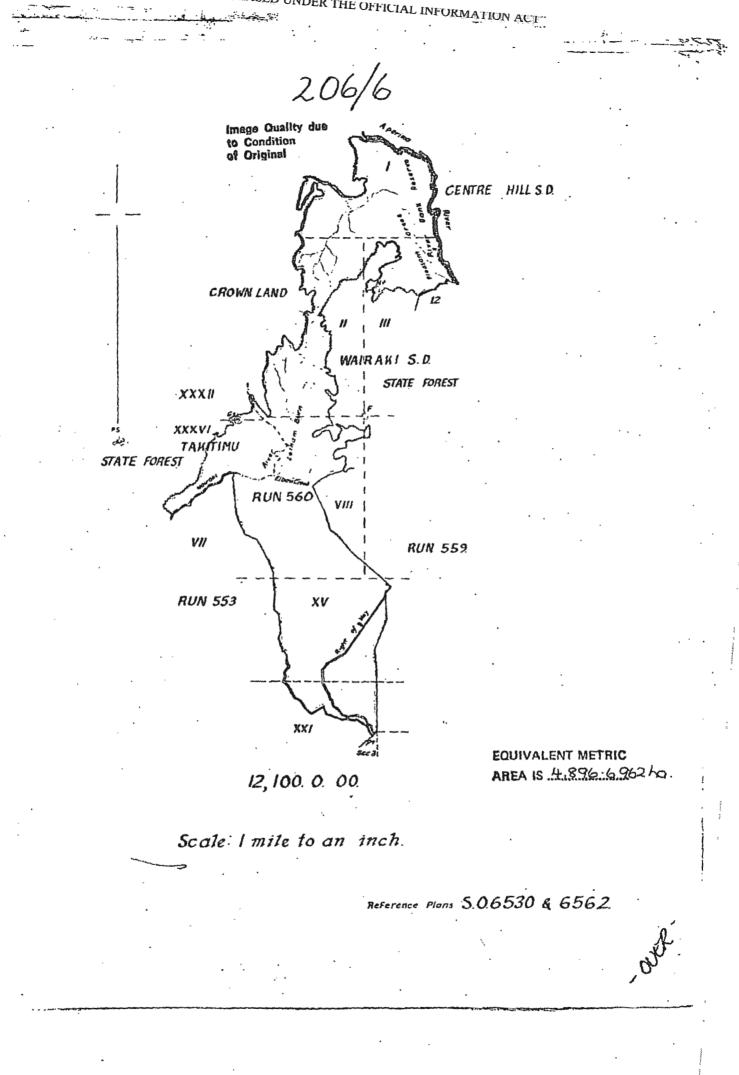

The report attached is released under the Official Information Act 1982.

April 09

RELEASED UNDER THE OFFICIAL INFORMATION ACT Part NEW ZEALAND Former Ref. Vol. 206 fol. 6 day of MAY ITH L. & S. seef. No. P 92 1984 , at 2.26 o'clockon Registrar. Pastoral Lease under the Land Act 1948 ISSUED PURSUANT TO SECTION 93 OF THE LAND ACT 1948 ON THE SUBDIVISION OF PASTORAL LEASE NO. 27 This Deed, made the 3rd day of December 1981 between HER MAJESTY THE QUEEN (hereinafter referred to as "the Lessor") of the one pair, and BEAUMONT STATION LIMITED, a duly Incorporated Company having its registered office at Invercargill (hereinafter referred to as "the Lessee"), of the other part: WITNESSETH that, in consideration of the rent hereinafter reserved, and of the covenants, conditions, and agreements herein contained and implied, and on m the part of the Lessee to be paid, observed, and performed, the Lessor doth hereby demise and lease unto the Lessee, all that parcel of land containing by standards 1137.8200 hectares , and being Sections 139, 140, more or less, situated in the Land District of Southland 141 and 142, Block I, Wairaki Survey District as the same is more particularly delineated with **bold** black lines on the plan hereon; together with the rights, 140 139 42 50 10362 Total Area 1137.82001a E. Mar