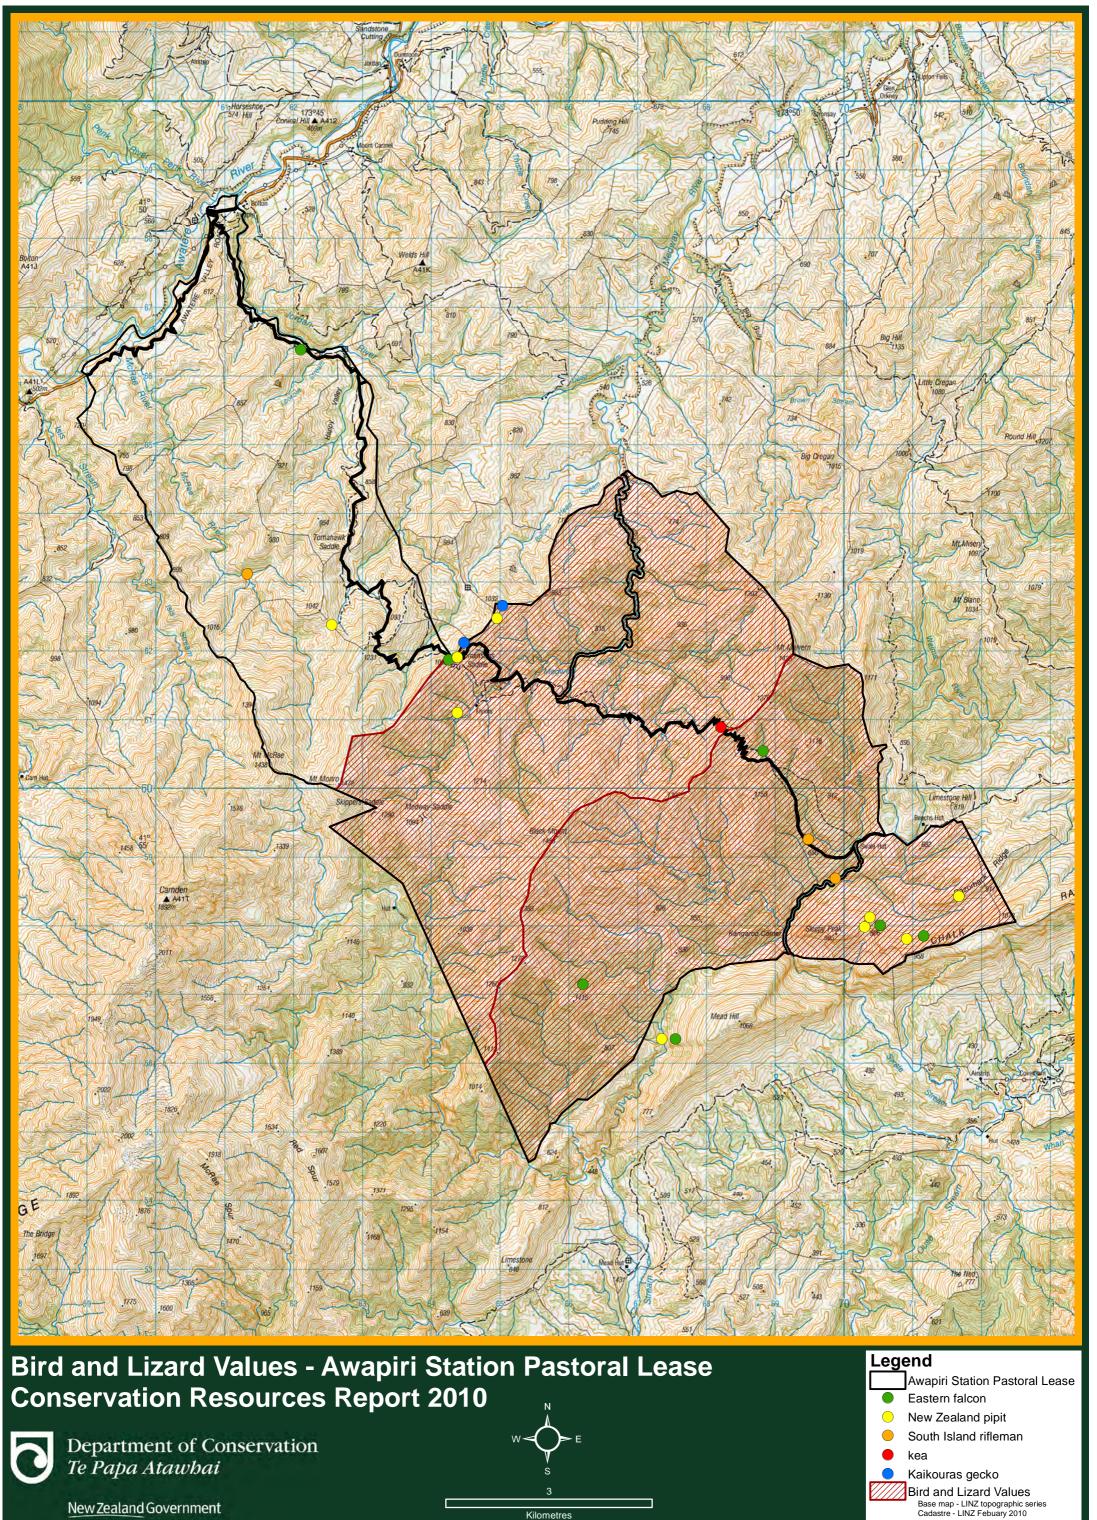

## Plan attaching to the Conservation Resources Report

- Bird and Lizrad Values Map
- Aquatic Values Map

The following plan forms page XX of the Conservation Resources Report provided by the Department of Conservation.

## December 10

G:\GIS\Tenure\_Review\Pastoral\_Lease\Awapiri\Awapiri CRR Bird and Lizard Values.mxd Canterbury Conservancy - Tenure Review

8 October 2010