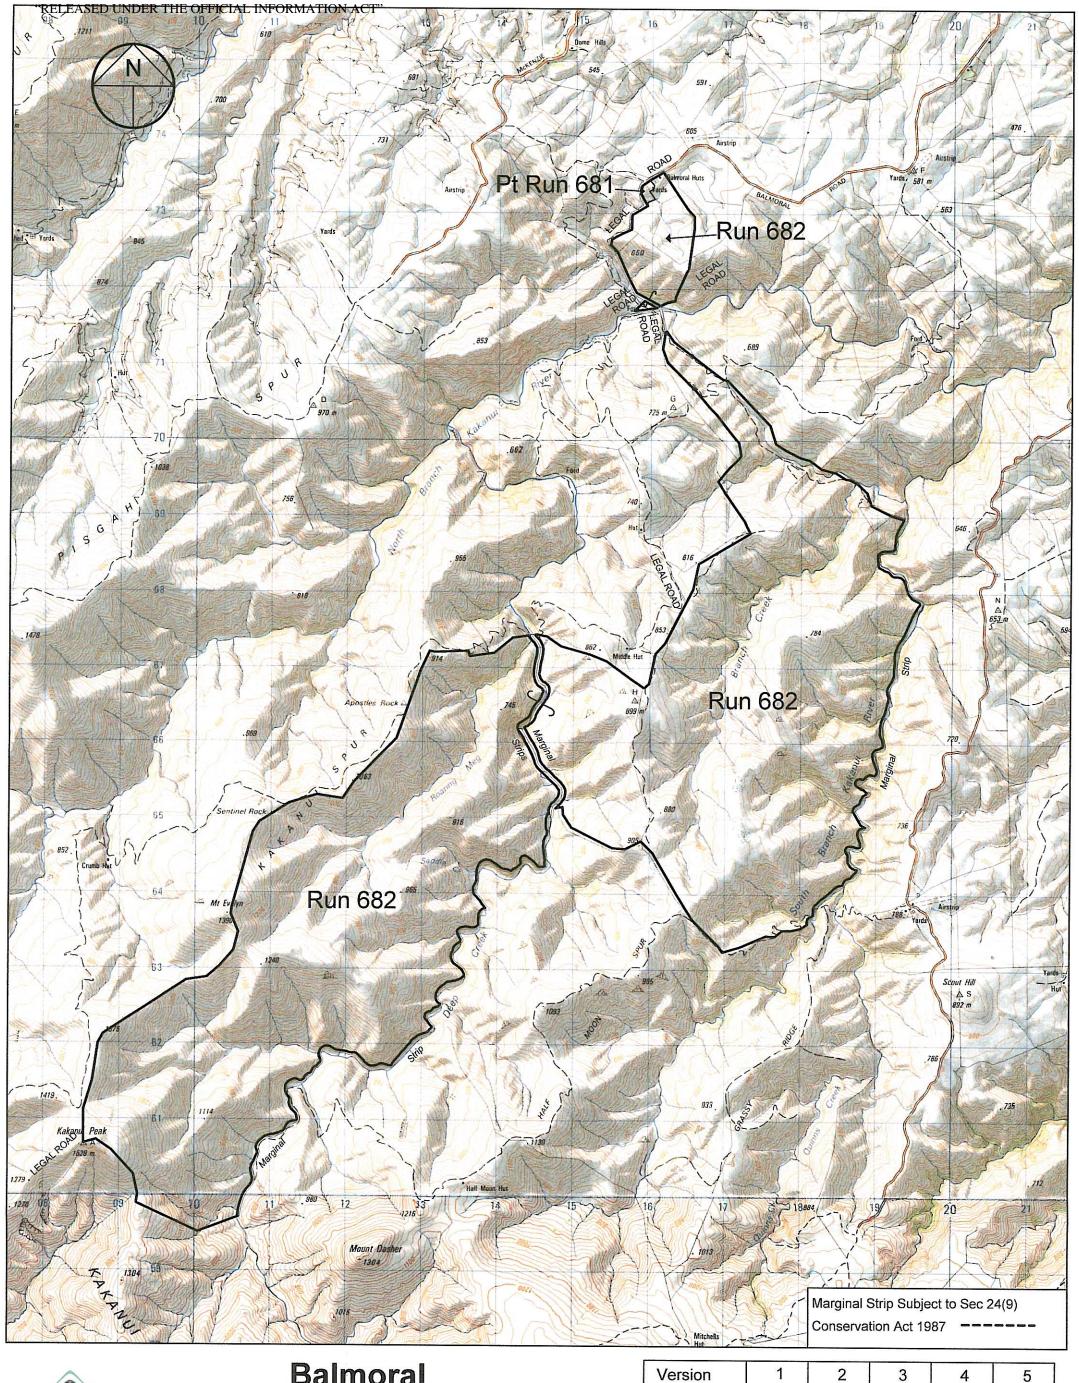

## Crown Pastoral Land Tenure Review

Lease name: BALMORAL

Lease number: PO 265

## **Balmoral**

Scale 1:50000

500 1000 1500 2000 2500 3000 3500 4000 4500 5000 

| Vers | ion                                                   | 1 | 2 | 3 | 4                             | 5 |  |
|------|-------------------------------------------------------|---|---|---|-------------------------------|---|--|
|      | Otago Land District<br>Topographic map 260 - I41, I42 |   |   |   | Sheet 1 of 2<br>Date:29/04/02 |   |  |

Otago Land District Topographic map 260 - I41, I42 Sheet 1 of 2 Date:29/04/02