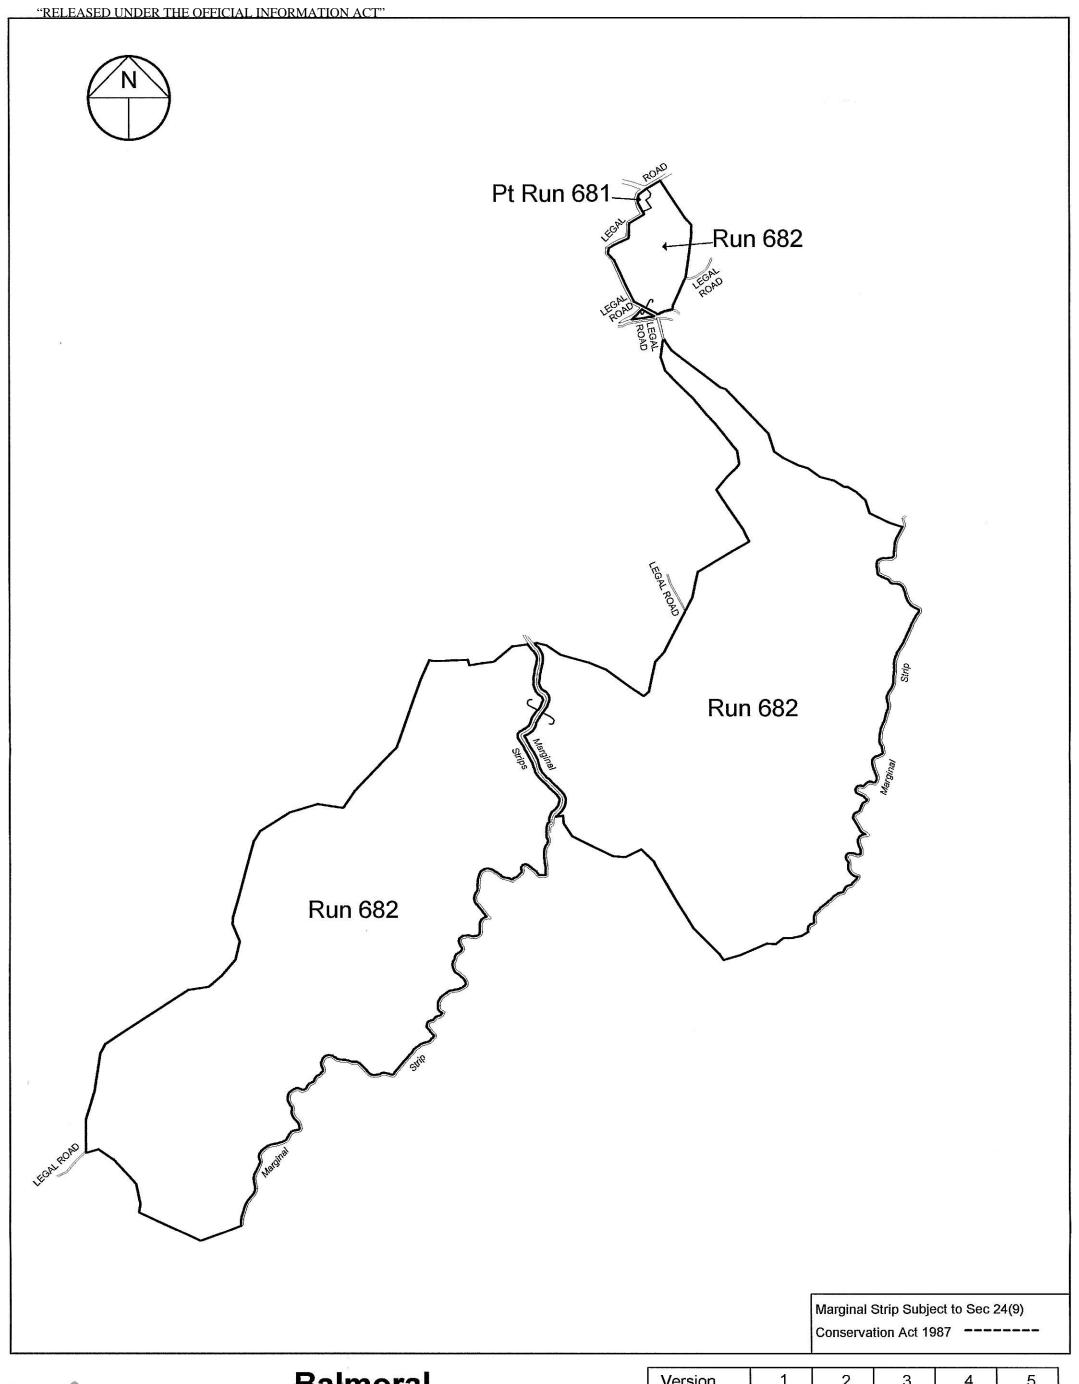

## Crown Pastoral Land Tenure Review

Lease name: BALMORAL

Lease number: PO 265

ANDERSEN & ASSOCIATES PO Box 13-343 Christchurch Ph: 03 379 9901

**Balmoral** 

Scale 1:50000

0 500 1000 1500 2000 2500 3000 3500 4000 4500 5000 

| Version   1   2   3   4   5 | Version | 1 1 | 2 | 3 | 4 | 5 |
|-----------------------------|---------|-----|---|---|---|---|
|-----------------------------|---------|-----|---|---|---|---|

Otago Land District Topographic map 260 - I41, I42 Sheet 1 of 2 Date:29/04/02