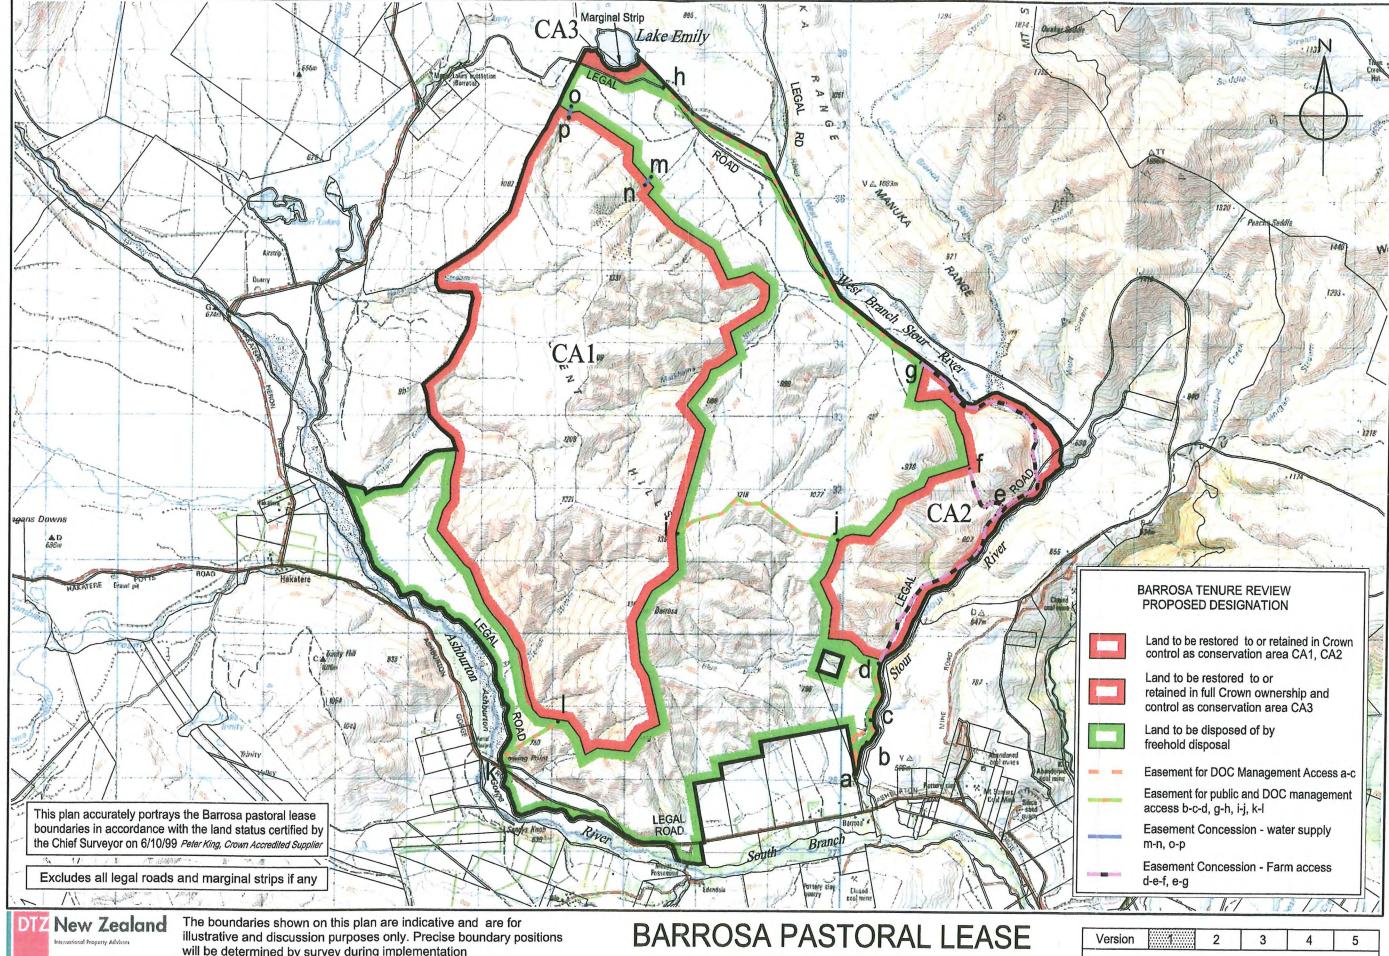

## Crown Pastoral Land Tenure Review

Lease name: BARROSA

Lease number: PC 122

## Preliminary Proposal Designations Plan 1

The attached plan is a copy of the Designations Plan included in the Preliminary Proposal for the above review.

The report attached is released under the Official Information Act 1982.

## RELEASED UNDER THE OFFICIAL INFORMATION ACT

**GLASSON POTTS FOWLER** 

will be determined by survey during implementation

Land being disposed of as freehold will be subject to Part IV A of the Conservation Act 1987, and Part IV A applies to the entire length of the river or stream within the boundaries of the land to be disposed of <u>հունանին ներին հենանին անձանին հենանին հենանին հենանին հենանին հենանին հենանին հենանին հենանին հենանին հենանին</u> 1:50,000 SCALE (Kilometres)

| Version                         |  | 2 | 3 | 4                                 | 5 |
|---------------------------------|--|---|---|-----------------------------------|---|
| Canterbury Land District        |  |   |   | Sheet 1 of 2<br>Date: August 2004 |   |
| Topographic Map 260 - J36 & K36 |  |   |   |                                   |   |
|                                 |  |   |   |                                   |   |