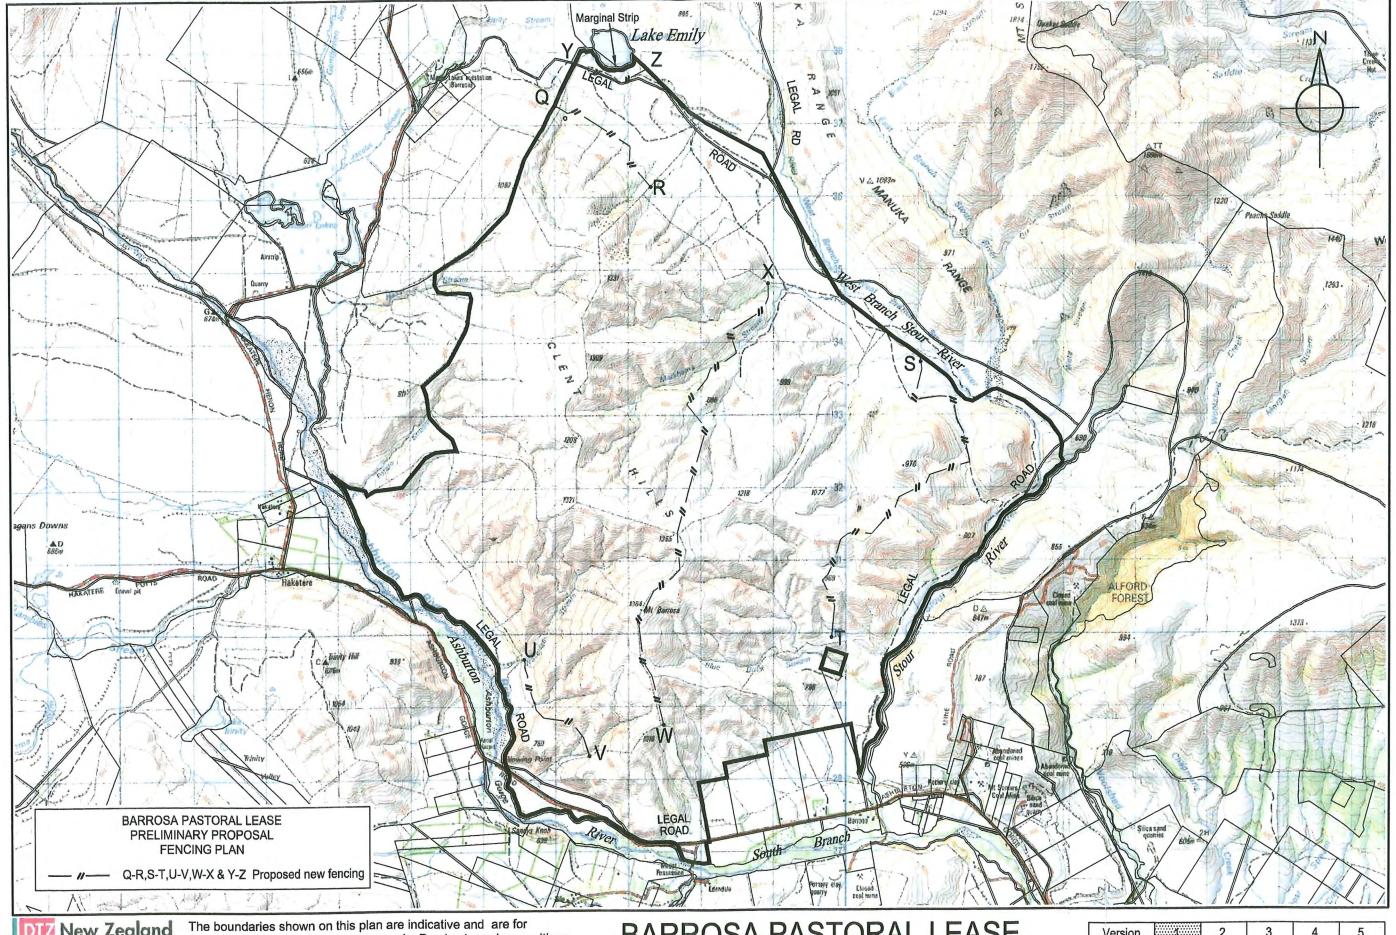

## Preliminary Proposal Designations Plan 2

The attached plan is a copy of the Designations Plan included in the Preliminary Proposal for the above review.

The report attached is released under the Official Information Act 1982.

March

05

DTZ New Zealand

The boundaries shown on this plan are indicative and are for illustrative and discussion purposes only. Precise boundary positions will be determined by survey during implementation

## BARROSA PASTORAL LEASE

<u>հուսանին անձանանին հանանին հետանին հետանին հանանին հ</u> 1:50,000 SCALE (Kilometres)

| Version                         |  | 2 | 3 | 4                 | 5 |
|---------------------------------|--|---|---|-------------------|---|
| Canterbury Land District        |  |   |   | Sheet 2 of 2      |   |
| Topographic Map 260 - J36 & K36 |  |   |   | Date: August 2004 |   |