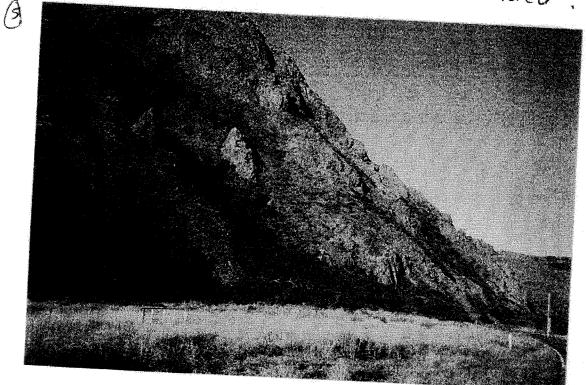

## RELEASED UNDER THE OFFICIAL INFORMATION ACT

Red tussock wetland and adjacent shrublands and rock outcrops from ashburton Gorge Adsouth east of Blowing Point.