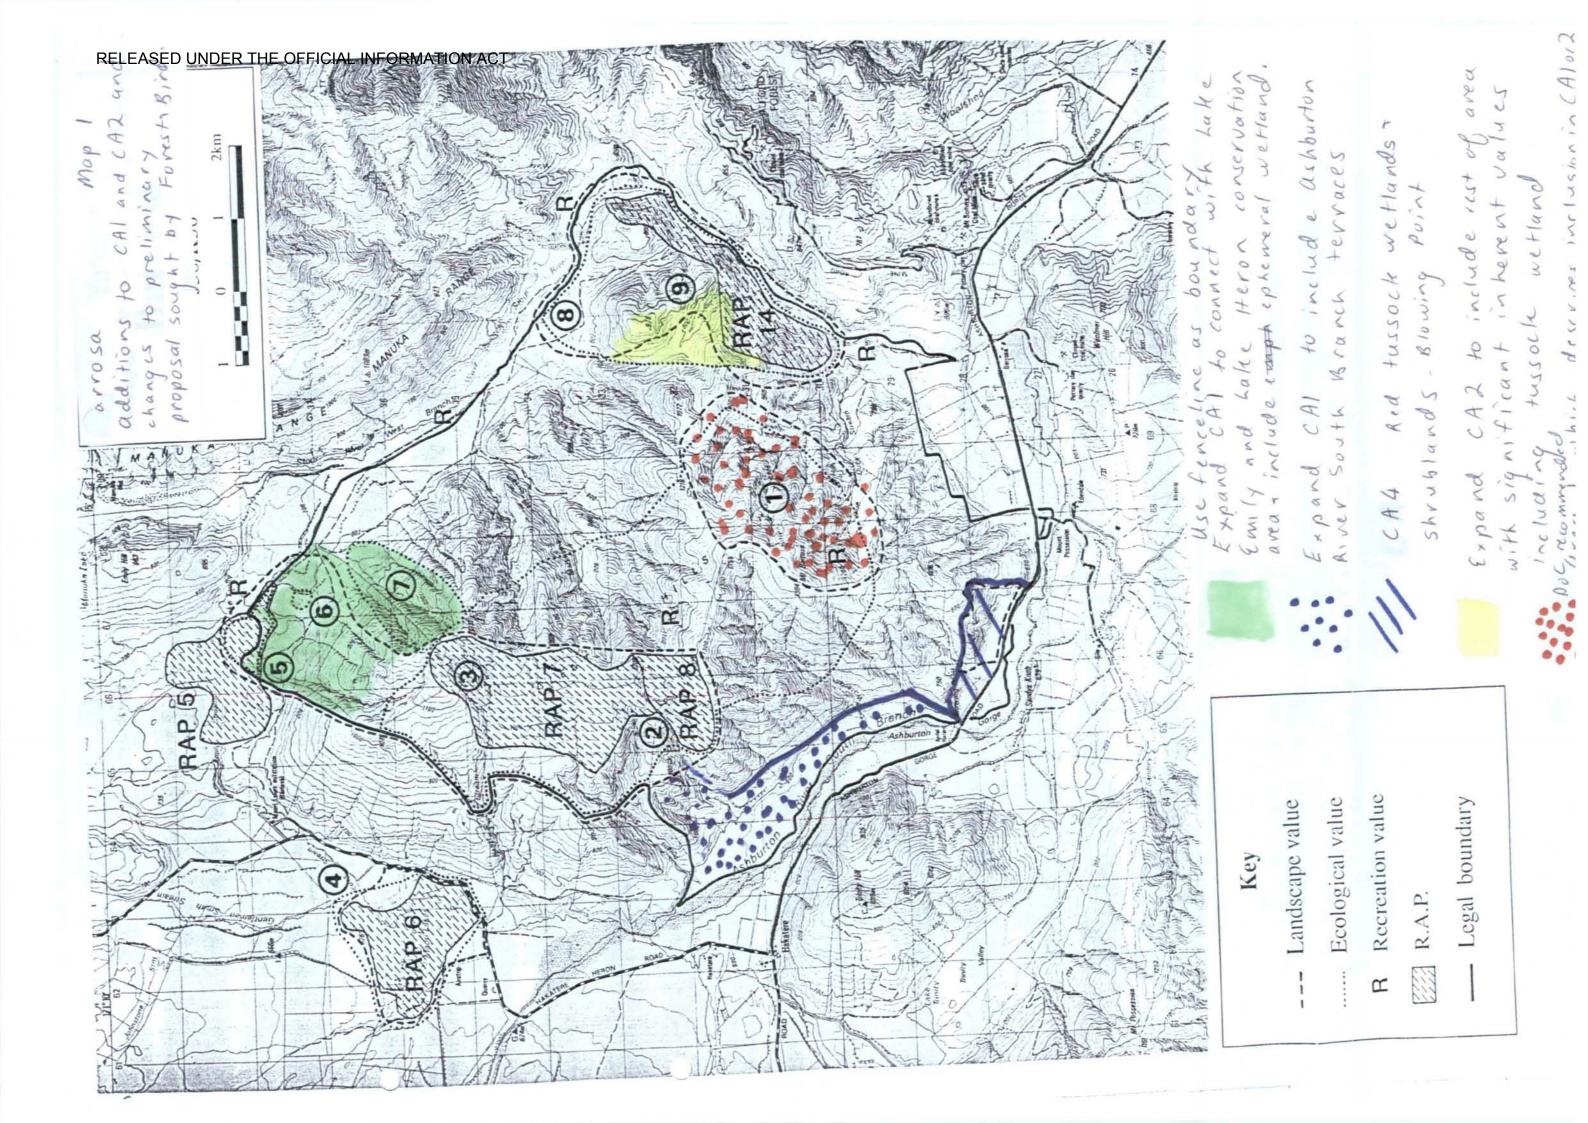

## Crown Pastoral Land Tenure Review

Lease name: BARROSA

Lease number: PC 125

**Public Submissions** 

- Part 2

These submissions were received as a result of the public advertising of the Preliminary Proposal for Tenure Review.