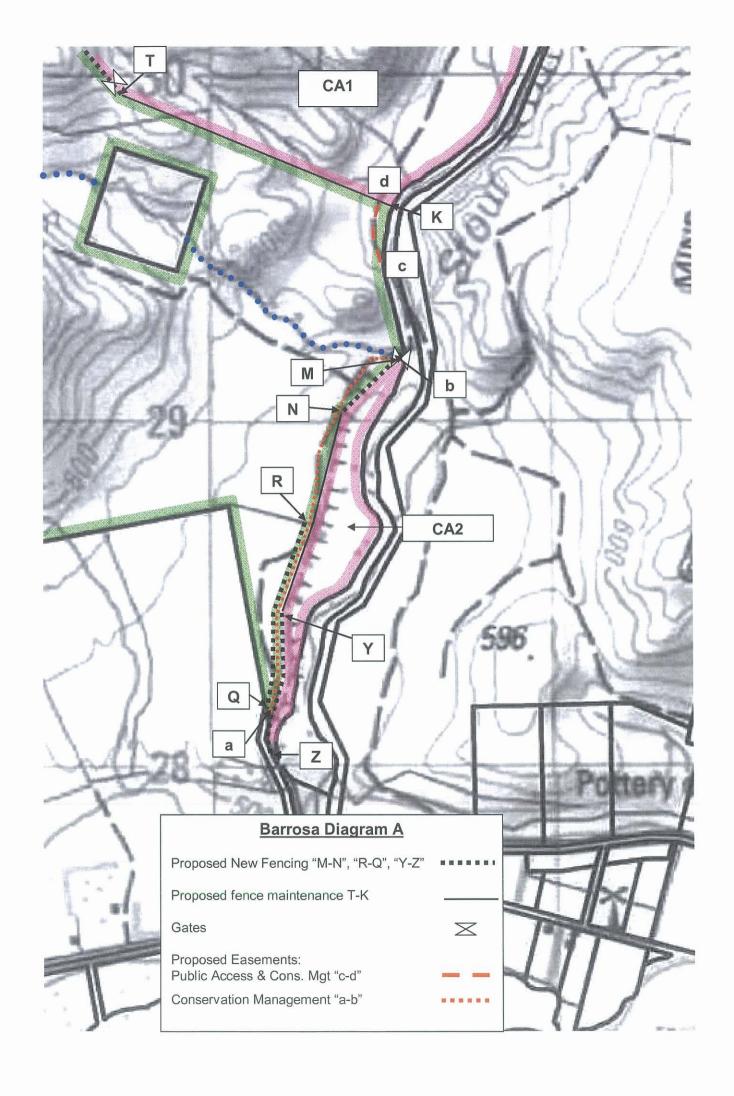

## Crown Pastoral Land Tenure Review

Lease name: BARROSA

Lease number: PC 122

## **Designations Plan**

A Designations Plan forms part of the Tenure Review Substantive Proposal. The attached plan is a copy of the Designations Plan included in the Substantive Proposal for the above review. The Substantive Proposal has been accepted by the Leaseholder.

This plan accurately portrays the Barrosa pastoral lease boundaries in accordance with the land status certified by the Chief Surveyor on 6/10/99 Peter King, Crown Accredited Supplier

**BARROSA PASTORAL LEASE** 

1:50,000 SCALE (Kilometres)

| Version                         | 1 | 2 | 3 | 4                | 5 |  |
|---------------------------------|---|---|---|------------------|---|--|
| Canterbury Land District        |   |   | S | Sheet 1 of 1     |   |  |
| Topographic Map 260 - J36 & K36 |   |   | D | Date: March 2007 |   |  |