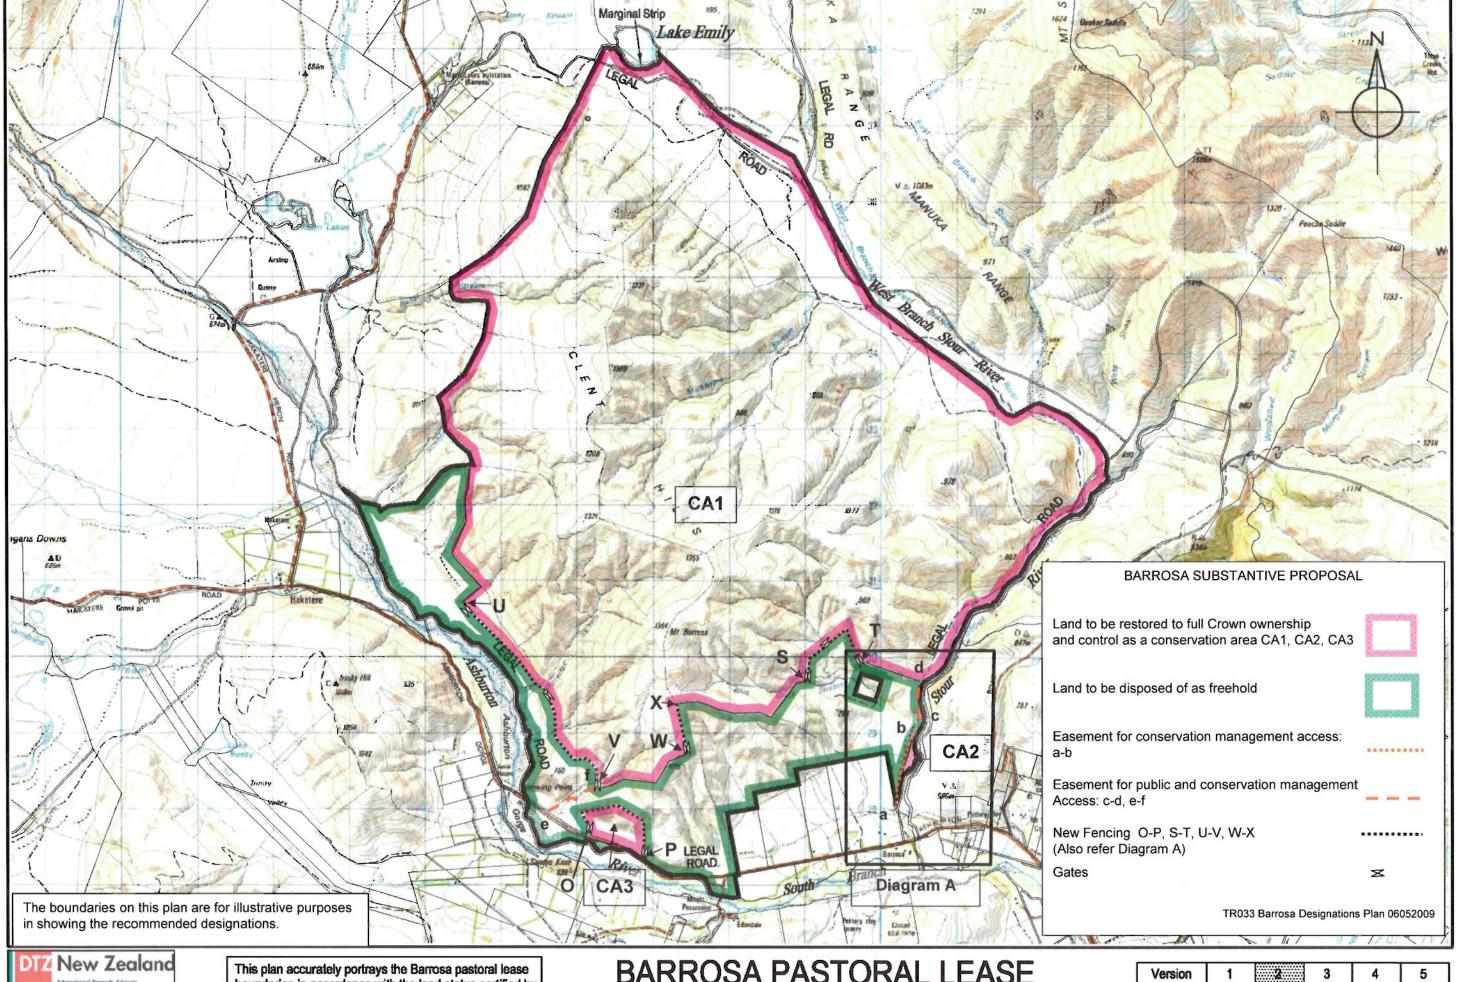

## Crown Pastoral Land Tenure Review

Lease name: BARROSA

Lease number: PC 122

## **Designations Plan**

A Designations Plan forms part of the Tenure Review Substantive Proposal. The attached plan is a copy of the Designations Plan included in the Substantive Proposal for the above review. The Substantive Proposal has been accepted by the Leaseholder.

This plan accurately portrays the Barrosa pastoral lease boundaries in accordance with the land status certified by the Chief Surveyor on 6/10/99 Peter King, Crown Accredited Supplier

**BARROSA PASTORAL LEASE** 

1:50,000 SCALE (Kilometres)

| Version                         | 1 | 2 | 3 | 4                | 5 |  |
|---------------------------------|---|---|---|------------------|---|--|
| Canterbury Land District        |   |   | S | Sheet 1 of 1     |   |  |
| Topographic Map 260 - J36 & K36 |   |   | D | Date: March 2007 |   |  |