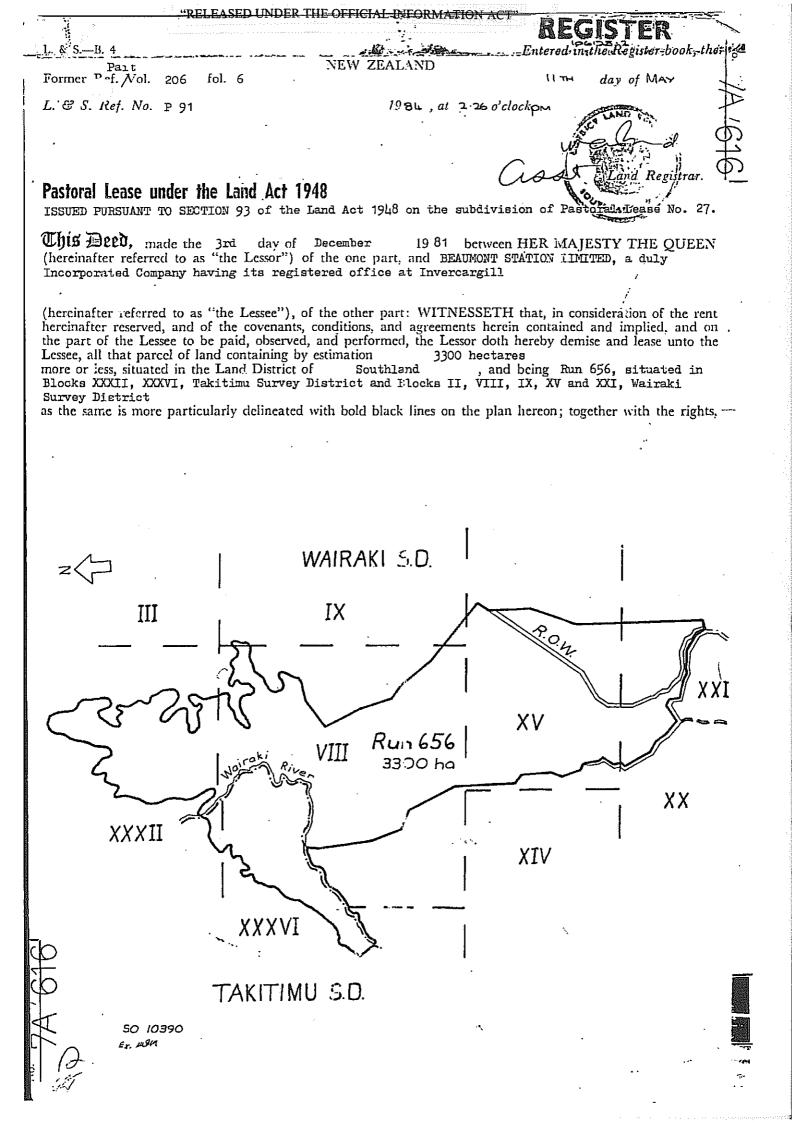

## IN THE MATTER of Pastoral Lease No Ps91

registered in Volume 7A Folio 616 Southland District Land Registry from HER MAJESTY THE QUEEN to STRUAN WILLIAM MINTY OF BEAUMONT STATION FARMER

(1) Pursuant to Section 170 of the Land Act 1948 the term of the abovementioned lease registered in Volume 7A Folio 616 Southland Land Registry is renewed for a term of 33 years commencing on the 1st day of July 1990. The covenant to pay rent and the rental value contained in the lease is hereby varied by deleting the said covenant and substituting the following:

> Yielding and paying therefore for the first 11 years of the said term unto the Landcorp Property Limited at Alexandra the annual rent of \$2,212.50 plus GST calculated on a rental value of \$147,500.00 payable without demand by equal half yearly payments in advance on the first day of January and the first day of July in each and every year during the said period of 11 years and for the next two successive periods of 11 years of the said term a rent determined in respect of each of those periods in the manner provided in Section 132A of the Land Act 1948.