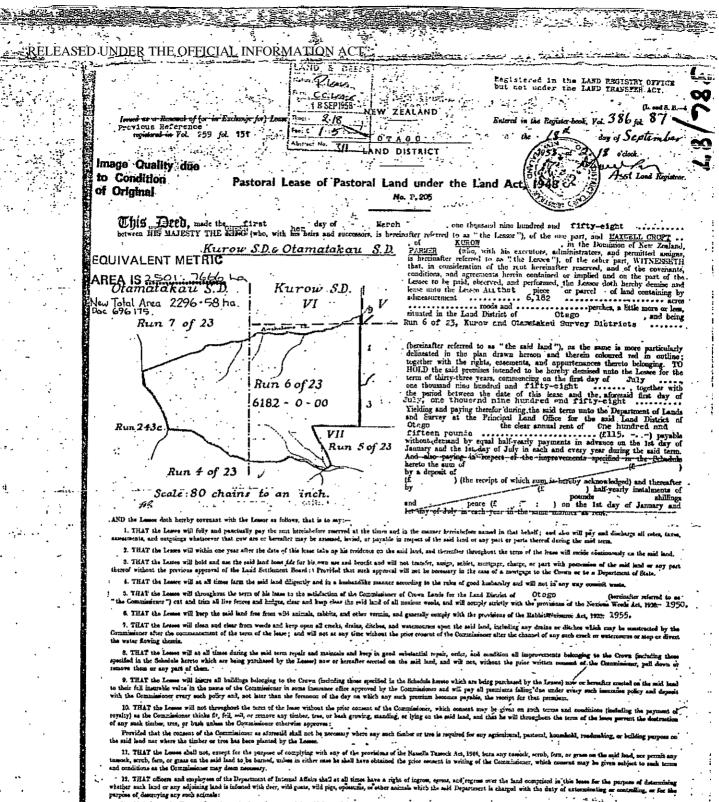

## 1 Details of lease:

| Lease name:              | Bellamore                                                                                 |                                |
|--------------------------|-------------------------------------------------------------------------------------------|--------------------------------|
| Location:                | Awahokomo Road<br>Kurow<br>Waitaki Valley                                                 |                                |
| Lessee:                  | B W and C A Nowell                                                                        |                                |
| Tenure:                  | Pastoral lease of past<br>Act 1948.                                                       | oral land pursuant to the Land |
| Term:                    | 33 years from1 July 1958. The lease was renewed for a further 33 years as at 1 July 1991. |                                |
| Annual rent:             | \$1800 per annum                                                                          |                                |
| Rental value:            | \$120 000.00                                                                              |                                |
| Date of next review:     | 2002                                                                                      |                                |
| Land registry Folio Ref: | OT 386/87                                                                                 | [see appendix 1]               |
| Legal description:       | Sections 1 and 2, SO P                                                                    | Plan 23803                     |
| Area:                    | 2296.5800 ha                                                                              |                                |

## **Terms of lease**

| Lease number:                | P 205                                                                                                                                                                                                           |
|------------------------------|-----------------------------------------------------------------------------------------------------------------------------------------------------------------------------------------------------------------|
| Renewal instrument number:   | 804181 [see appendix 2]                                                                                                                                                                                         |
| Commencement date:           | 1 July 1958. The lease was renewed for a further 33 years as at 1 July 1991.                                                                                                                                    |
| Lease stock limits:          | 1375 sheep for the twelve months of the year<br>together with an additional 550 sheep for the<br>three months of January to March, inclusive.<br>Note: The personal limitation is 2600 sheep<br>and 140 cattle. |
| Any non-standard conditions: | There are no non-standard conditions                                                                                                                                                                            |

## Area adjustments

The area comprising the Marginal Strips have not been deducted from the area of land leased except through application of Part IV of the Conservation Act on renewal of the lease by memorandum 804181.

## **Registered interests**

| SUBSTANTIAL INTEREST                                                                                   | SUMMARY                                                 |
|--------------------------------------------------------------------------------------------------------|---------------------------------------------------------|
| Transfer to B W & C A Nowell<br>[618356/7                                                              | Personal to lessee but CCL consent first given          |
| Mortgage to Strandon Properties Limited [818356/9]                                                     | Personal to lessee                                      |
| Statutory Land Charge pursuant to Section<br>14L of the Farm Ownership Savings Act<br>1974 [618356/10] | Personal to lessee                                      |
| Land Improvement agreement under Soil<br>Conservation and Rivers Control Act 1941<br>[6273321]         | See comment below                                       |
| Re-appellation [696175]                                                                                | Land described as Sections 1- 4, SO 22468               |
| Mortgage to Rural Banking and Finance<br>Corporation of NZ [697588/1                                   | Personal to lessee                                      |
| Memorandum renewing lease for a further 33 years from 1 July 1991 [804181]                             | In accordance with the provision of the lease agreement |
| New appellation [811913]                                                                               | Land described as Sections 1 & 2, SO 23803              |

## COMPUTER INTEREST REGISTER UNDER LAND TRANSFER ACT 1952

**Historical Search Copy** 

IdentifierOT386/87Land Registration DistrictOtagoDate Registered18 September 1958 14:18

| Туре             | Lease under s83 Land Act 1948          |      |                                                                                                                            |
|------------------|----------------------------------------|------|----------------------------------------------------------------------------------------------------------------------------|
| Area             | 2296.5800 hectares more or less        | Term | Thirty-three years commencing on the firs<br>day of July 1958 and renewed for a further<br>33 years commencing on 1.7.1991 |
| Legal Descriptio | n Section 1-2 Survey Office Plan 23803 |      |                                                                                                                            |
| Original Proprie | tors                                   |      |                                                                                                                            |
| Bruce Winston No | owell and Christine Anne Nowell        |      |                                                                                                                            |