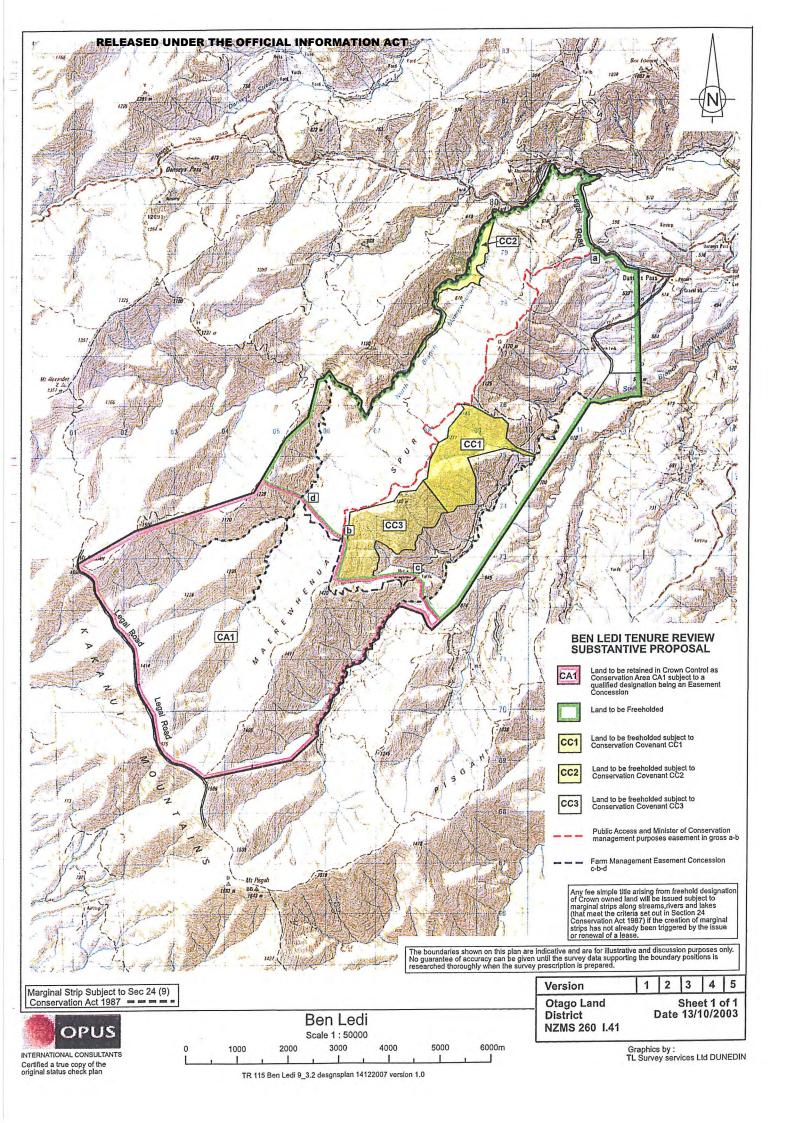

## Crown Pastoral Land Tenure Review

Lease name: Ben Ledi

Lease number: PO 199

## **Designations Plan**

A Designations Plan forms part of the Tenure Review Substantive Proposal. The attached plan is a copy of the Designations Plan included in the Substantive Proposal for the above review. The Substantive Proposal has been accepted by the Leaseholder.

A summary of the Substantive Proposal is available as part of a notice of acceptance document lodged for registration against the Landonline computer register of the leasehold Certificate of Title being OT386/128 The Notice of Acceptance is a public document searchable at a LINZ processing centre or by licenced remote access to Landonline.