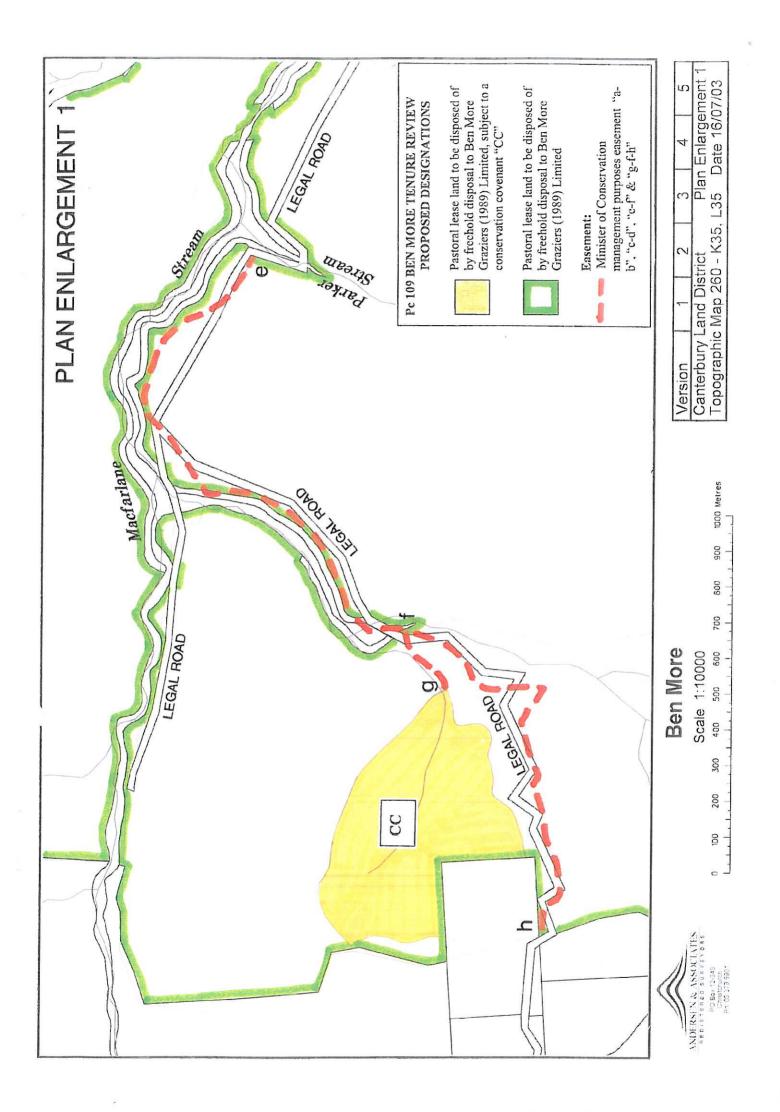

# **Designations Plan**

A Designations Plan forms part of the Tenure Review Substantive Proposal. The attached plan is a copy of the Designations Plan included in the Substantive Proposal for the above review. The Substantive Proposal has been accepted by the Leaseholder.

A summary of the Substantive Proposal is available as part of a notice of acceptance document lodged for registration against the Landonline computer register of the leasehold Certificate of Title being CB529/66. The Notice of Acceptance is a public document searchable at a LINZ processing centre or by licenced remote access to Landonline.