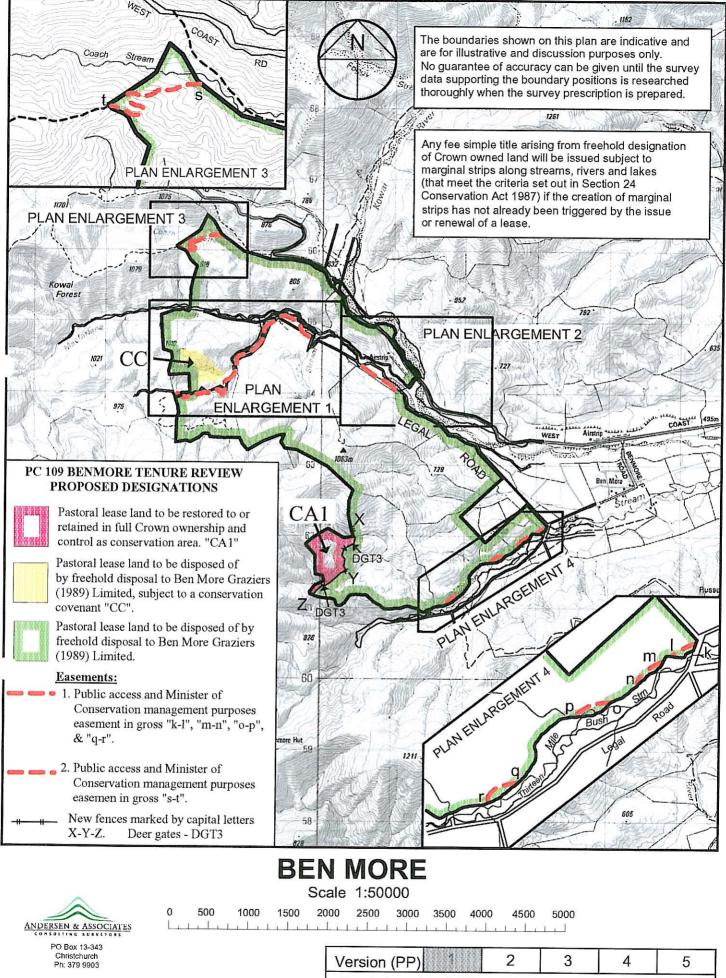

# **Designations Plan**

A Designations Plan forms part of the Tenure Review Substantive Proposal. The attached plan is a copy of the Designations Plan included in the Substantive Proposal for the above review. The Substantive Proposal has been accepted by the Leaseholder.

A summary of the Substantive Proposal is available as part of a notice of acceptance document lodged for registration against the Landonline computer register of the leasehold Certificate of Title being CB529/66. The Notice of Acceptance is a public document searchable at a LINZ processing centre or by licenced remote access to Landonline.