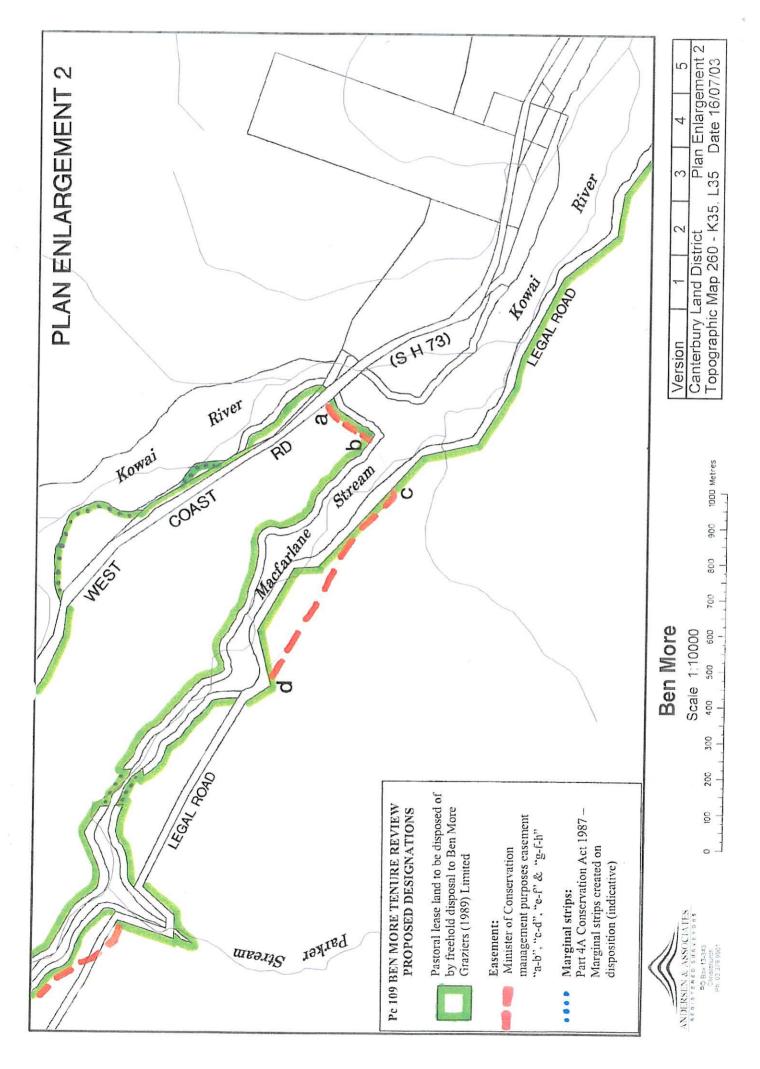

# **Designations Plan**

A Designations Plan forms part of the Tenure Review Substantive Proposal. The attached plan is a copy of the Designations Plan included in the Substantive Proposal for the above review. The Substantive Proposal has been accepted by the Leaseholder.

A summary of the Substantive Proposal is available as part of a notice of acceptance document lodged for registration against the Landonline computer register of the leasehold Certificate of Title being CB529/66. The Notice of Acceptance is a public document searchable at a LINZ processing centre or by licenced remote access to Landonline.