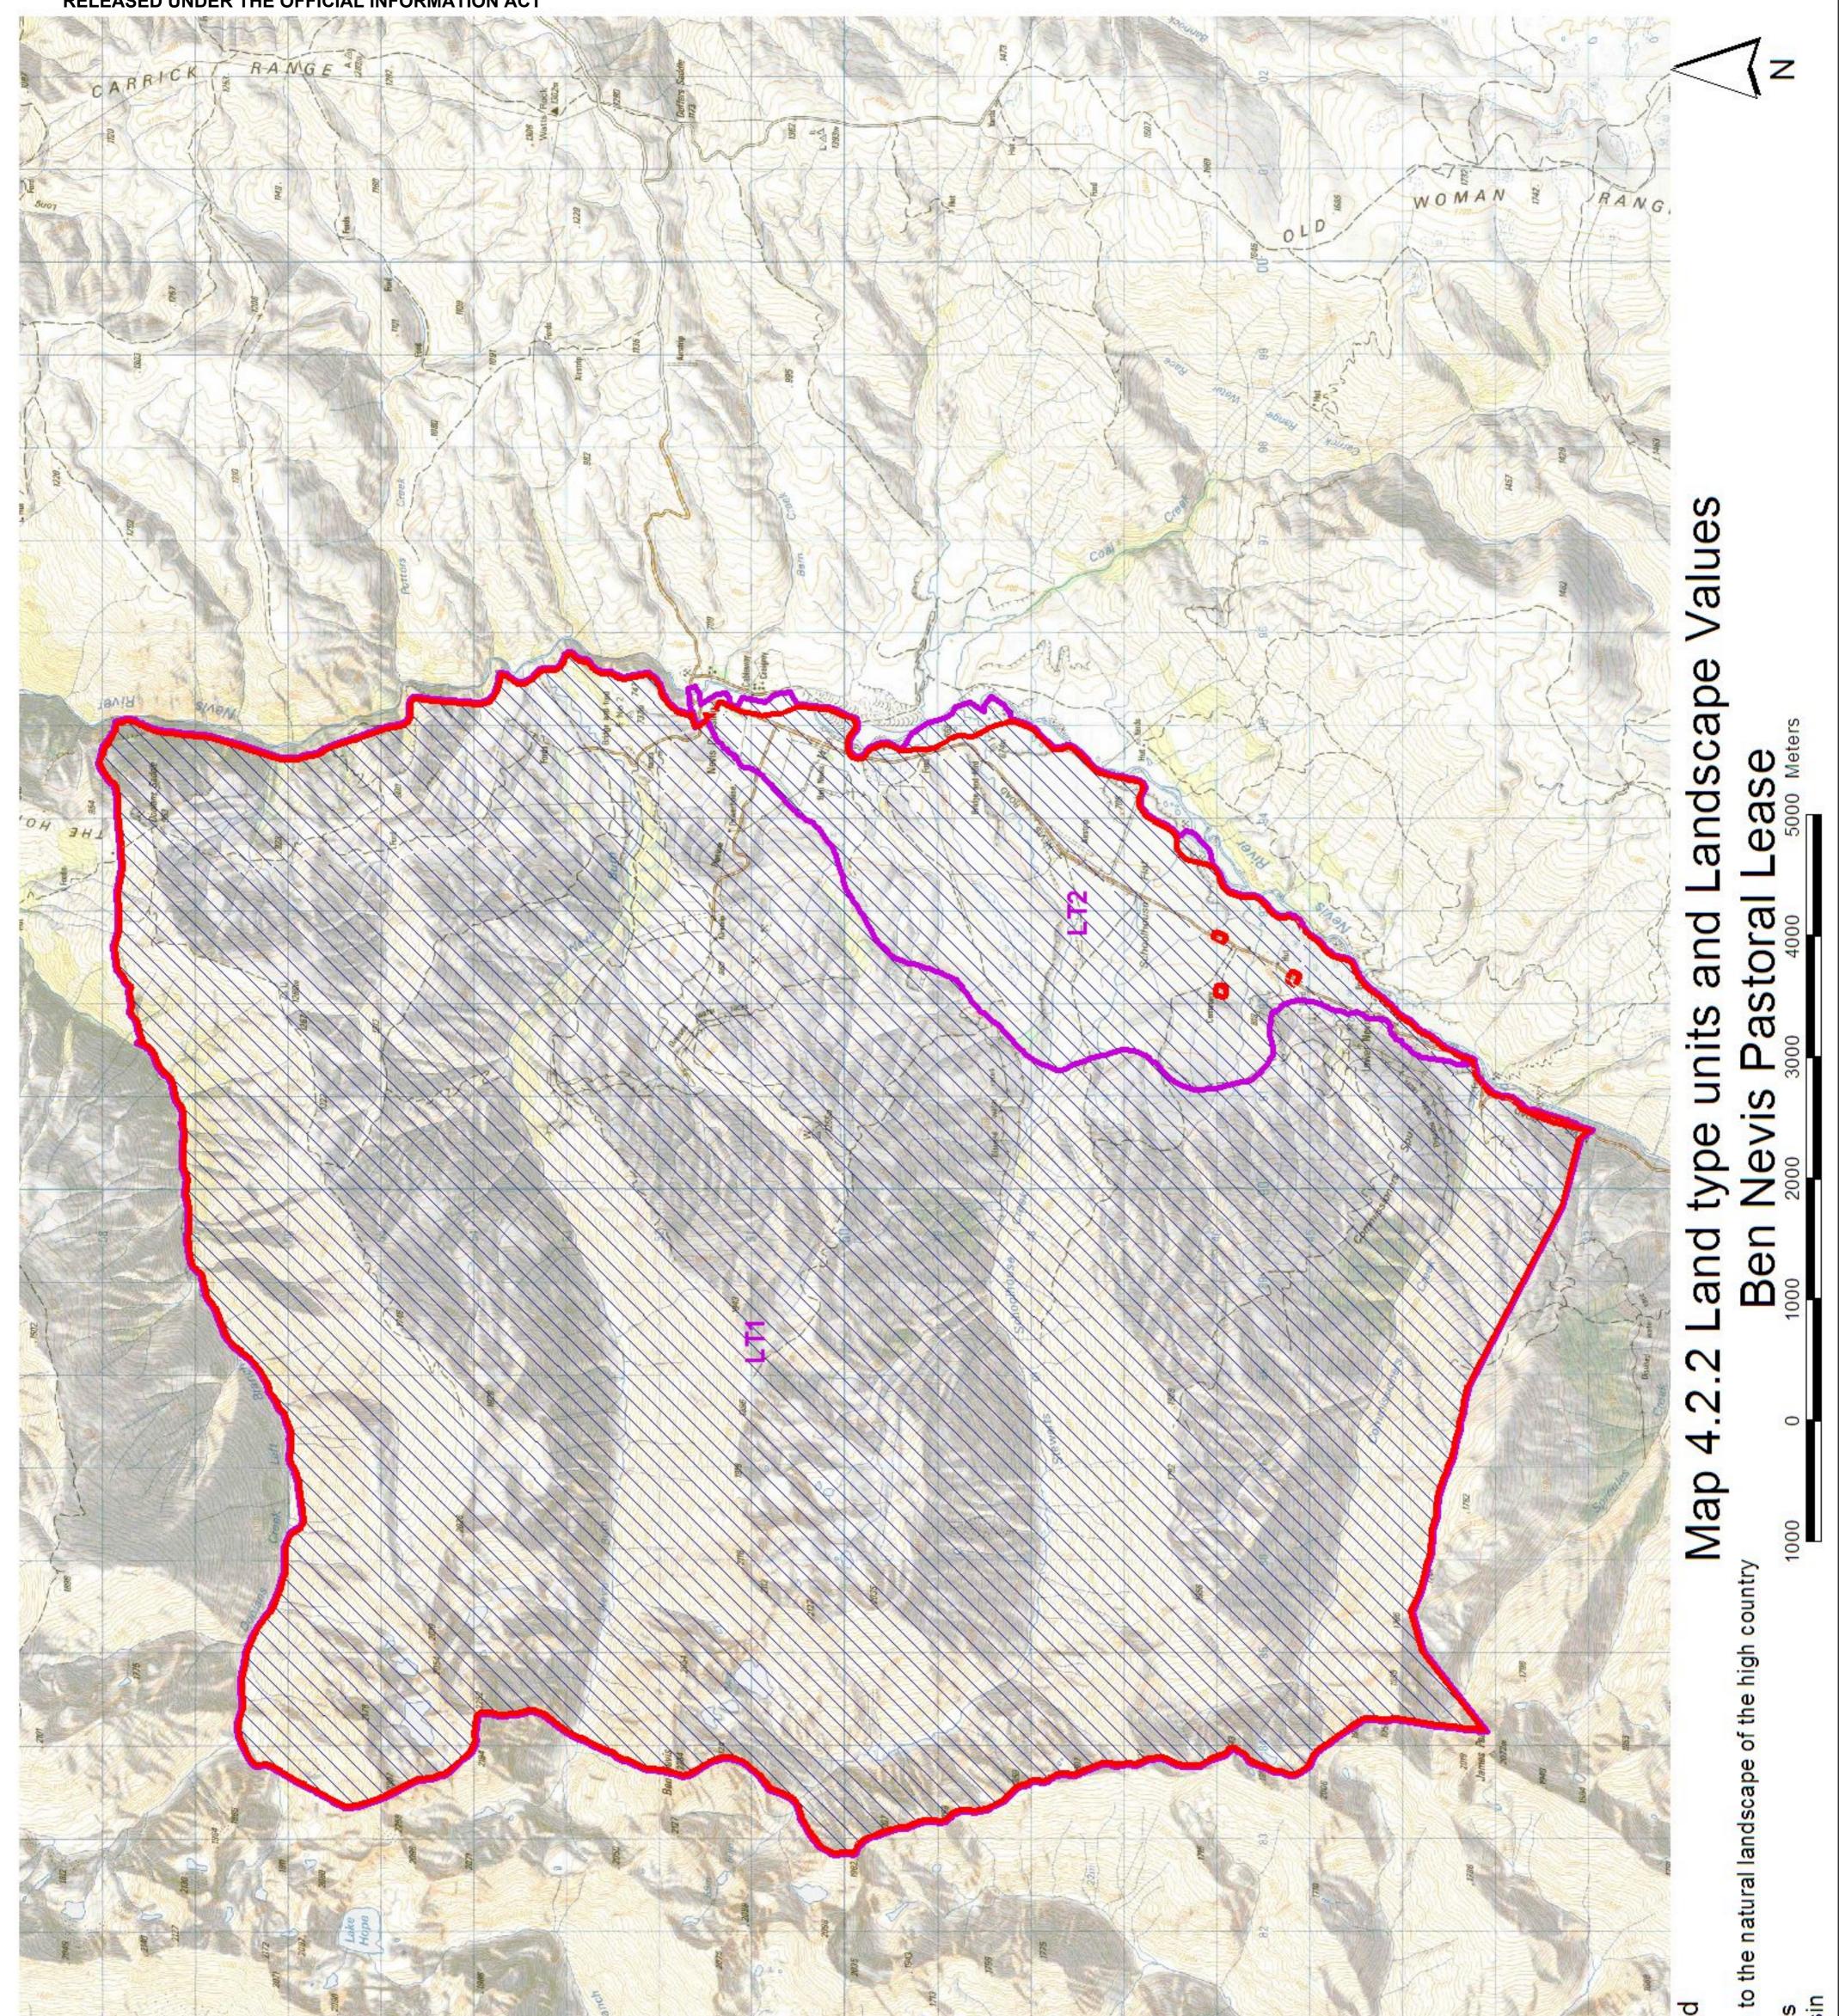

## Plan attaching to the Conservation Resources Report

- Landscape Units & Landscape Values Map

The following plan forms part of the Conservation Resources Report provided by the Department of Conservation.

## **RELEASED UNDER THE OFFICIAL INFORMATION ACT**

LT1 : Mountainlands and Front Faces LT2 : Nevis Valley Intermontane Basi

Property boundary Legend Landtype units Areas that make significant contribution to the REMARI JHE 5 Drift Bay A T