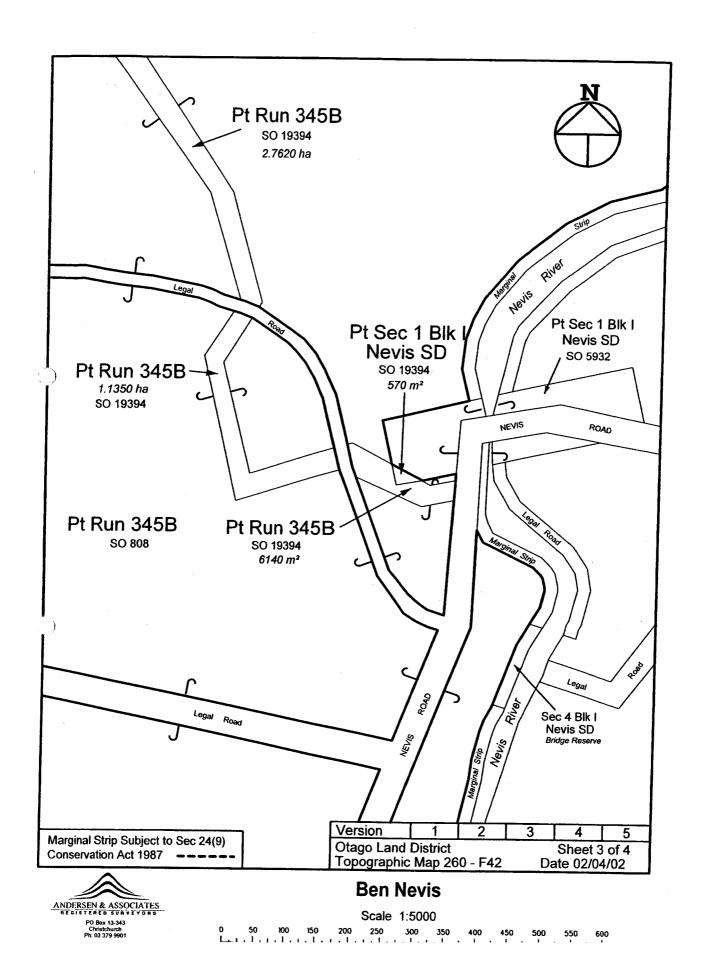

The report attached is released under the Official Information Act 1982.

**Ben Nevis** 

Otago Land District Topographic map 260 - F42 Version

Sheet 1 of 4 Date:02/04/02

S

PO Box 13-343 Christchurch Ph: 03 379 9901

Marginal Strip Subject to Sec 24(9)
Conservation Act 1987