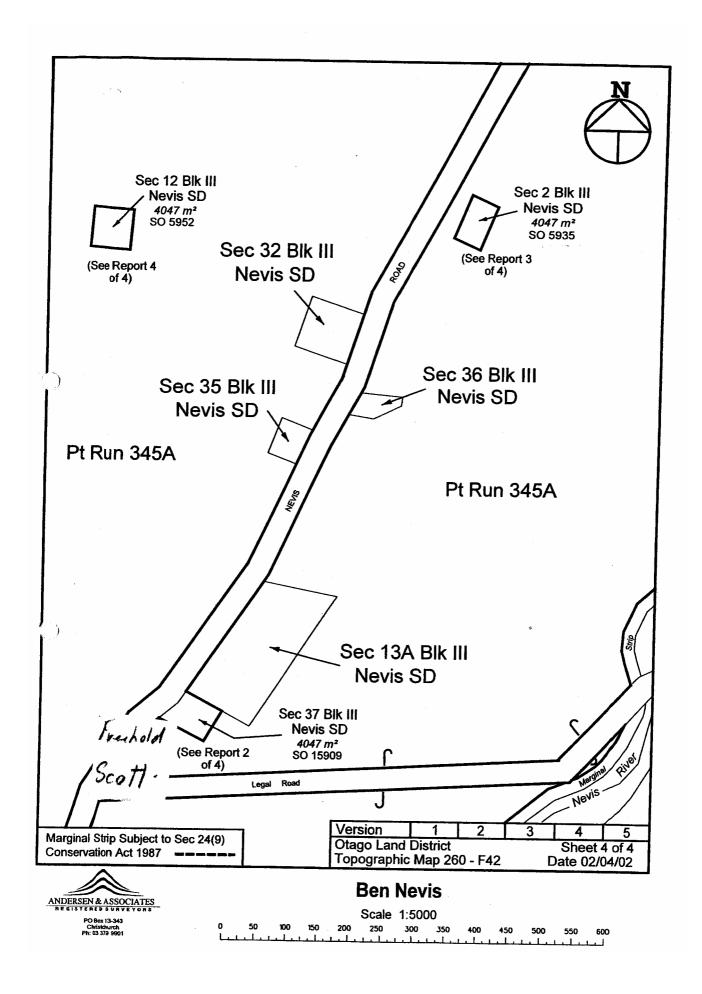

| LAND STATE | JS RE | PORT for BEN NEVIS | [LIPS ref.12522] |
|------------|-------|--------------------|------------------|
| Property 2 | of    | 4                  |                  |

| Land District       | Otago                                                        |
|---------------------|--------------------------------------------------------------|
| Legal Description   | Section 37 Block III Nevis Survey District.                  |
| Area                | 4047 square metres.                                          |
| Status              | Fee Simple.                                                  |
| Instrument of lease | OT 9A/1270.                                                  |
| Encumbrances        | Section 5 Coal Mines Act 1979.                               |
|                     | Section 8 Mining Act 1971.                                   |
|                     | Mining Licence embodied in Register OT 9D/540.               |
| Mineral Ownership   | Pursuant to the Mining Act 1899, a licence for a residential |
|                     | site, CT No. 1D/1440, was granted to J E Scott on 16         |
|                     | November 1899. The grant was not required for mining         |
|                     | purposes. Therefore, the coal and minerals were excluded     |
|                     | from the grant and remain with the Crown.                    |
| Statute             | Land Transfer Act 1952.                                      |

Research Data: Some Items may be not applicable

| Property                      | 2      | of      | 4                                                                                                                         |                                                                          |  |  |
|-------------------------------|--------|---------|---------------------------------------------------------------------------------------------------------------------------|--------------------------------------------------------------------------|--|--|
| SDI Print Obtained            |        |         |                                                                                                                           | Yes                                                                      |  |  |
| NZMS 261 R                    | ef     |         |                                                                                                                           | F42.                                                                     |  |  |
| Local Author                  | ity    |         |                                                                                                                           | Central Otago District Council.                                          |  |  |
| Crown Acqui                   | sition | Мар     |                                                                                                                           | N/A.                                                                     |  |  |
| SO Plan                       |        |         |                                                                                                                           | SO 15909 (1966) – Defines Section 37 Block III<br>Nevis Survey District. |  |  |
| Relevant Gaz                  | ette N | Votices |                                                                                                                           | N/A                                                                      |  |  |
| CT Ref / Leas                 | e Re   | f       |                                                                                                                           | OT 9A/1270.                                                              |  |  |
| Legalisation (                | Cards  |         |                                                                                                                           | N/A                                                                      |  |  |
| CLR                           |        |         |                                                                                                                           | N/A                                                                      |  |  |
| Allocation Ma                 |        |         | able)                                                                                                                     | N/A                                                                      |  |  |
| VNZ Ref - if                  | know   | n       |                                                                                                                           | N/A                                                                      |  |  |
| Crown Grant Maps              |        |         | The grant to J E Scott, being Section 37 Block III Nevis Survey District was identified on the survey district for Nevis. |                                                                          |  |  |
| If Subject lan                |        |         |                                                                                                                           |                                                                          |  |  |
| a) Type [Sec 24(9) or Sec 58] |        |         | 58]                                                                                                                       | (a) N/A                                                                  |  |  |
| b) Date Created               |        |         |                                                                                                                           | (a) N/A                                                                  |  |  |
| c) Plans Refe                 | renc   | e       |                                                                                                                           | (c) N/A                                                                  |  |  |
|                               |        |         |                                                                                                                           | <del></del>                                                              |  |  |

| LAND STATUS F | EPORT for BEN NEVIS | [LIPS ref.12522] |
|---------------|---------------------|------------------|
| Property 3 of | 4                   |                  |

| Land District       | Otago                                                            |
|---------------------|------------------------------------------------------------------|
| Legal Description   | Section 2 Block III Nevis Survey District.                       |
| Area                | 4047 square metres.                                              |
| Status              | Crown Land administered as Conservation land under Section       |
|                     | 62 of The Conservation Act 1987.                                 |
| Instrument of lease | Not Applicable.                                                  |
| Encumbrances        | Nil.                                                             |
| Mineral Ownership   | Minerals remain with the Crown as the land has never been        |
|                     | alienated since its acquisition for settlement purposes from the |
|                     | former Maori owners under the Kemp Deed of Purchase              |
|                     | (1848).                                                          |
| Statute             | Conservation Act 1987.                                           |

Research Data: Some Items may be not applicable

Property 3 of 4

| Property 3 of 4                |                                                    |
|--------------------------------|----------------------------------------------------|
| SDI Print Obtained             | Yes                                                |
| NZMS 261 Ref                   | F42.                                               |
| Local Authority                | Central Otago District Council.                    |
| Crown Acquisition Map          | Kemp Deed of Purchase.                             |
| SO Plan                        | SO 5935 (1881) – Defines Sections 1, 2 and 4,      |
|                                | Block III Nevis Survey District.                   |
| Relevant Gazette Notices       | N/A                                                |
| CT Ref / Lease Ref             | N/A                                                |
| Legalisation Cards             | SO 5935 – No legalisation card.                    |
|                                |                                                    |
|                                |                                                    |
| CLR                            | The CLR records that the land was allocated to the |
|                                | Department of Conservation for the purposes of a   |
| A11 .: 15                      | cemetery.                                          |
| Allocation Maps (if applicable |                                                    |
|                                | land was allocated to DOC under F42*3*CO*8.        |
| VNZ Ref - if known             | DY/A                                               |
| VIVE NCI - II KNOWII           | N/A                                                |
| Crown Grant Maps               | The Crown Grant map for the Nevis Survey           |
|                                | District identified Section 2 Block III.           |
| If subject land Marginal Stri  |                                                    |
| a) Type [Sec 24(9) or Sec 58   | •                                                  |
| ,                              |                                                    |
| b) Date Crated                 | (b) N/A                                            |
|                                |                                                    |
| c) Plan Reference              | (c) N/A.                                           |
|                                |                                                    |

| Land District       | Otago                                                                                                                                                                                   |
|---------------------|-----------------------------------------------------------------------------------------------------------------------------------------------------------------------------------------|
| Legal Description   | Section 12 Block III Nevis Survey District.                                                                                                                                             |
| Area                | 4047 square metres.                                                                                                                                                                     |
| Status              | Permanently reserved for the purposes of a public cemetery pursuant to Section 236 Land Act 1892(now subject to the Reserves Act 1977).                                                 |
| Instrument of lease | N/A.                                                                                                                                                                                    |
| Encumbrances        | NIL.                                                                                                                                                                                    |
| Mineral Ownership   | Minerals remain with the Crown, as the land has never been alienated since its acquisition for settlement purposes from the former Maori owners under the Kemp Deed of Purchase (1848). |
| Statute             | The Reserves Act 1977.                                                                                                                                                                  |

| Property                      | 4                 | of          | 4     |                                                                       |
|-------------------------------|-------------------|-------------|-------|-----------------------------------------------------------------------|
| SDI Print Obt                 | ained             |             |       | Yes                                                                   |
| NZMS 261 R                    | ef                |             |       | F42.                                                                  |
| Local Authori                 | ty                |             |       | Central Otago District Council.                                       |
| Crown Acquis                  | sition            | Мар         |       | Kemp Deed of Purchase.                                                |
| SO Plan                       |                   |             |       | SO5952 (1898) – Defines Section 12 Block III                          |
|                               |                   |             |       | Nevis Survey District.                                                |
| Relevant Gaze                 | tte N             | otices      |       | N/A.                                                                  |
| CTD D 617                     |                   |             |       |                                                                       |
| CT Ref / Leas                 | e Kef             |             |       | N/A.                                                                  |
| Legalisation C                | ards              |             |       | SO 5052 No localitation of                                            |
| CLR                           | uido              |             |       | SO 5952 – No legalisation card.                                       |
| CLIC                          |                   |             |       | The CLR records that the land is held under                           |
|                               |                   |             |       | Gazette Notice 1899 page 1311 for the purposes of the Nevis Cemetery. |
| Allocation Ma                 | ps (if            | applica     | ible) | The land is permanently reserved for the purposes                     |
|                               | • `               | ••          |       | of a Public Cemetery and administered by DOC.                         |
| VNZ Ref - if k                | nowr              | 1           |       | N/A.                                                                  |
|                               |                   |             |       |                                                                       |
| Crown Grant N                 | <b>Aaps</b>       |             |       | The Crown Grant Map for the Nevis Survey                              |
|                               |                   |             |       | District identified Section 12 Block III.                             |
| TE Carbination                | 114               | <del></del> | S     |                                                                       |
| If Subject land               | ı Ma              | rginal      | Strip |                                                                       |
| a) Type [Sec 24(9) or Sec 58] |                   |             | 58]   | (a) N/A                                                               |
| b) Date Crea                  | ted               |             |       | (b) N/A.                                                              |
| c) Plan Refe                  | c) Plan Reference |             |       | (c) N/A.                                                              |
|                               |                   |             |       |                                                                       |