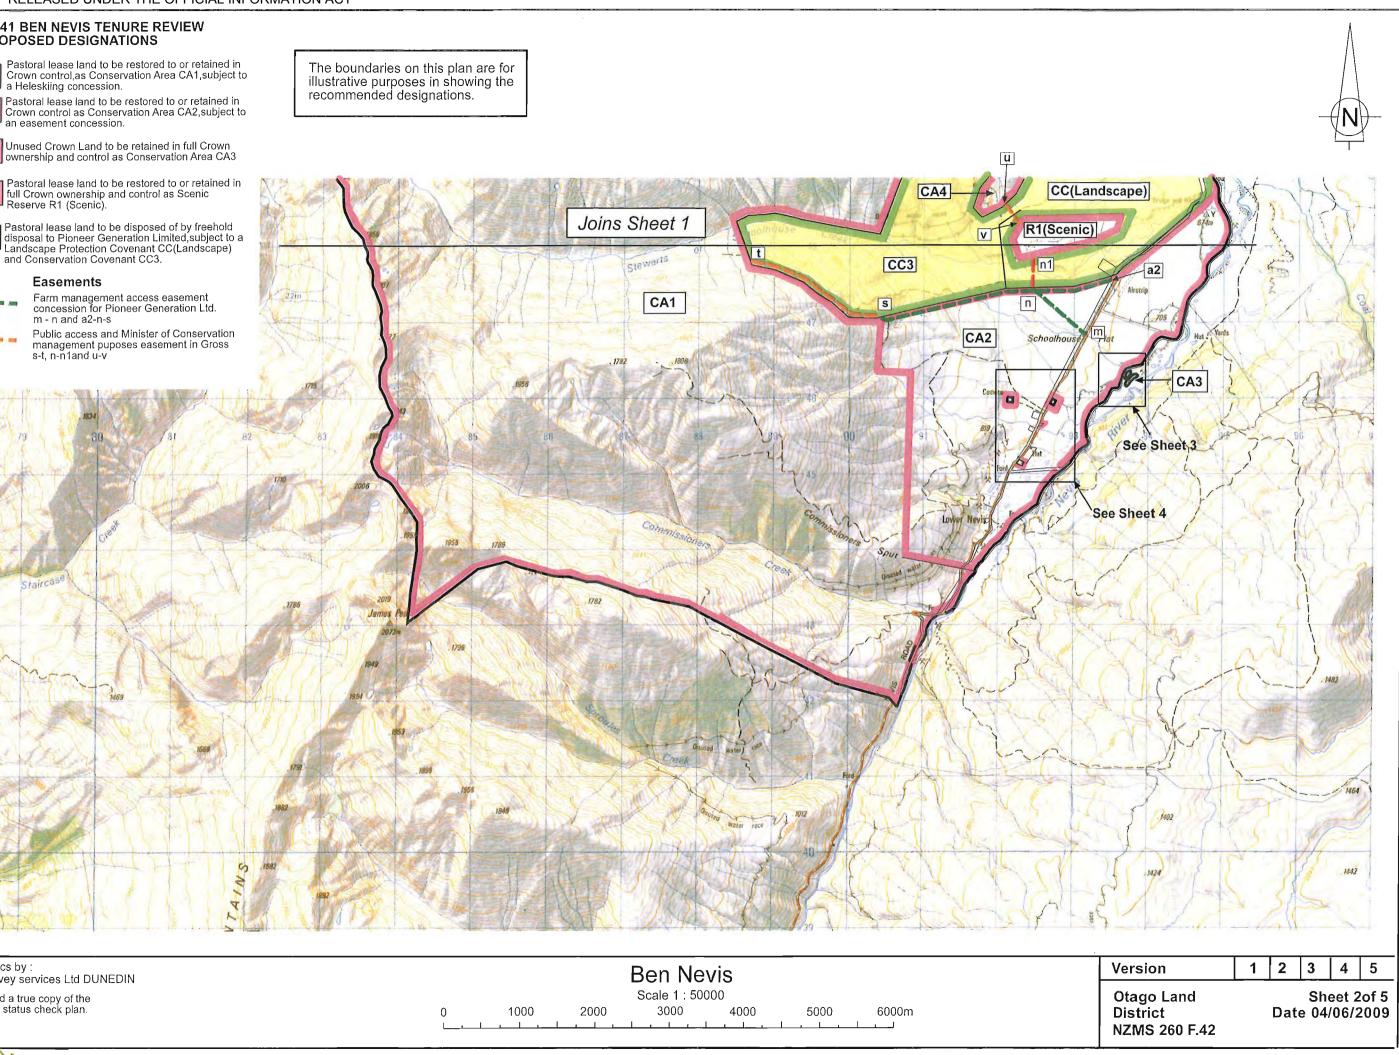

### **P 241 BEN NEVIS TENURE REVIEW** PROPOSED DESIGNATIONS

Pastoral lease land to be restored to or retained in Crown control,as Conservation Area CA1,subject to a Heleskiing concession.

Pastoral lease land to be restored to or retained in Crown control as Conservation Area CA2,subject to an easement concession.

Pastoral lease land to be disposed of by freehold disposal to Pioneer Generation Limited, subject to a Landscape Protection Covenant CC(Landscape) and Conservation Covenant CC3.

#### Easements

Farm management access easement concession for Pioneer Generation Ltd. m - n and a2-n-s

dorroch TR 275 8 5.1.5 Ben Nevis Designation Plan Version 3. 8 June 2009

dorroch TR 275 8 5.1.5 Ben Nevis Designation Plan Version 3. 8 June 2009