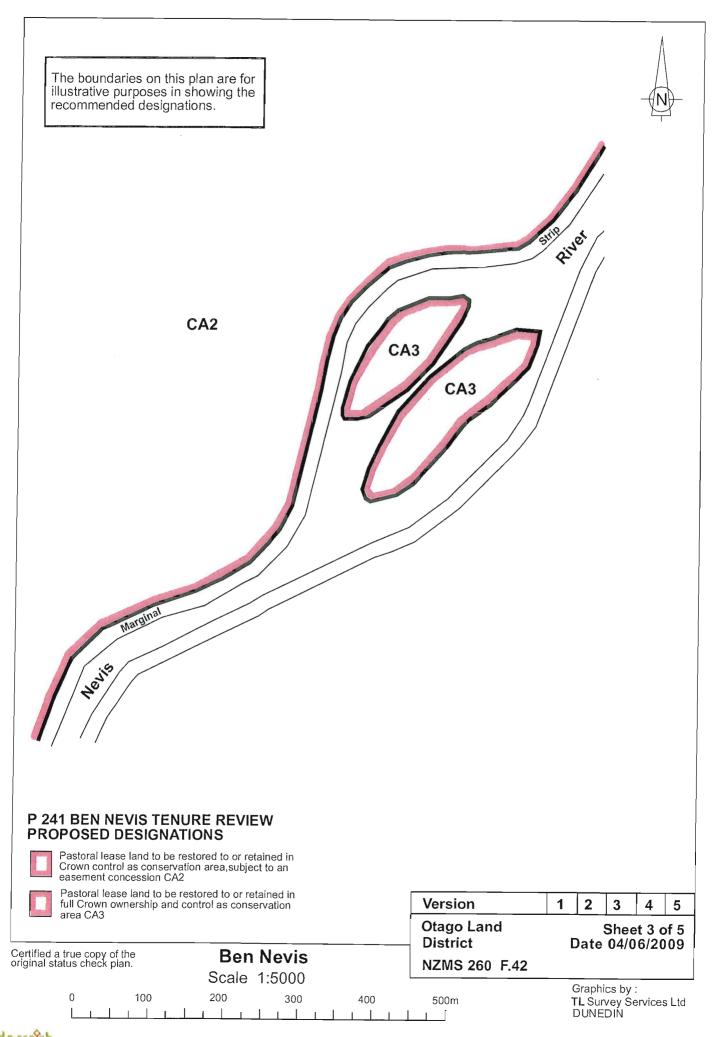

### **P 241 BEN NEVIS TENURE REVIEW** PROPOSED DESIGNATIONS

Pastoral lease land to be restored to or retained in Crown control,as Conservation Area CA1,subject to a Heleskiing concession.

Pastoral lease land to be restored to or retained in Crown control as Conservation Area CA2,subject to an easement concession.

#### Easements

Farm management access easement concession for Pioneer Generation Ltd. m - n and a2-n-s

dorroch TR 275 8 5.1.5 Ben Nevis Designation Plan Version 3. 8 June 2009

dorroch TR 275 8 5.1.5 Ben Nevis Designation Plan Version 3. 8 June 2009