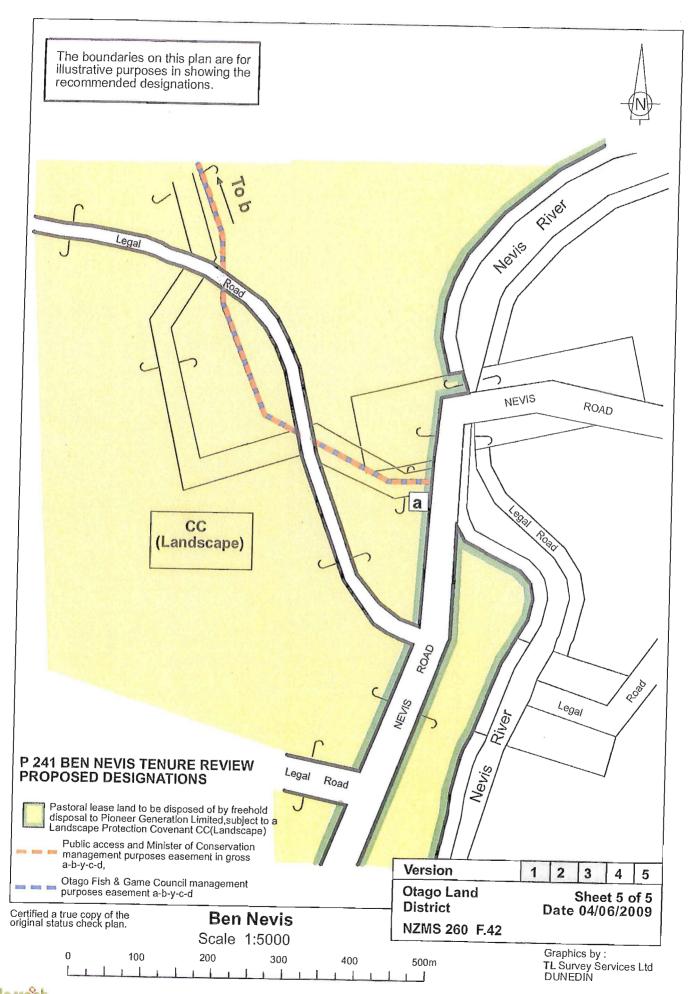

Pastoral lease land to be disposed of by freehold disposal to Pioneer Generation Limited, subject to a Landscape Protection Covenant CC(Landscape) and Conservation Covenant CC3.

#### Easements

Farm management access easement concession for Pioneer Generation Ltd. m - n and a2-n-s

dorroch TR 275 8 5.1.5 Ben Nevis Designation Plan Version 3. 8 June 2009

dorroch TR 275 8 5.1.5 Ben Nevis Designation Plan Version 3. 8 June 2009