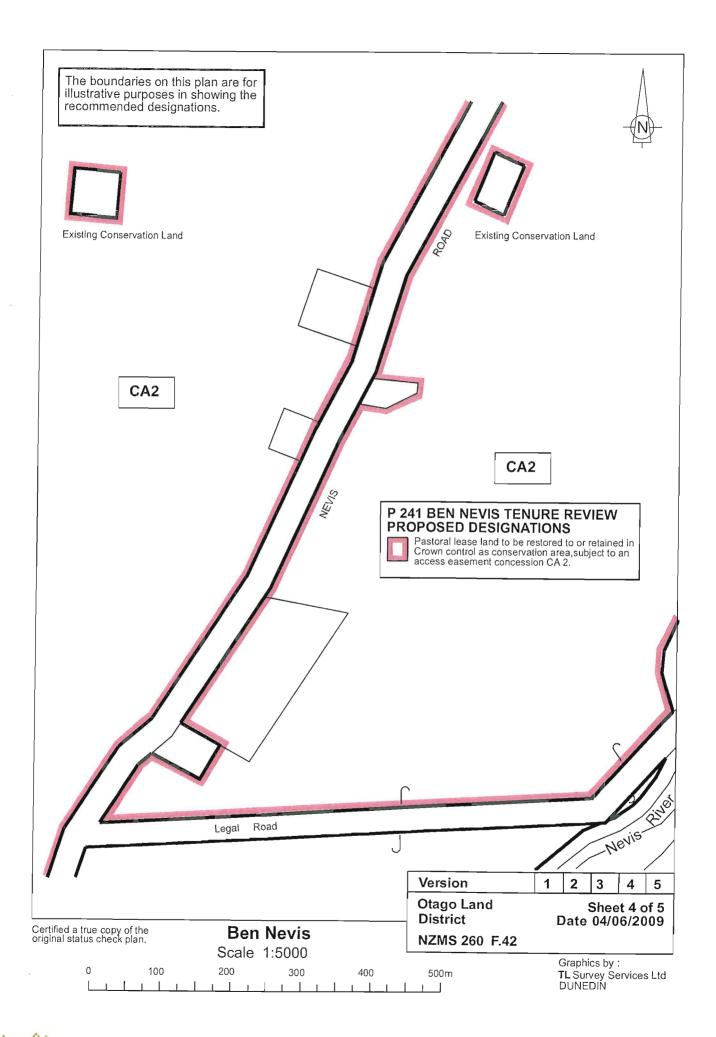

### **P 241 BEN NEVIS TENURE REVIEW** PROPOSED DESIGNATIONS

Pastoral lease land to be restored to or retained in Crown control,as Conservation Area CA1,subject to a Heleskiing concession.

Pastoral lease land to be restored to or retained in Crown control as Conservation Area CA2,subject to an easement concession.