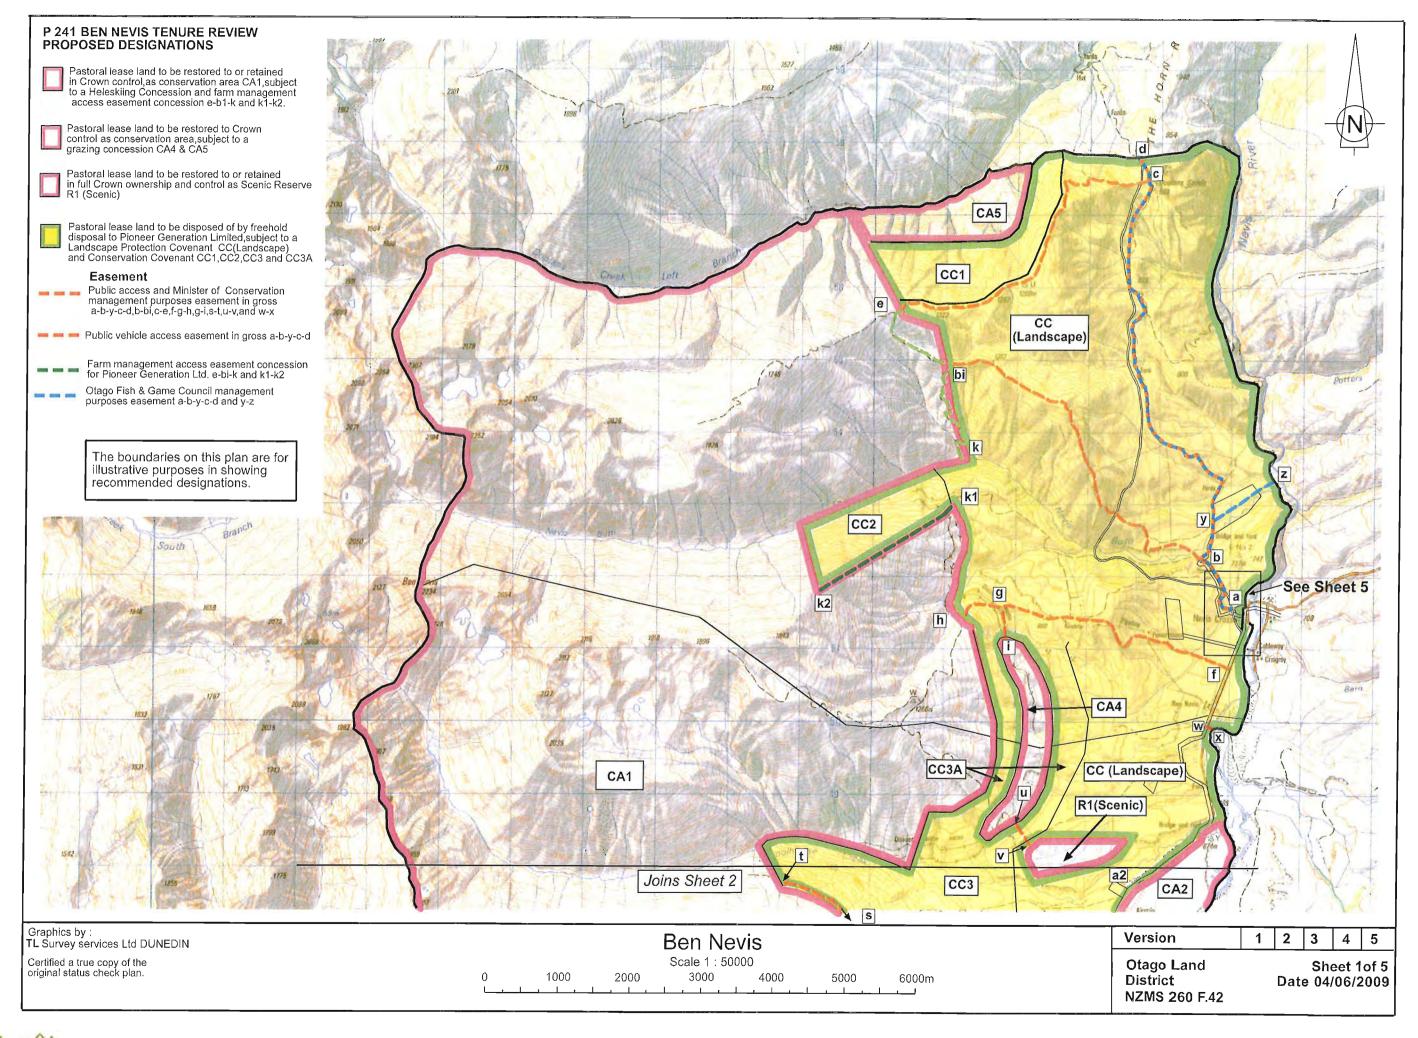

### **P 241 BEN NEVIS TENURE REVIEW** PROPOSED DESIGNATIONS

Pastoral lease land to be restored to or retained in Crown control,as Conservation Area CA1,subject to a Heleskiing concession.

Pastoral lease land to be restored to or retained in Crown control as Conservation Area CA2,subject to an easement concession.

Pastoral lease land to be disposed of by freehold disposal to Pioneer Generation Limited, subject to a Landscape Protection Covenant CC(Landscape) and Conservation Covenant CC3.

#### Easements

Farm management access easement concession for Pioneer Generation Ltd. m - n and a2-n-s

dorroch TR 275 8 5.1.5 Ben Nevis Designation Plan Version 3. 8 June 2009

dorroch TR 275 8 5.1.5 Ben Nevis Designation Plan Version 3. 8 June 2009