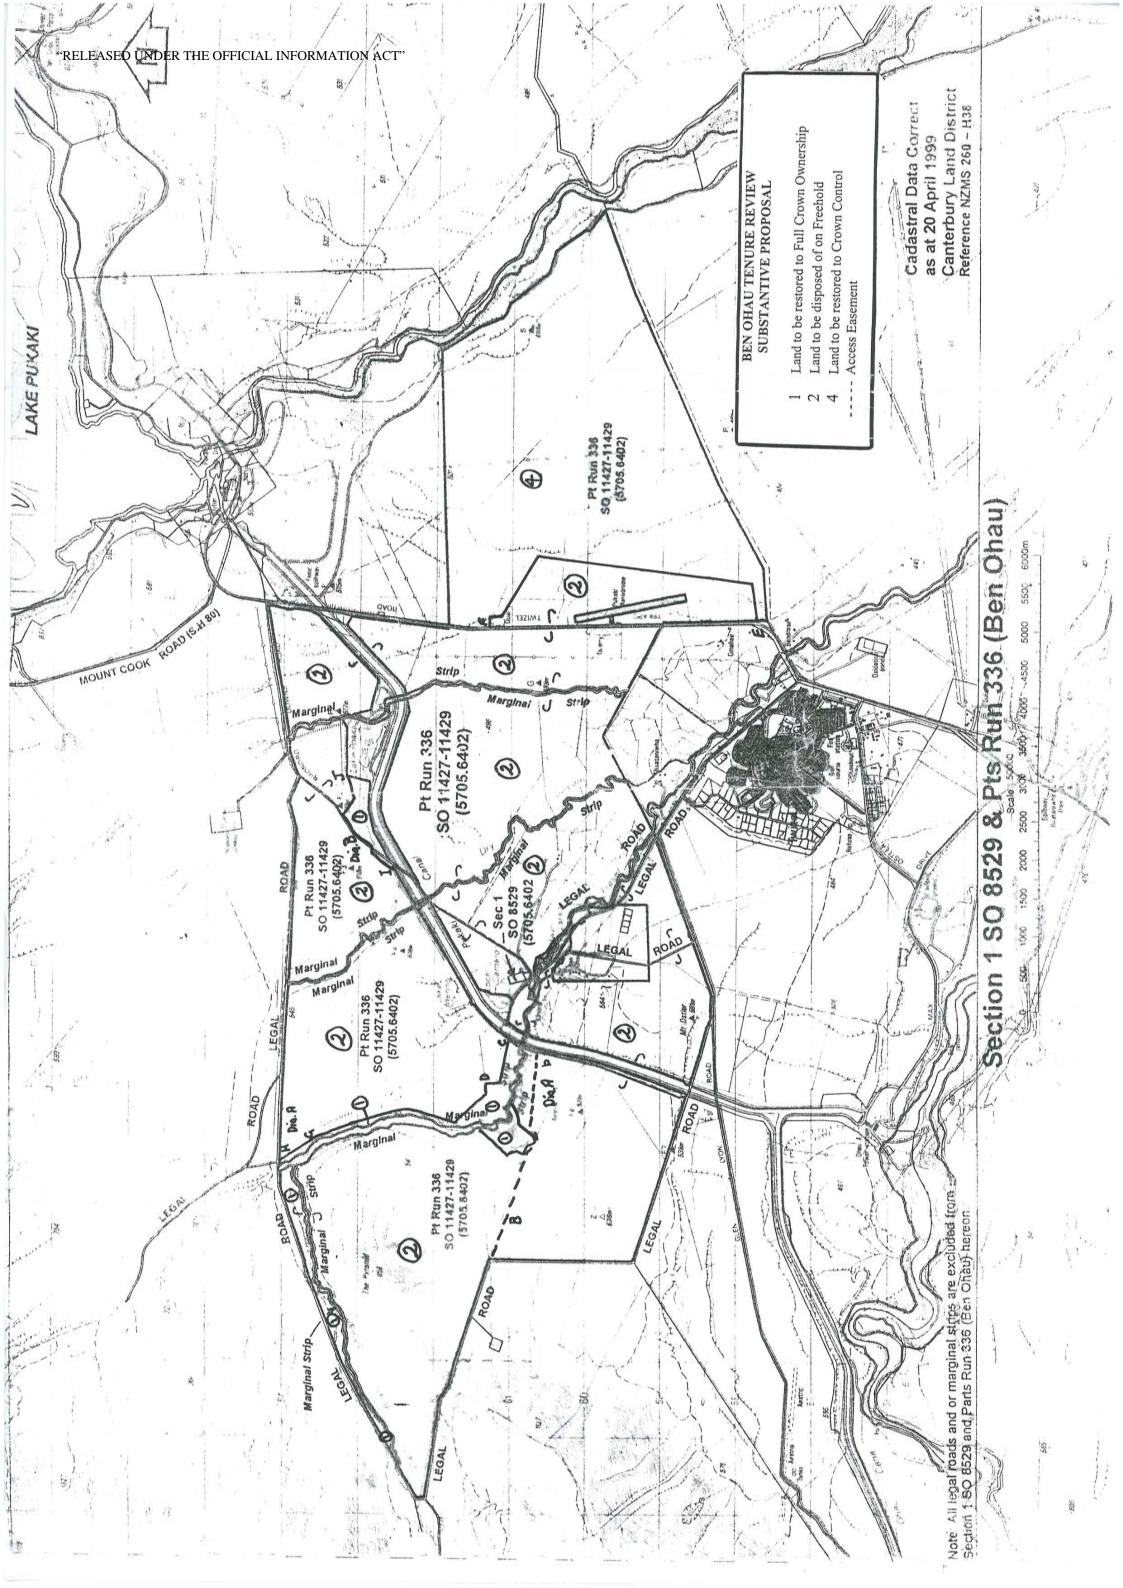

## **Designations plan**

A designations plan forms part of the tenure review substantive proposal. The attached plan is a copy of the designations plan included in the substantive proposal for the above review. The substantive proposal has been accepted by the leaseholder.

A summary of the substantive proposal is available as part of a notice of acceptance document lodged for registration against the Landonline computer register of the leasehold certificate of title being CT 193/206. The notice of acceptance is a public document searchable at a LINZ processing centre or by licenced remote access to Landonline.