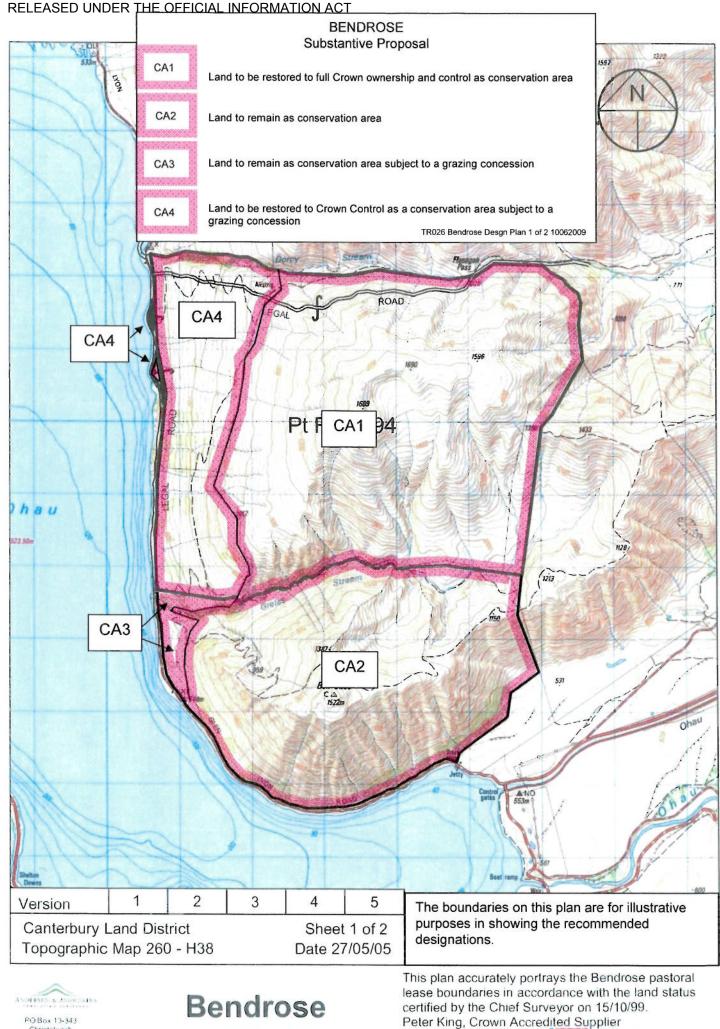

## Crown Pastoral Land Tenure Review

Lease name: BENDROSE

Lease number: PT 097

## **Designations Plan**

A Designations Plan forms part of the Tenure Review Substantive Proposal. The attached plan is a copy of the Designations Plan included in the Substantive Proposal for the above review. The Substantive Proposal has been accepted by the Leaseholder.

## **Bendrose**

Scale 1:50000

lease boundaries in accordance with the land status certified by the Chief Surveyor on 15/10/99. Peter King, Crown Accredited Supplier

1000 1500 2000 2500 3000 3500 4000 4500 5000