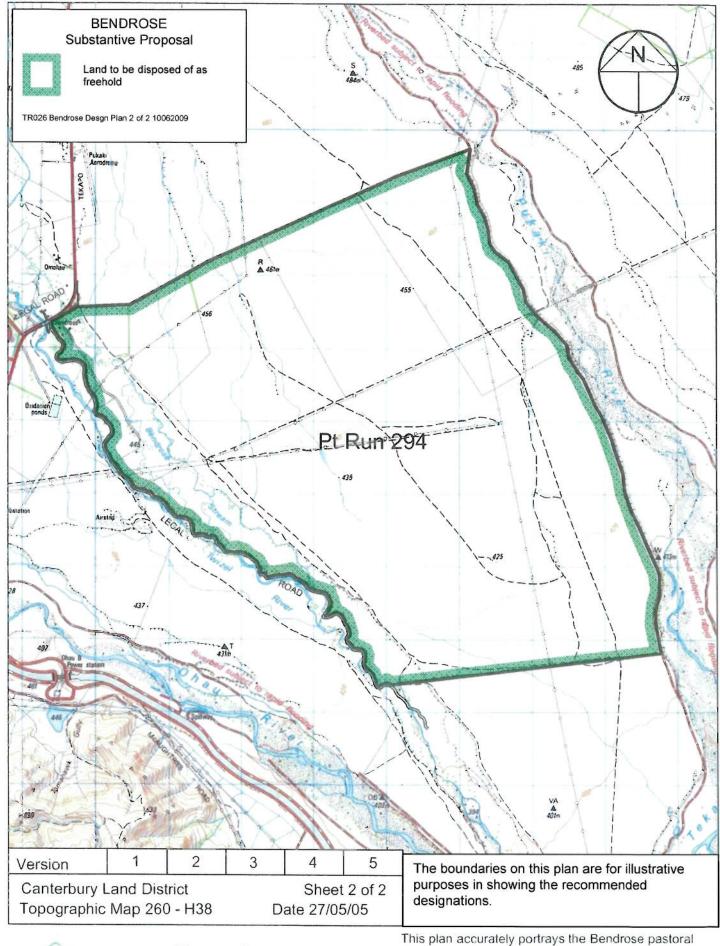

## Crown Pastoral Land Tenure Review

Lease name: BENDROSE

Lease number: PT 097

## **Designations Plan**

A Designations Plan forms part of the Tenure Review Substantive Proposal. The attached plan is a copy of the Designations Plan included in the Substantive Proposal for the above review. The Substantive Proposal has been accepted by the Leaseholder.

## **Bendrose**

Scale 1:50000

lease boundaries in accordance with the land status certified by the Chief Surveyor on 15/10/99. Peter King, Crown Accredited Supplier

1000 1500 2000 2500 3000 3500 4000 4500 5000