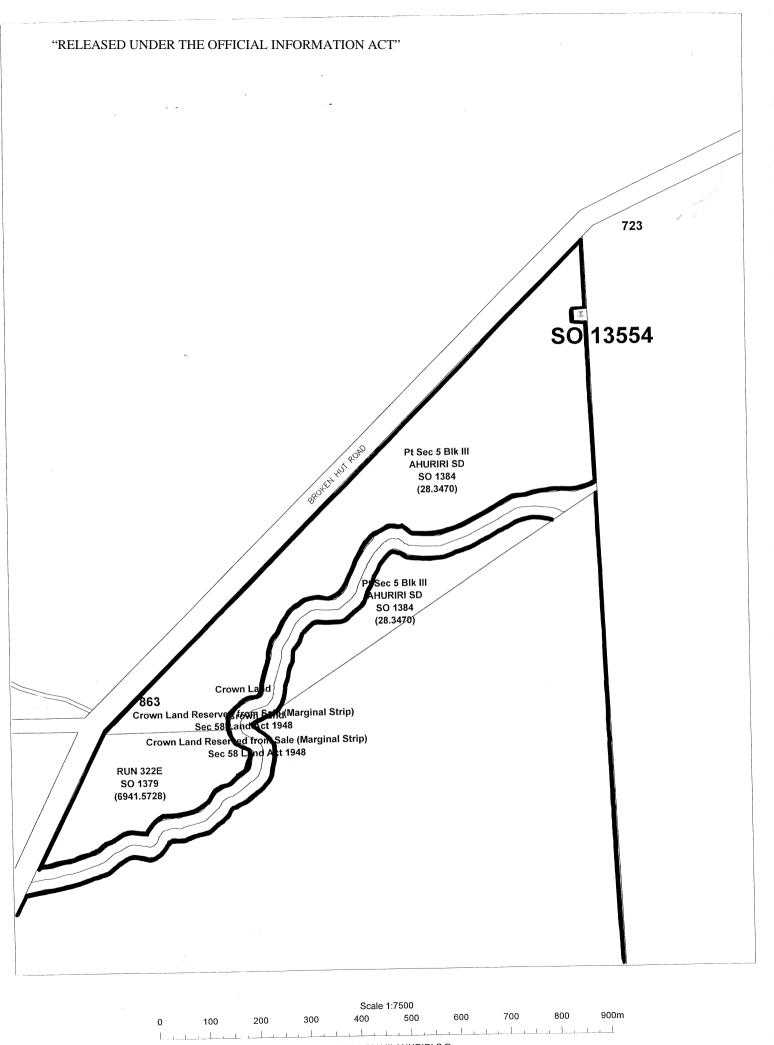

## Plans attaching to Due Diligence Report - Maps 3 & 4

These plans attach to and support the Due Diligence Report.

They are released under the Official Information Act 1982.

January

05

"RELEASED UNDER THE OFFICIAL INFORMATION ACT"

## Pt Sec 5 Blk III **AHURIRI SD** 0.0569 SO 13554 **Soil Conservation Reserve** Gaz 1965 p 81

Scale 1:350 20 25 0 5 10 15 30 35 40 45m 1

SOIL CONSERVATION RES - BERWEN TERRALINK NZ LTD(Terraview)-DCDB Data as at -1.08.2000Title & Valuation data as at -1.08.2000Geodetic data as at 11.10.97. Cadastral Information from LINZ Digital Cadastral Database (DCDB). CROWN COPYRIGHT RESERVED.