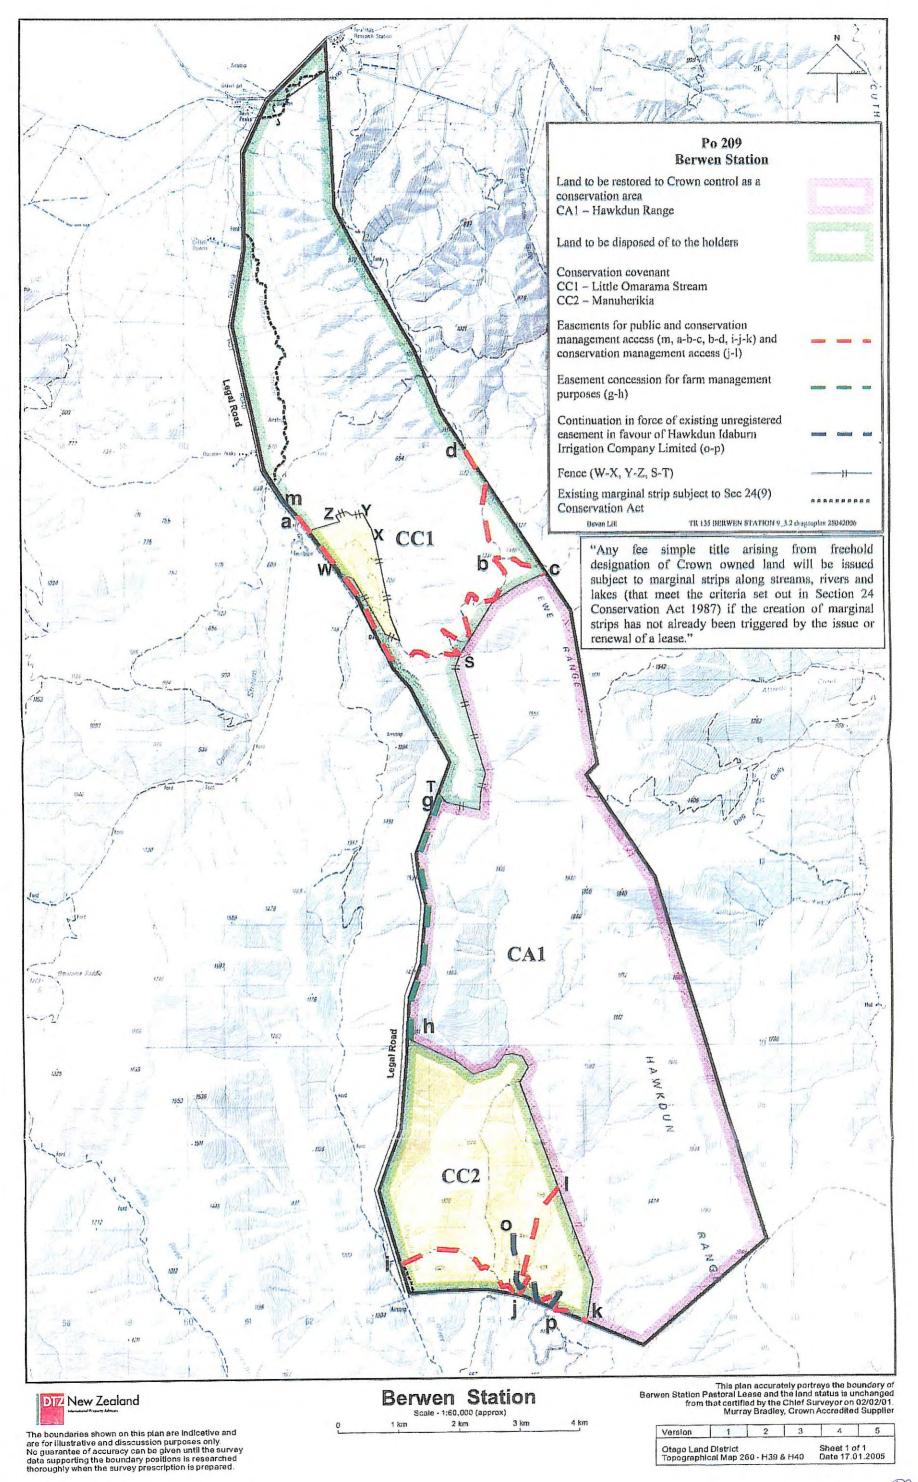

## **Designations Plan**

A Designations Plan forms part of the Tenure Review Substantive Proposal. The attached plan is a copy of the Designations Plan included in the Substantive Proposal for the above review. The Substantive Proposal has been accepted by the Leaseholder.

A summary of the Substantive Proposal is available as part of a notice of acceptance document lodged for registration against the Landonline computer register of the leasehold Certificate of Title being 0T386/142. The Notice of Acceptance is a public document searchable at a LINZ processing centre or by licenced remote access to Landonline.