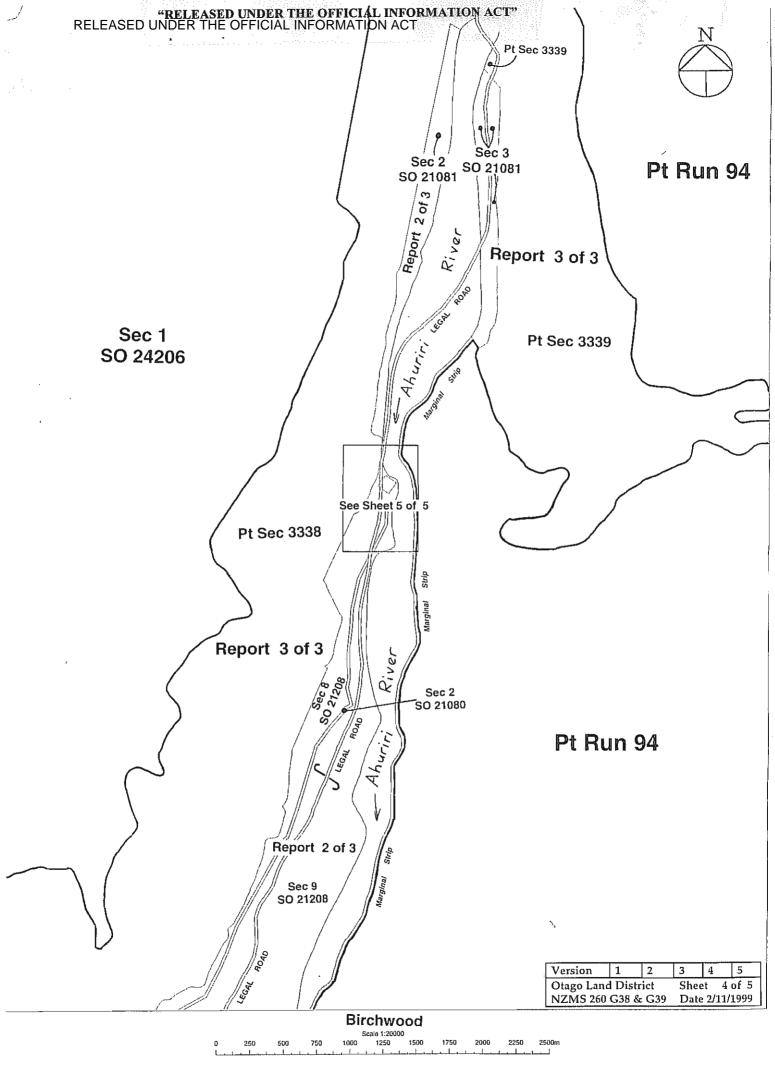

## **Crown Pastoral Land Tenure Review**

Lease name: BIRCHWOOD

Lease number: PO 075