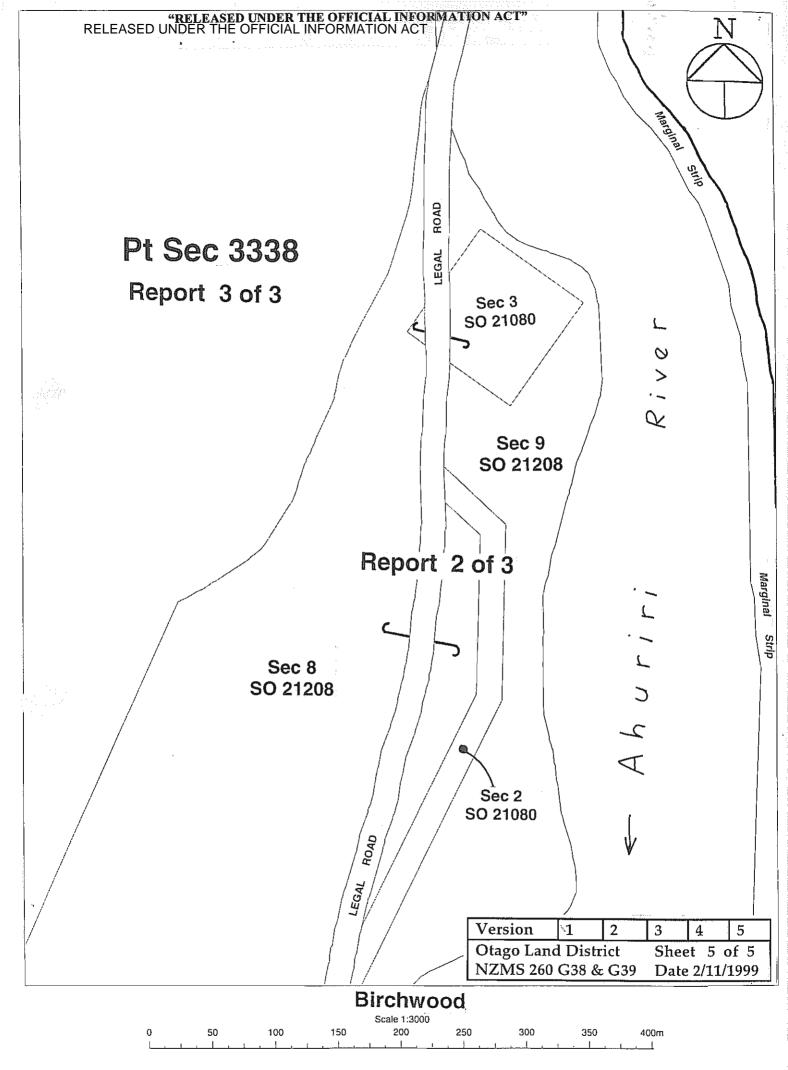

## **Crown Pastoral Land Tenure Review**

Lease name: BIRCHWOOD

Lease number: PO 075