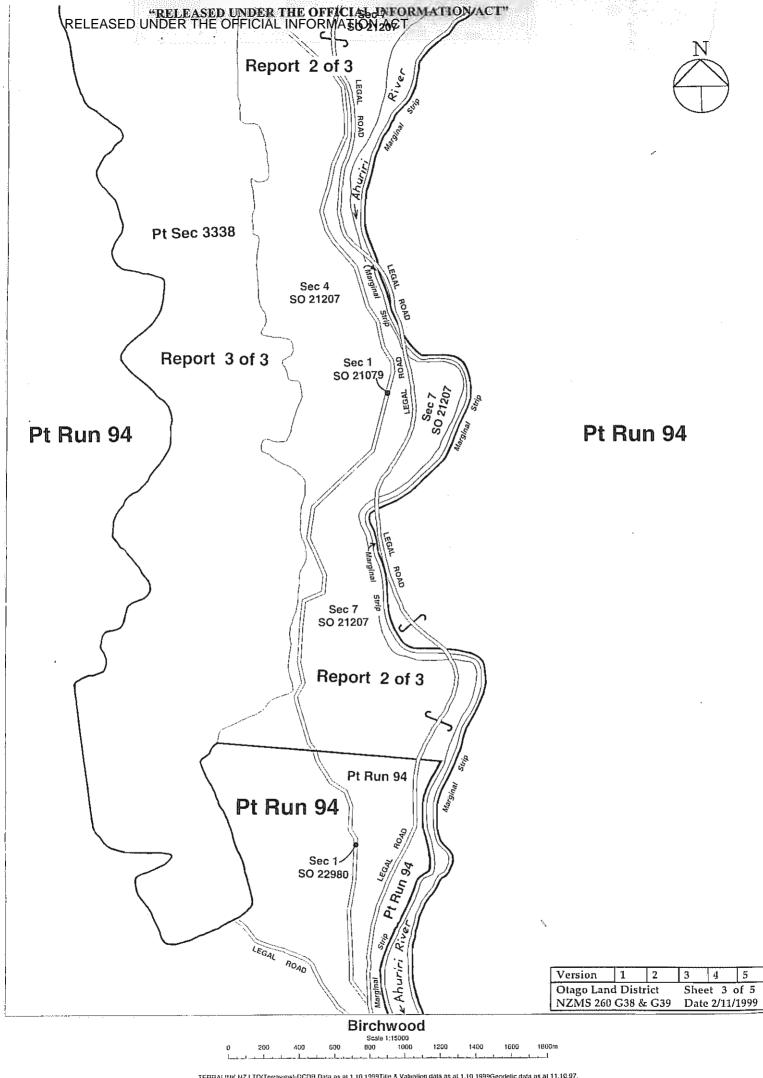

## **Crown Pastoral Land Tenure Review**

Lease name: BIRCHWOOD

Lease number: PO 075