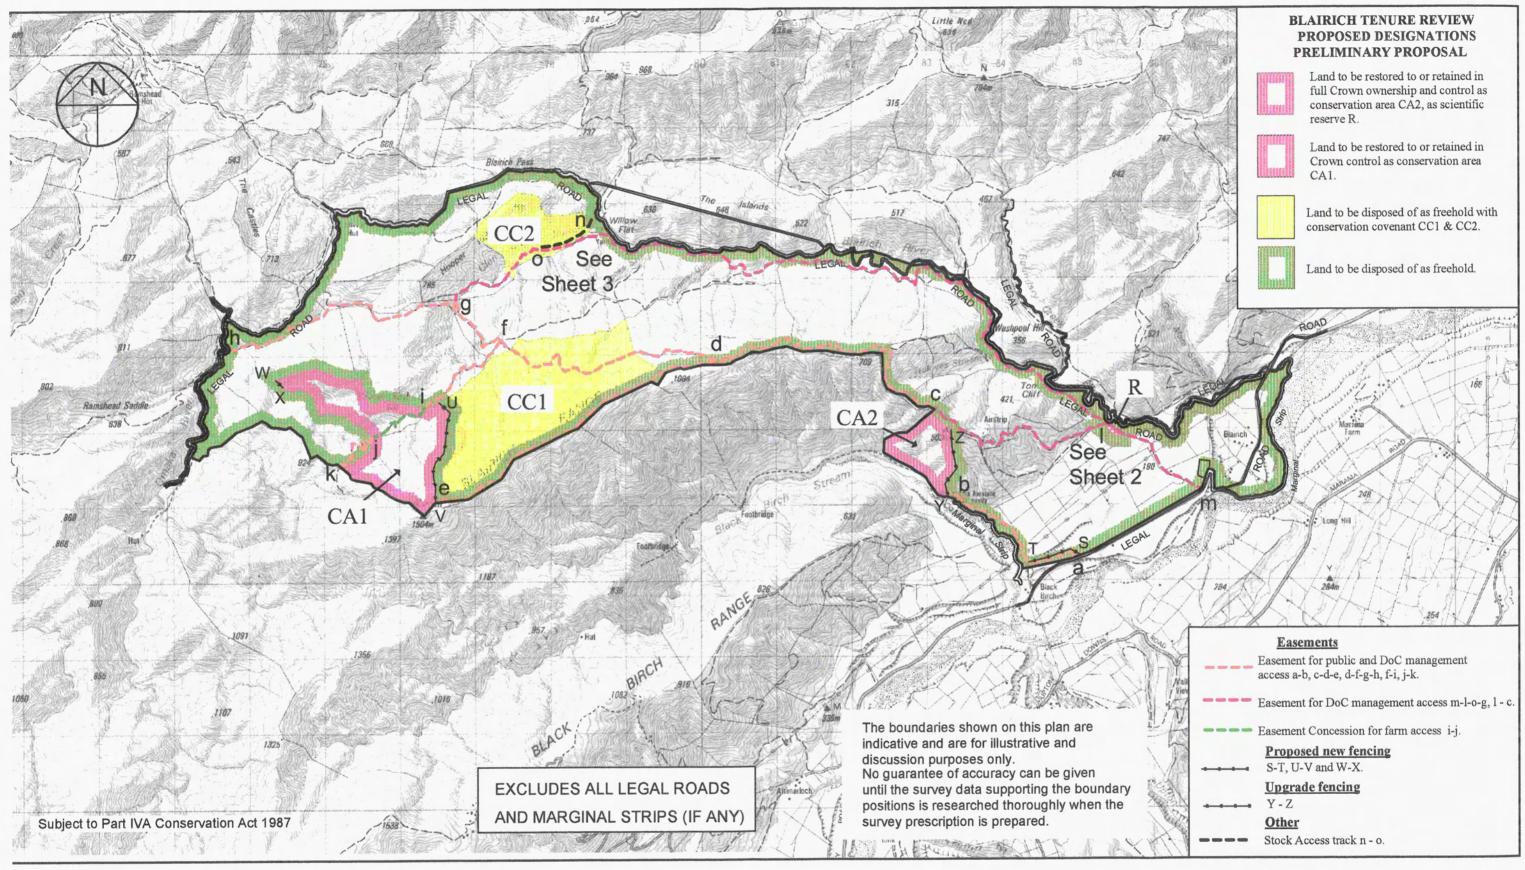

# **Designations Plan**

The attached plan is a copy of the Designations Plan included in the Preliminary Proposal for the above review.

The report attached is released under the Official Information Act 1982.

#### **RELEASED UNDER THE OFFICIAL INFORMATION ACT**

This plan accurately portrays the Blairich pastoral lease boundaries in accordance with the land status certified by the Chief Surveyor on 18/07/01 Peter King, Crown Accredited Supplier

## **Blairich**

0

Scale 1:50000

Marlboroug Topographi 500 1000 1500 2000 2500 3000 3500 4000 4500 5000 

| Version                  | 1 | 2 | 3              | 4 | 5 |
|--------------------------|---|---|----------------|---|---|
| arlborough Land District |   |   | Sheet 1 of 3   |   |   |
| pographic map 260 - P29  |   |   | Date: 21/02/06 |   |   |