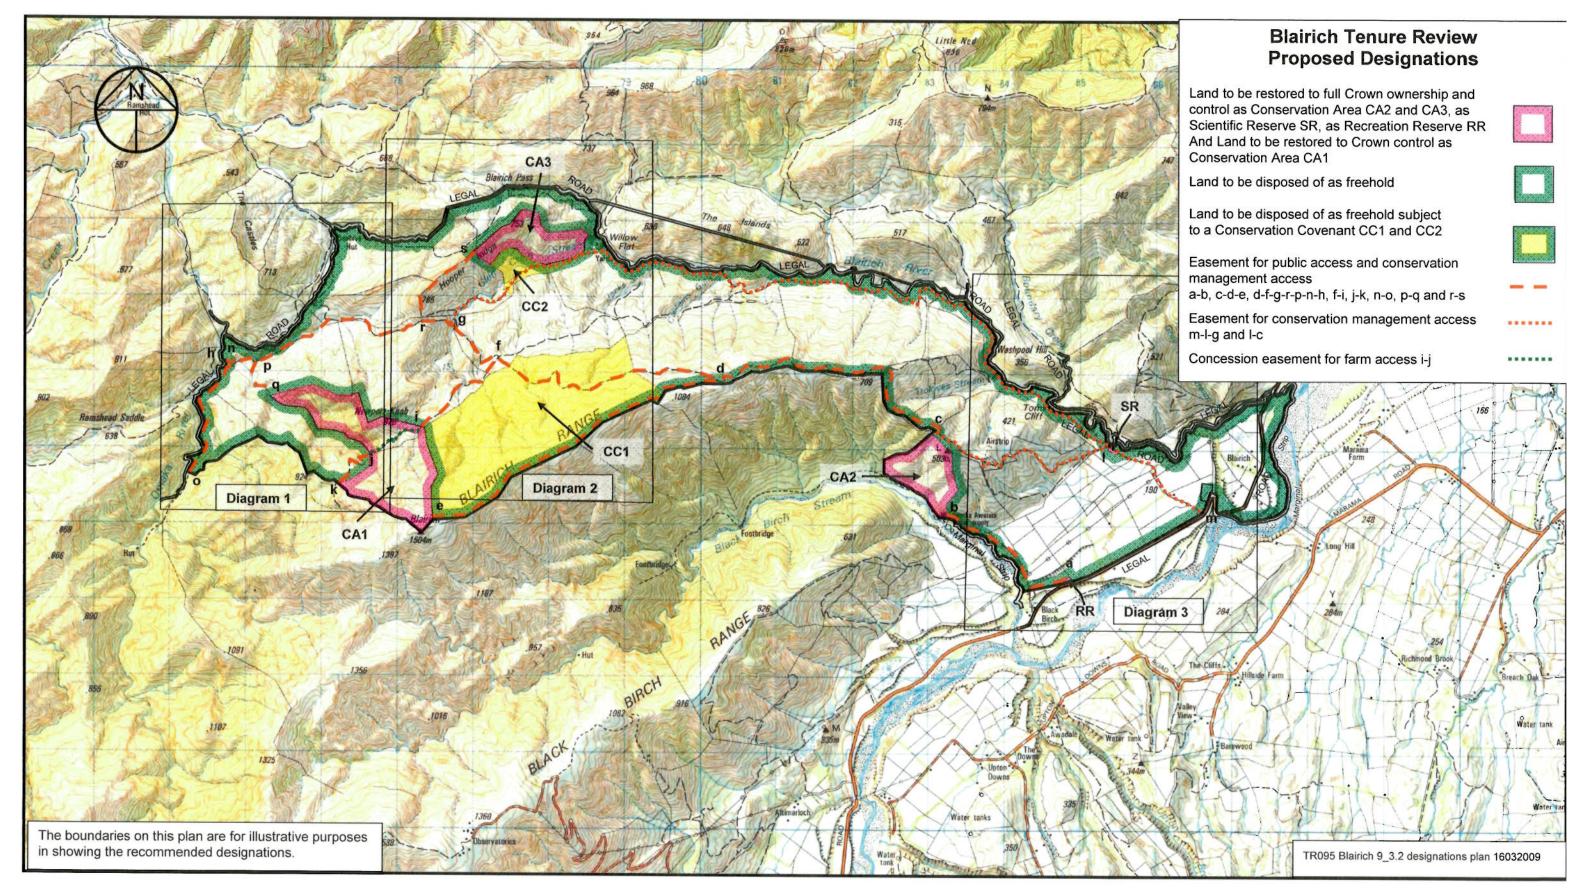

## **Designations Plan**

A Designations Plan forms part of the Tenure Review Substantive Proposal. The attached plan is a copy of the Designations Plan included in the Substantive Proposal for the above review. The Substantive Proposal has been accepted by the Leaseholder.

This plan accurately portrays the Blairich pastoral lease boundaries in accordance with the land status certified by the Chief Surveyor on 18/07/01 Peter King, Crown Accredited Supplier

## **Blairich**

Scale 1:50000
0 500 1000 1500 2000 2500 3000 3500 4000 4500 5000

| Version                   | 1 | 2 | 3             | 4 | 5 |
|---------------------------|---|---|---------------|---|---|
| Marlborough Land District |   |   | Sheet 1 of 1  |   |   |
| Topographic map 260 - P29 |   |   | Date:12/03/09 |   |   |