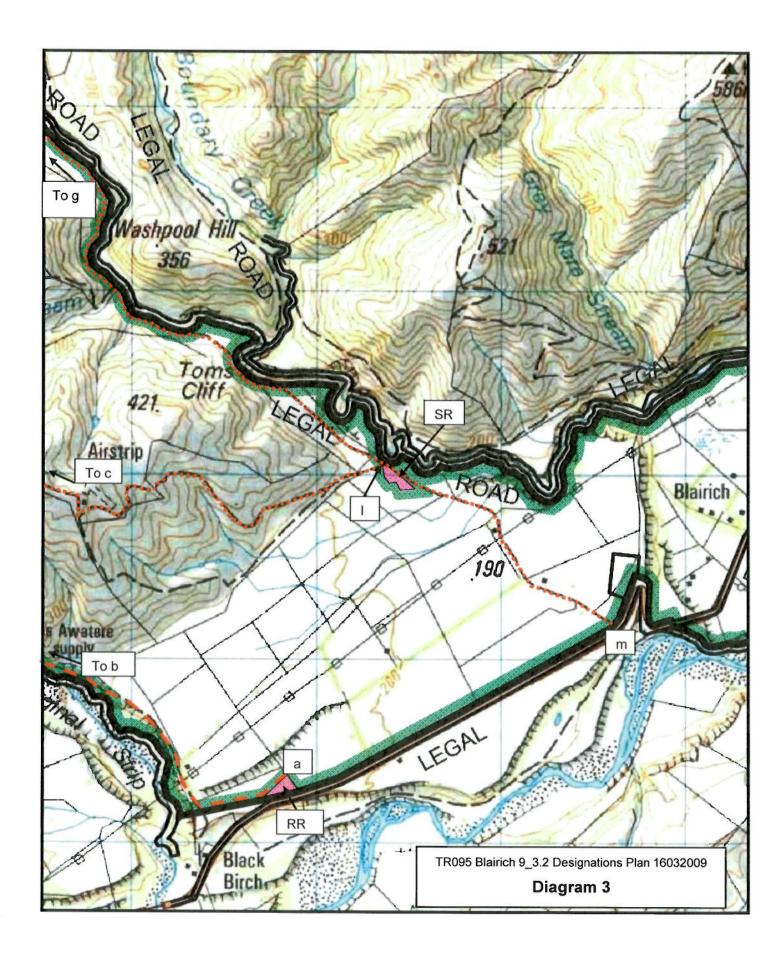

## **Designations Plan**

A Designations Plan forms part of the Tenure Review Substantive Proposal. The attached plan is a copy of the Designations Plan included in the Substantive Proposal for the above review. The Substantive Proposal has been accepted by the Leaseholder.

This plan accurately portrays the Blairich pastoral lease boundaries in accordance with the land status certified by the Chief Surveyor on 18/07/01 Peter King, Crown Accredited Supplier