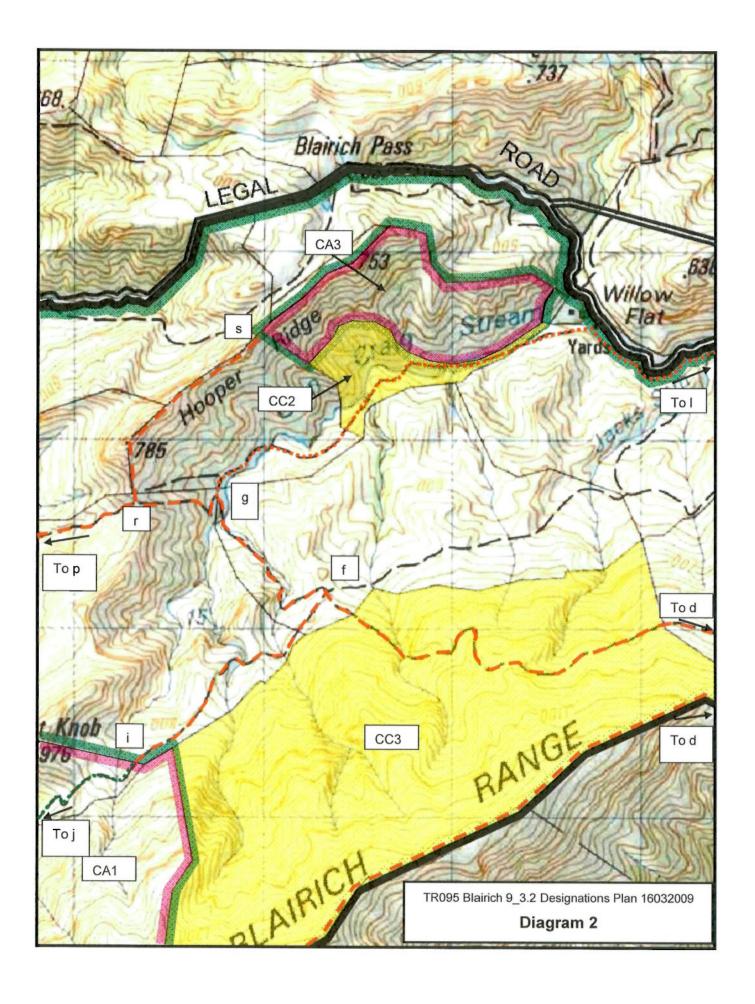

## **Designations Plan**

A Designations Plan forms part of the Tenure Review Substantive Proposal. The attached plan is a copy of the Designations Plan included in the Substantive Proposal for the above review. The Substantive Proposal has been accepted by the Leaseholder.

This plan accurately portrays the Blairich pastoral lease boundaries in accordance with the land status certified by the Chief Surveyor on 18/07/01 Peter King, Crown Accredited Supplier