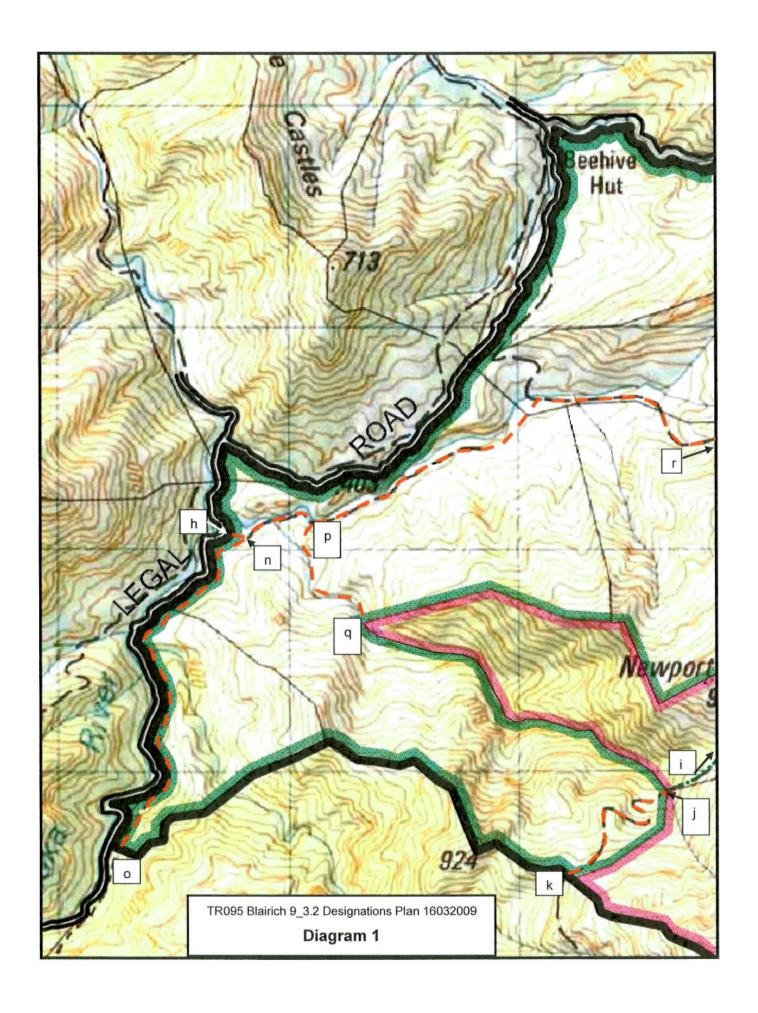

## **Designations Plan**

A Designations Plan forms part of the Tenure Review Substantive Proposal. The attached plan is a copy of the Designations Plan included in the Substantive Proposal for the above review. The Substantive Proposal has been accepted by the Leaseholder.

This plan accurately portrays the Blairich pastoral lease boundaries in accordance with the land status certified by the Chief Surveyor on 18/07/01 Peter King, Crown Accredited Supplier