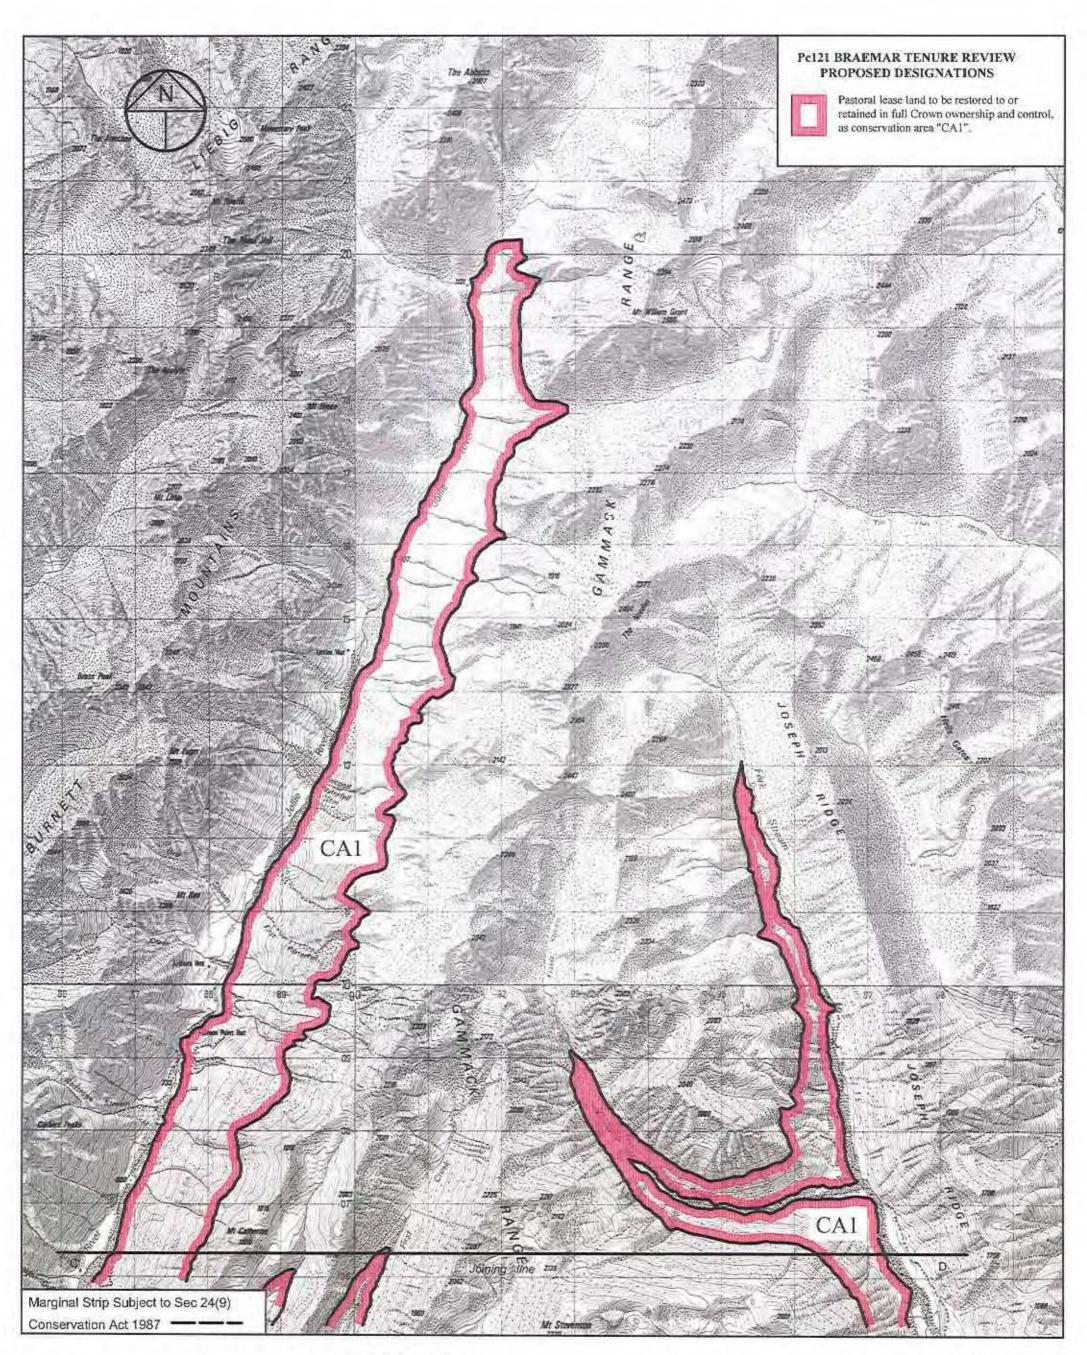

## Crown Pastoral Land Tenure Review

Lease name : Braemar

Lease number : PC 121

## Preliminary Proposal Designations Plan 3

The attached plan is a copy of the Designations Plan included in the Preliminary Proposal for the above review.

The report attached is released under the Official Information Act 1982.

November

08

Certified a true copy of the original status check plan.

## Braemar

Scale 1:50000 0 500 1000 1500 2000 2500 3000 3500 4000 4500 5000

| Version                  | 1       | 2       | 3            | 4        | 5      |
|--------------------------|---------|---------|--------------|----------|--------|
| Canterbury Land District |         |         | Sheet 3 of 3 |          |        |
| Topographic              | Map 260 | - H36,H | 37,136,13    | 7 Date 3 | 1/8/06 |