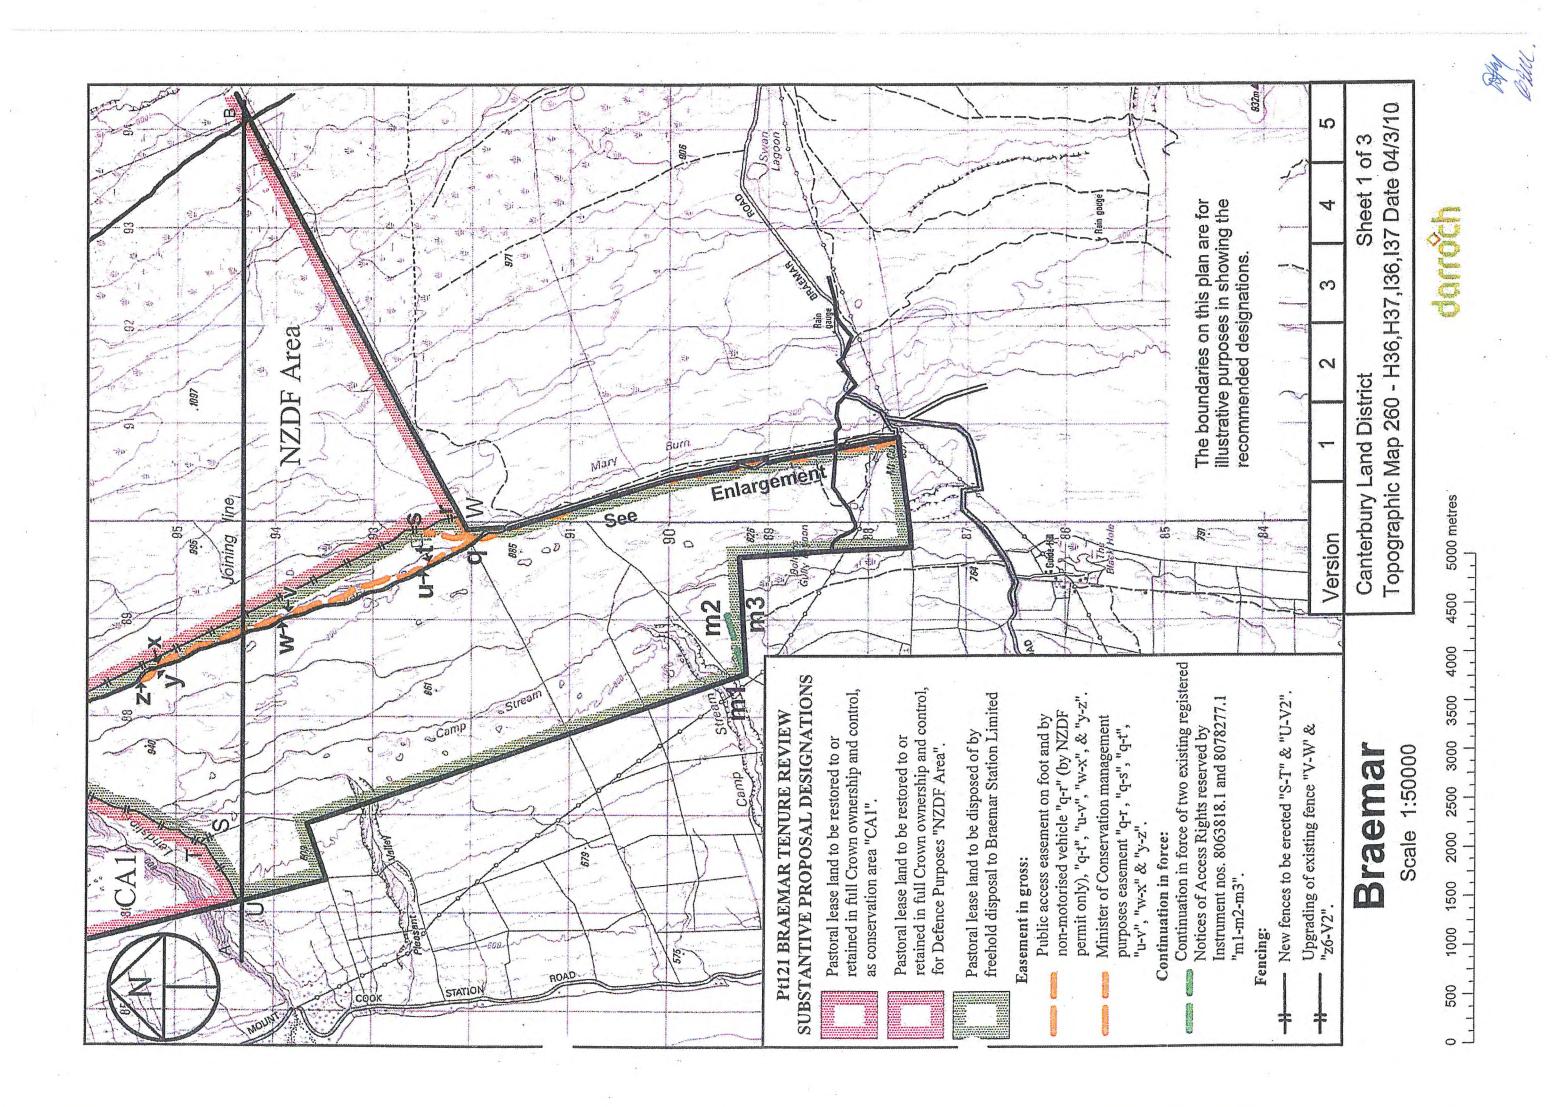

## Substantive Proposal Designations Plan

A Designations Plan forms part of the Tenure Review Substantive Proposal. The attached plan is a copy of the Designations Plan included in the Substantive Proposal for the above review. The Substantive Proposal has been accepted by the Leaseholder.

A summary of the Substantive Proposal is available as part of a notice of acceptance document lodged for registration against the Landonline computer register of the leasehold Certificate of Title being CB7B/480. The Notice of Acceptance is a public document searchable at a LINZ processing centre or by licenced remote access to Landonline.