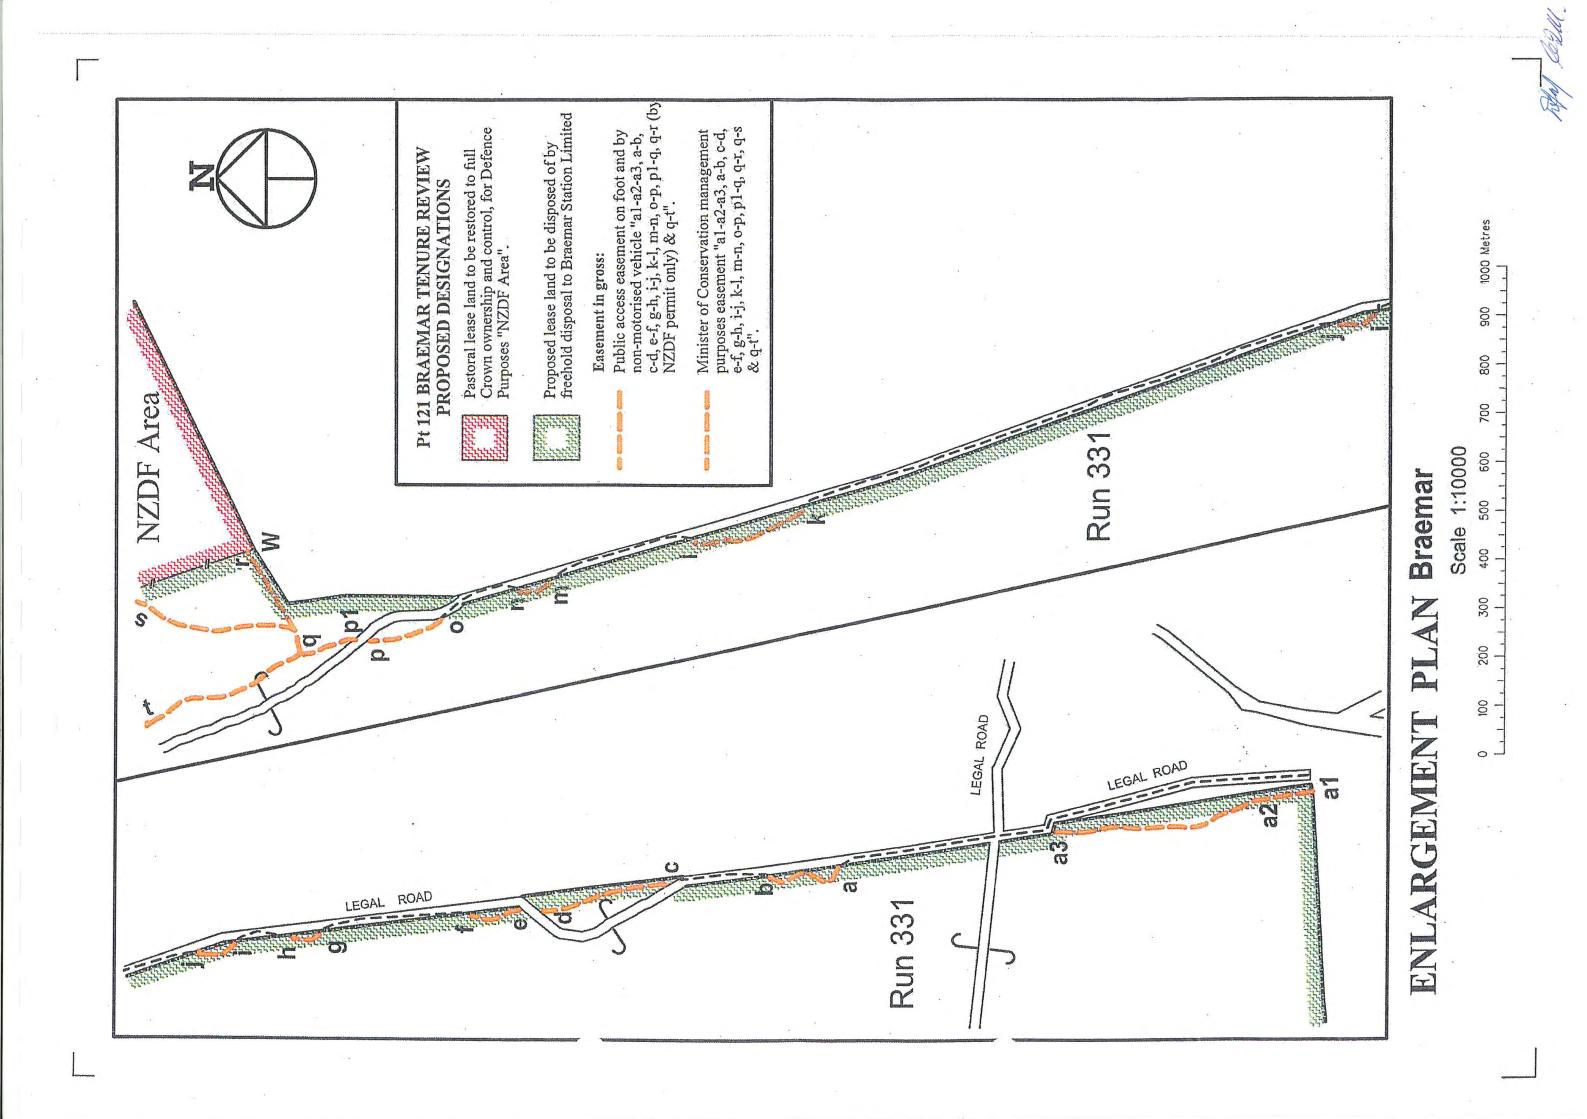

## Substantive Proposal Designations Plan

A Designations Plan forms part of the Tenure Review Substantive Proposal. The attached plan is a copy of the Designations Plan included in the Substantive Proposal for the above review. The Substantive Proposal has been accepted by the Leaseholder.

A summary of the Substantive Proposal is available as part of a notice of acceptance document lodged for registration against the Landonline computer register of the leasehold Certificate of Title being CB7B/480. The Notice of Acceptance is a public document searchable at a LINZ processing centre or by licenced remote access to Landonline.