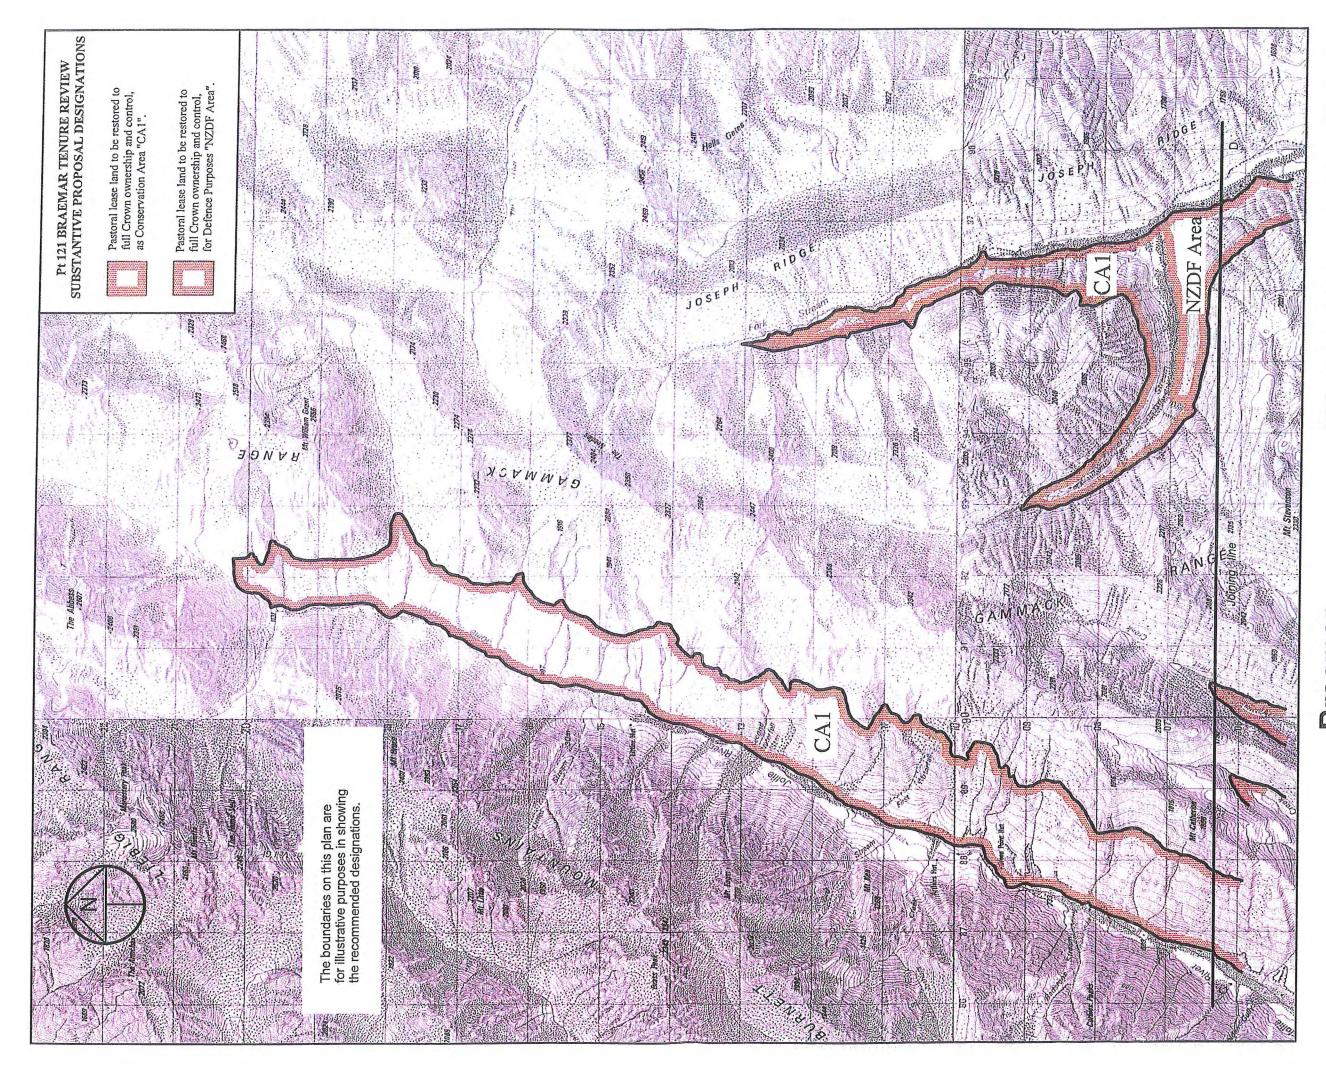

## Substantive Proposal Designations Plan

A Designations Plan forms part of the Tenure Review Substantive Proposal. The attached plan is a copy of the Designations Plan included in the Substantive Proposal for the above review. The Substantive Proposal has been accepted by the Leaseholder.

A summary of the Substantive Proposal is available as part of a notice of acceptance document lodged for registration against the Landonline computer register of the leasehold Certificate of Title being CB7B/480. The Notice of Acceptance is a public document searchable at a LINZ processing centre or by licenced remote access to Landonline.

The report attached is released under the Official Information Act 1982.

July

11

| 1 2 3 4 5 | District Sheet 3 of 3    | Topographic Map 260 - H36,H37,I36,I37 Date 04/3/10 |
|-----------|--------------------------|----------------------------------------------------|
| Version   | Canterbury Land District | 4500 5000 metres Topographic Map                   |
| Braemar   | Scale 1:50000            | 0 500 1000 1500 2500 3500 3500 4000 4500 50<br>    |