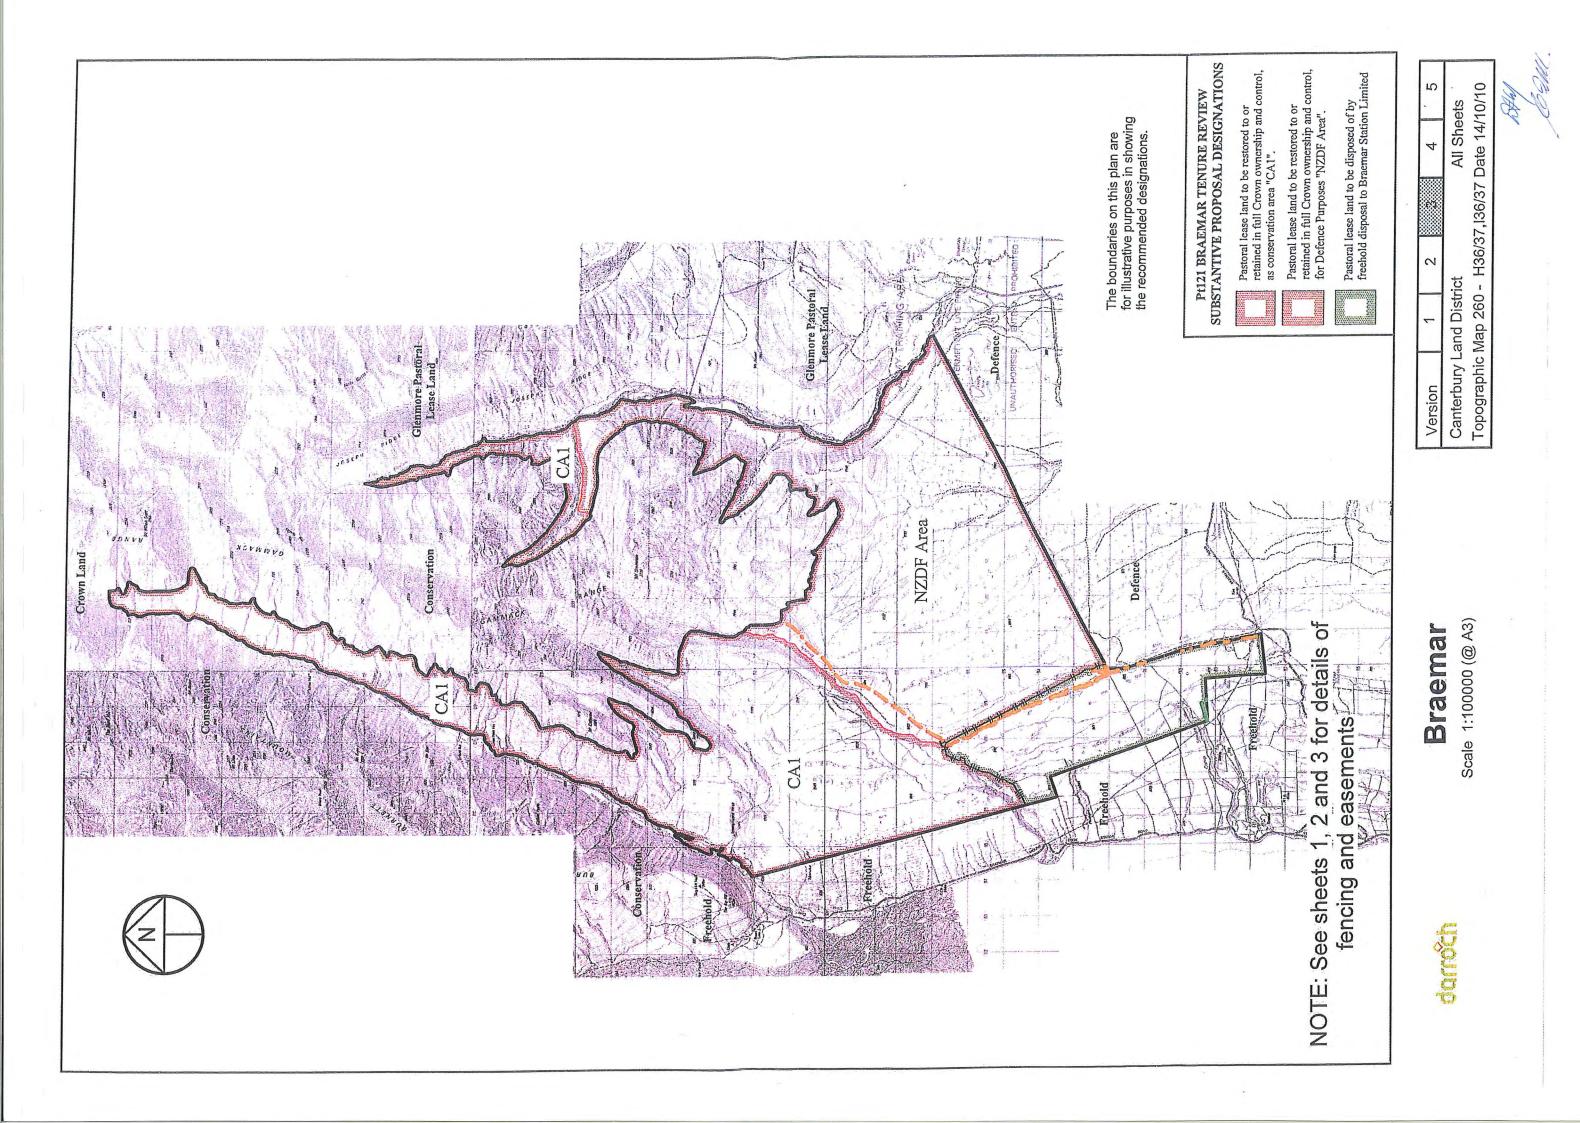

## Substantive Proposal Designations Plan

A Designations Plan forms part of the Tenure Review Substantive Proposal. The attached plan is a copy of the Designations Plan included in the Substantive Proposal for the above review. The Substantive Proposal has been accepted by the Leaseholder.

A summary of the Substantive Proposal is available as part of a notice of acceptance document lodged for registration against the Landonline computer register of the leasehold Certificate of Title being CB7B/480. The Notice of Acceptance is a public document searchable at a LINZ processing centre or by licenced remote access to Landonline.