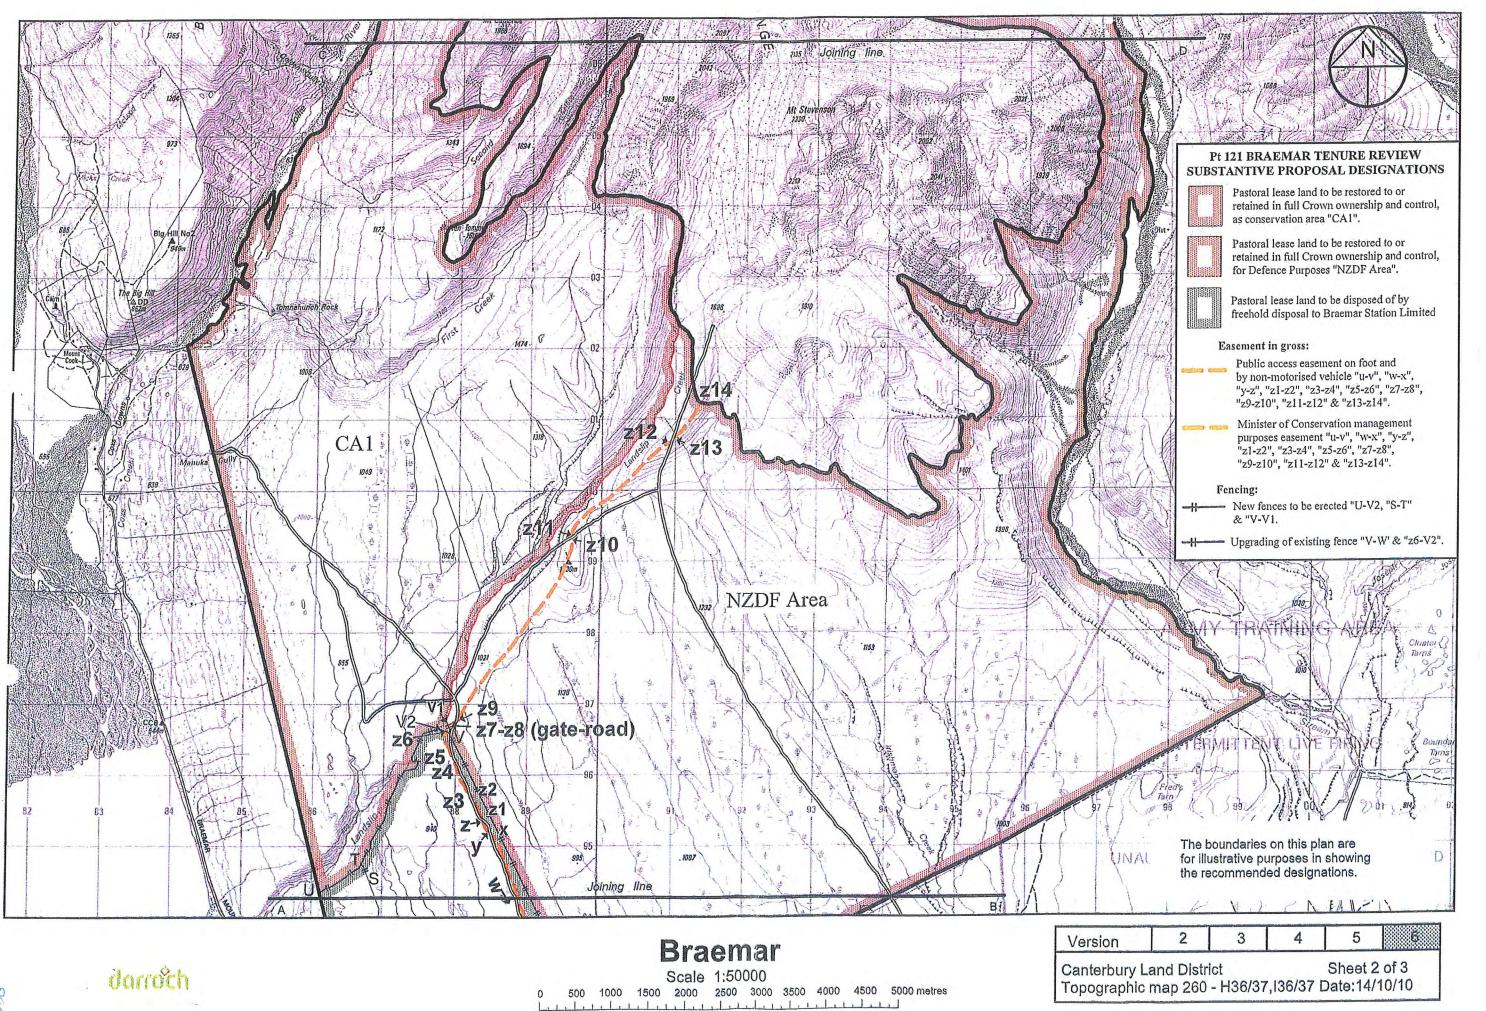

## Substantive Proposal Designations Plan

A Designations Plan forms part of the Tenure Review Substantive Proposal. The attached plan is a copy of the Designations Plan included in the Substantive Proposal for the above review. The Substantive Proposal has been accepted by the Leaseholder.

A summary of the Substantive Proposal is available as part of a notice of acceptance document lodged for registration against the Landonline computer register of the leasehold Certificate of Title being CB7B/480. The Notice of Acceptance is a public document searchable at a LINZ processing centre or by licenced remote access to Landonline.