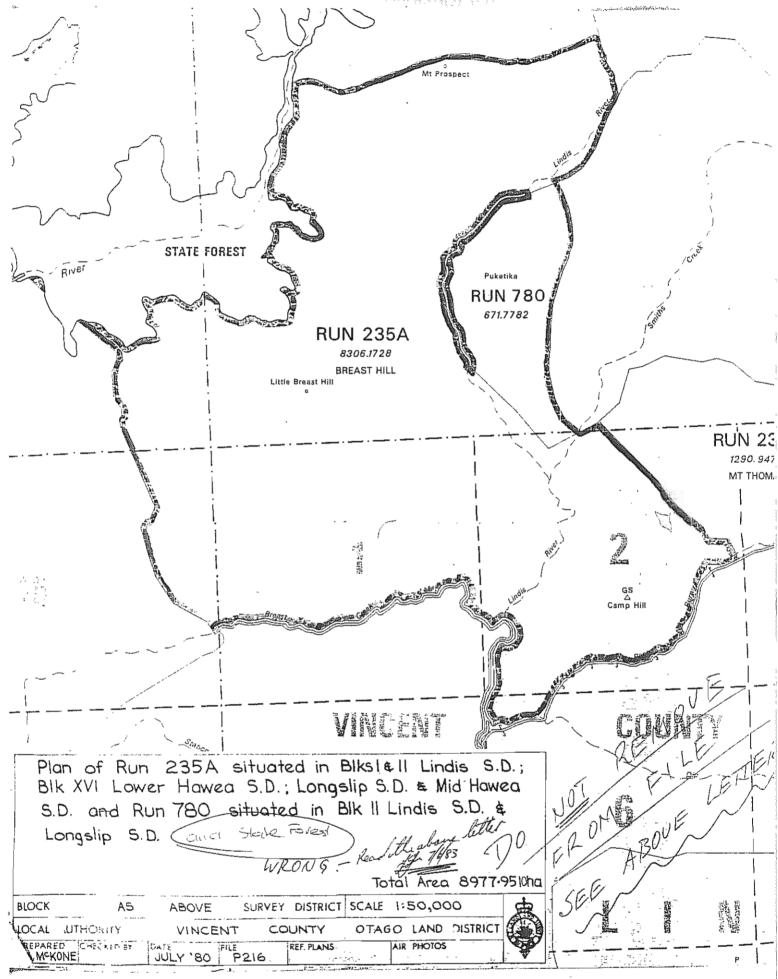

# 1 Details of lease:

| Lease name:              | Breast Hill                                                                                                      |
|--------------------------|------------------------------------------------------------------------------------------------------------------|
| Location:                | Lindis                                                                                                           |
| Lessee:                  | Russell Stewart Emmerson, Jeanette Emmerson and the Trustees Executors and Agency Company of New Zealand Limited |
| Tenure:                  | Pastoral lease of pastoral land pursuant to the Land Act 1948.                                                   |
| Term:                    | 33 years from 1 July 1959. The lease was renewed for a further 33 years as at 1 July 1992.                       |
| Annual rent:             | \$1359.00, plus GST.                                                                                             |
| Rental value:            | \$90 000.00                                                                                                      |
| Date of next review:     | 1 July 2003                                                                                                      |
| Land registry Folio Ref: | OT386/122 [See copy at appendix 1]                                                                               |
| Legal description:       | Part Run 235 A, Run 780 and Part Run 233, Otago<br>Land District.                                                |
| Area:                    | 9047.9510 hectares                                                                                               |

## Area adjustments

Part of Run 235A was included in the declaration as Provisional State Forest by Gazette 1920 page 2837, State Forest by Section 4, Forest Amendment Act 1973 [Part of indicative area 31 on SO 13900] and classified as Open Indigenous State Forest by Gazette 1978 page 3288. Because of the capability for continual modification to the lease boundary and having regard to the conditions of lease, this action is considered an encumbrance to the leased land rather than an alteration to the status and area - *for further details see appendix 3*.

By Certificate of Alteration 352758, Run 780 was incorporated in P 216 giving a total title area of 22185 acres [8977.9510 hectares by title metric conversion] - *for further details see appendix* 4.

By 710086/1, Part Run 235A was surrendered [area of 160 hectares -see plan on instrument] leaving a balance area of 88179510 hectares - *for further details see appendix 5*.

By 710086/4, Part Run 233 was incorporated [area of 230 hectares - see plan on instrument] leaving a balance area of 9047.9510 hectares - *for further details see appendix 6*.

# **Combined** land

Part of Run 235A was included in the declaration as Provisional State Forest by Gazette 1920 page 2837, State Forest by Section 4, Forest Amendment Act 1973 [Part of indicative area 31 on SO 13900] and classified as Open Indigenous State Forest by Gazette 1978 page 3288. Because of the capability for continual modification to the lease boundary and having regard to the conditions of lease, this action is considered an encumbrance to the leased land rather than an alteration to the status and area.

By Certificate of Alteration 352758, Run 780 was incorporated in P 216 giving a total title area of 22185 acres [8977.9510 hectares by title metric conversion].

By 710086/1, Part Run 235A was surrendered [area of 160 hectares -see plan on instrument] leaving a balance area of 8817.9510 hectares.

By 710086/4, Part Run 233 was incorporated [area of 230 hectares - see plan on instrument] leaving a balance area of 9047.9510 hectares.

Status, description of land and area are now as indicated above.