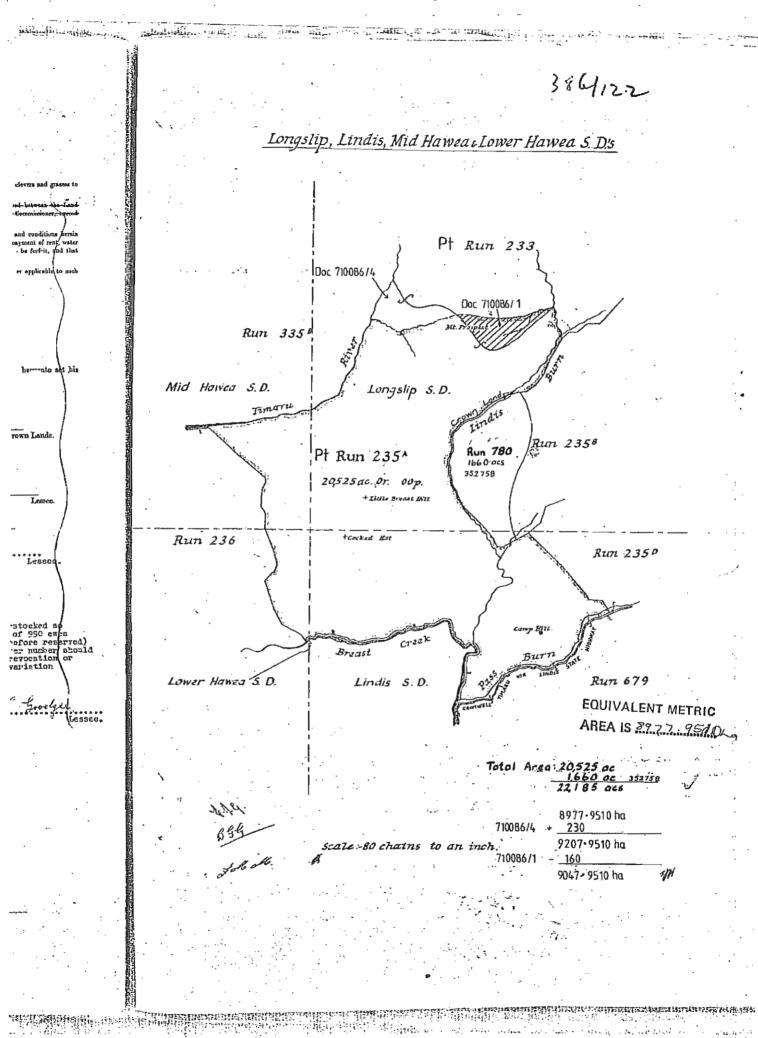

# 1 Details of lease:

| Lease name:              | Breast Hill                                                                                                      |
|--------------------------|------------------------------------------------------------------------------------------------------------------|
| Location:                | Lindis                                                                                                           |
| Lessee:                  | Russell Stewart Emmerson, Jeanette Emmerson and the Trustees Executors and Agency Company of New Zealand Limited |
| Tenure:                  | Pastoral lease of pastoral land pursuant to the Land Act 1948.                                                   |
| Term:                    | 33 years from 1 July 1959. The lease was renewed for a further 33 years as at 1 July 1992.                       |
| Annual rent:             | \$1359.00, plus GST.                                                                                             |
| Rental value:            | \$90 000.00                                                                                                      |
| Date of next review:     | 1 July 2003                                                                                                      |
| Land registry Folio Ref: | OT386/122 [See copy at appendix 1]                                                                               |
| Legal description:       | Part Run 235 A, Run 780 and Part Run 233, Otago<br>Land District.                                                |
| Area:                    | 9047.9510 hectares                                                                                               |

## Area adjustments

Part of Run 235A was included in the declaration as Provisional State Forest by Gazette 1920 page 2837, State Forest by Section 4, Forest Amendment Act 1973 [Part of indicative area 31 on SO 13900] and classified as Open Indigenous State Forest by Gazette 1978 page 3288. Because of the capability for continual modification to the lease boundary and having regard to the conditions of lease, this action is considered an encumbrance to the leased land rather than an alteration to the status and area - *for further details see appendix 3*.

By Certificate of Alteration 352758, Run 780 was incorporated in P 216 giving a total title area of 22185 acres [8977.9510 hectares by title metric conversion] - *for further details see appendix* 4.

By 710086/1, Part Run 235A was surrendered [area of 160 hectares -see plan on instrument] leaving a balance area of 88179510 hectares - *for further details see appendix 5*.

By 710086/4, Part Run 233 was incorporated [area of 230 hectares - see plan on instrument] leaving a balance area of 9047.9510 hectares - *for further details see appendix 6*.

# **Combined** land

Part of Run 235A was included in the declaration as Provisional State Forest by Gazette 1920 page 2837, State Forest by Section 4, Forest Amendment Act 1973 [Part of indicative area 31 on SO 13900] and classified as Open Indigenous State Forest by Gazette 1978 page 3288. Because of the capability for continual modification to the lease boundary and having regard to the conditions of lease, this action is considered an encumbrance to the leased land rather than an alteration to the status and area.

By Certificate of Alteration 352758, Run 780 was incorporated in P 216 giving a total title area of 22185 acres [8977.9510 hectares by title metric conversion].

By 710086/1, Part Run 235A was surrendered [area of 160 hectares -see plan on instrument] leaving a balance area of 8817.9510 hectares.

By 710086/4, Part Run 233 was incorporated [area of 230 hectares - see plan on instrument] leaving a balance area of 9047.9510 hectares.

Status, description of land and area are now as indicated above.