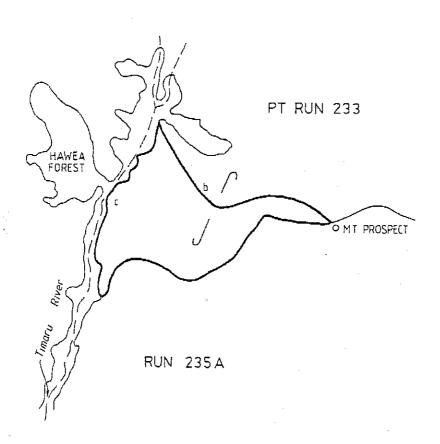

710986/1 Surrender of part of the within lease being Part Run 235A (160ha) shown hatched black hereon effective from 31st December 1984 - 24.8.1988 at 10.26 am

710086/4 Certificate of Alteration incorporating in the within lease Part Run 233 Longslip Survey District (230ha) - 24.8,1988 at

10.26 am.

A.L.R

over...

797511/1 Variation of Mortgage 532484/2 - 5.2,1992 at 10.11am Farmers 797511/2 10.11am Finance : A.L.R DISCHARGED 827314/3 Mortgage Mutual Provider ralian 9.04am 827314/4 Memorandum of Priority ranking Mortgage 827314/3 as a first mortgage, Mortgage 544458/2 as a second mortgage, Mortgage 639189/6 as a third mortgage and Mortgage 797511/2 as a fourth mortgage - 7.4.1993 at 9.04am 860274/4 Mortgage to Australian Mutual Provident Society - 15.7.1994 at 9.04am 860274/6 Memorandum of Priority ranking Mortgage 860274/4 as first Mortgage, Mortgage 544458/2 as second Mortgage -15.7.1994 at 9.04am