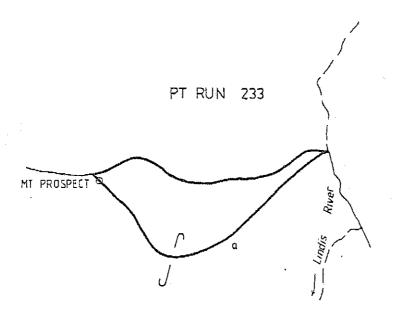

710986/1 Surrender of part of the within lease being Part Run 235A (160ha) shown hatched black hereon effective from 31st December 1984 - 24.8.1988 at 10.26 am

710086/4 Certificate of Alteration incorporating in the within lease Part Run 233 Longslip Survey District (230ha) - 24.8,1988 at

10.26 am.

A.L.R

over...

797511/1 Variation of Mortgage 532484/2 - 5.2,1992 at 10.11am Farmers 797511/2 10.11am Finance : A.L.R DISCHARGED 827314/3 Mortgage Mutual Provider ralian 9.04am 827314/4 Memorandum of Priority ranking Mortgage 827314/3 as a first mortgage, Mortgage 544458/2 as a second mortgage, Mortgage 639189/6 as a third mortgage and Mortgage 797511/2 as a fourth mortgage - 7.4.1993 at 9.04am 860274/4 Mortgage to Australian Mutual Provident Society - 15.7.1994 at 9.04am 860274/6 Memorandum of Priority ranking Mortgage 860274/4 as first Mortgage, Mortgage 544458/2 as second Mortgage -15.7.1994 at 9.04am