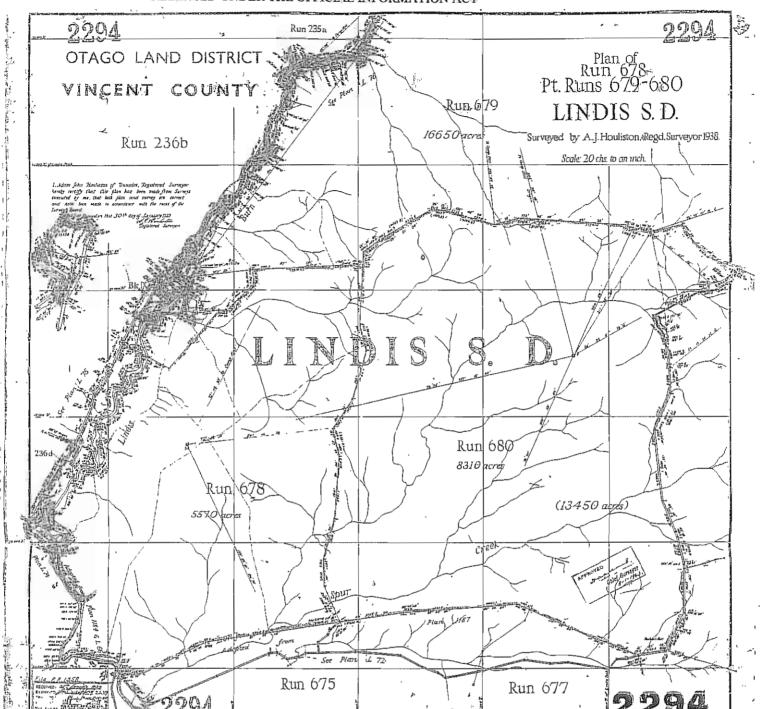

& Michiel L.R.

352758 Celtificate of Alteration incorporating in the within Lease Run 780 Block II Lindis and Longslip Survey District (1,660 acres boardered red on diagram

hereen %s from 14.10.1969. Entered 18.3.1970 at 2.52pm

710986/1 Surrender of part of the within lease being Part Run 235A (160ha) shown hatched black hereon effective from 31st December 1984 - 24.8.1988 at 10.26 am

710086/4 Certificate of Alteration incorporating in the within lease Part Run 233 Longslip Survey District (230ha) - 24.8,1988 at

583260 Land Improvement Agreement pursuant to Section 30A Soil Conservation and Rivers Control Act 1941 -23.9.1982 at 11.59 am

710086.2 Surrender of part of the within lease being Part Run 233 (230 hectares) shown hatched black hereon effective from 31st December 1984 - 24.8.1988 at 10.26 am