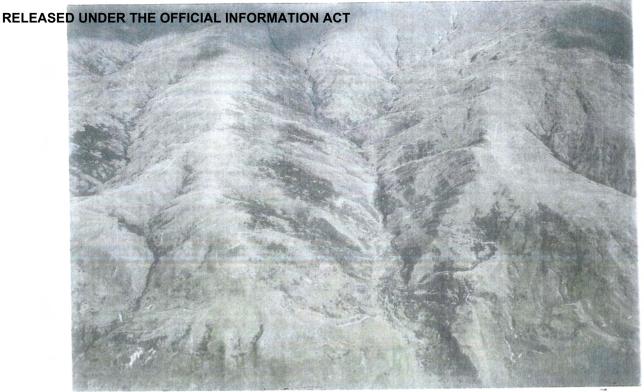

**April** 

07

Photo # 1 Shows most of Donald Stuart Creek below its headwaters, which are in Lauder. It shows the amount of woody vegetation on the property, which should be protected with a covenant. To the left is the boundary with Lauder and to the right the boundary with Cambrian Hills