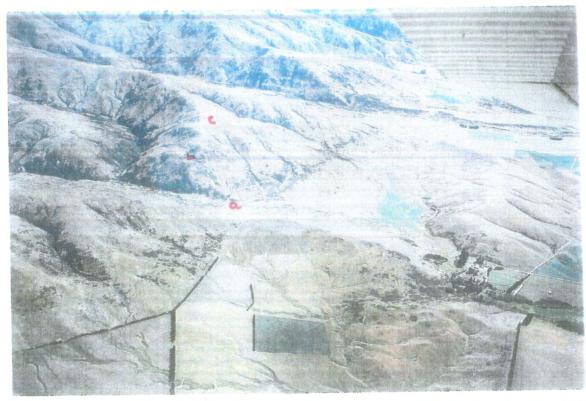

Photo # 2 Shows Lauder homestead and the cultivated right basin of Woolshed Creek above it on Lauder. To the left of which is the spur up which a shared track runs up hopefully to the Lauder Tussock Reserve.