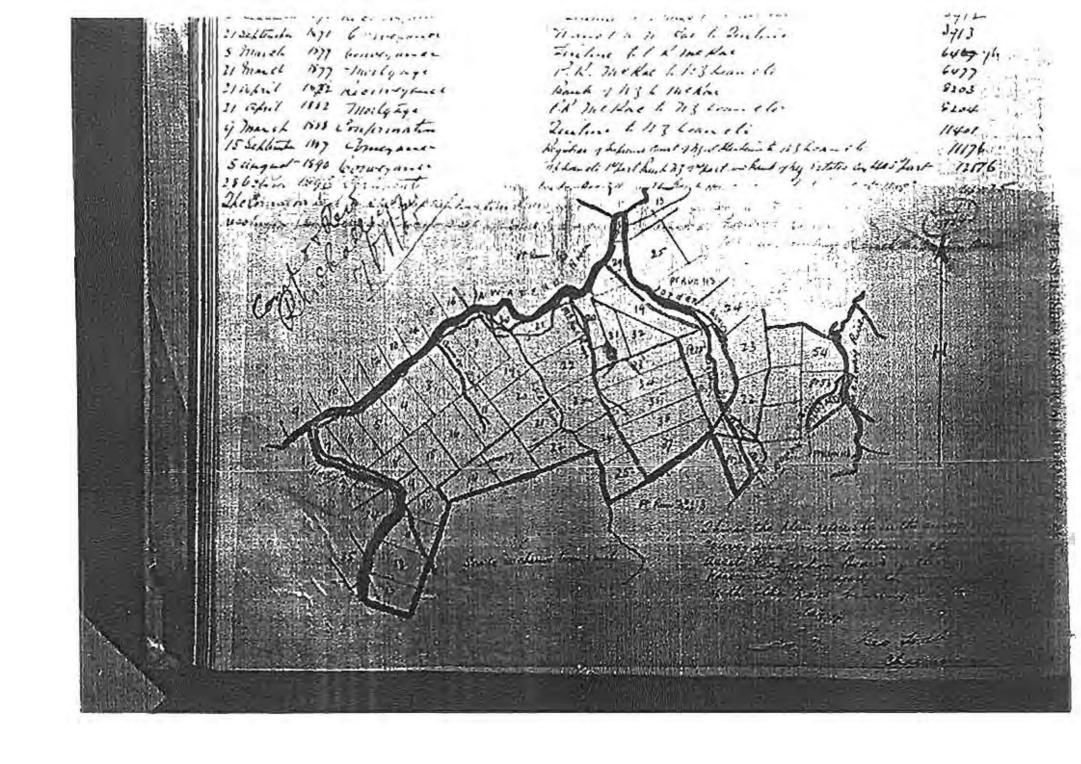

to the same carried and their man a declarate manufact described one " were four, just, see and severe thate in the committee there servited toward of Charlese being a slup of land of the width i are chain the behavior and boundaries i street the more particularied disconcided plan chan heren and colored buil and bury the crad secular former Museund schedule before reforce to. I'll Inesed quee or jarcel of land - the how - normeral bull a of Marthree containing by admountainent clear recess and therty our perchas Lilling mere is the being and of declara membered respectively only there make forly four on the flax of the Dutriet of Unalore band of Jection losly site & thirty numer in the said it which if Quaterie and find if section Election the in the plan of law bushed of Matterield Despit being a shap of land of the builty of one chair. The school on and boundaries of which are more sense. delineared with plan train herein and colored put and keeps Mad records for sed to be no personal to the series when the series to the series with the series of The Contract o The Reserve of the state of the deployed the delay a little of the animal of the animal per expected the land the day the second is serious the second in the second is the second in the second in the second in the second waste for it me parties of guider