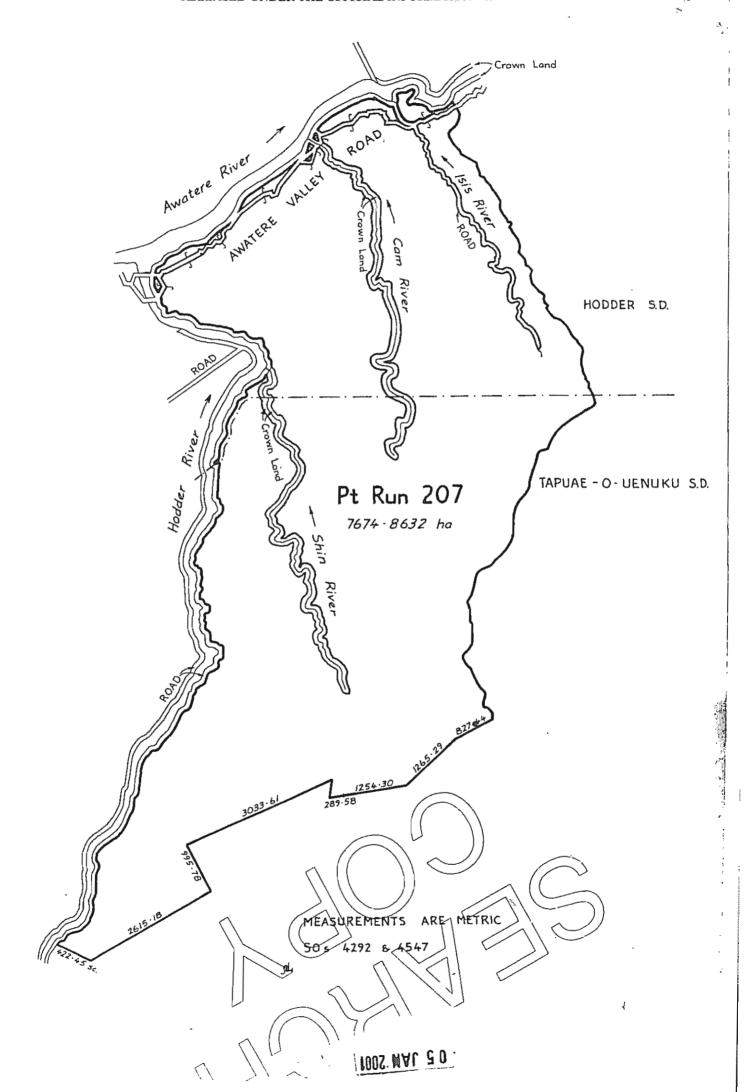

| 300/8/71-203 W |

"RELEASED HIS THE THE FICIAL INFORMATION ACT" SIGNED for and on behalf of HER MAJESTY, LAND CORPORATION LIMITED by its Attorney THE QUEEN pursuant to a Deed logged with the District Land Registrar as No 136456 by LAND CORPORATION LTD by its Aftorney Owen Charles Norish in the presence of Attorney Witness: ( Occupation: Address: J. W. Croation Signed by the said Francis William Prouting in the presence of: Witness: Occupation: Address: Signed by the said Peter Joseph Radich in the presence of P J Radich Witness: Occupation: Address: MIBlack. Signed by the said Graham MacKenzie Black in the presence of: G M Black Witness: Occupation: lddress: Signed by the said Meredith Lowe in the

M Lowe

presence of:

Witness: \_\_\_

Occupation:

Address: \_\_\_\_\_



. 05 JAR (UUI) 46/194 × 46/194 RELEASED LANDER THE OFFICIAL INFORMATION ACT" Registered in the LAND REGISTRY OFFICE but-not under the LAND TRADSFER ACT. & DEEDS IL and S. R ... a W ZEALAND \c \ Issued as a Reneiral of for in Exchange Entered in the lingister-book, Val. 46. fol. 184. 2 6 HAY 1958 264 15 Fel. 130 registered in Vol. day of may . 11.17 158 , at 11.17 o'dock. יטאַדצוכו Set of Claret Line 375 Prize. Abstract No. Land under the Land Act, 1948 عور ی نسطه Land Registrar Pastoral Lease of Pastoral MARLBOROUGH Ma IT 1.10 Deed, mule the This one thousand hime hundred and "trey-rive duy of , one thousand june hundred and TTTY-TIVE

is hereinafter referred to as "the Lessor", of the one part, and I'an Bugh
, of The Carelon, Amstere
, in the Dominion of New Zealand,
aborte-Farmer (who,