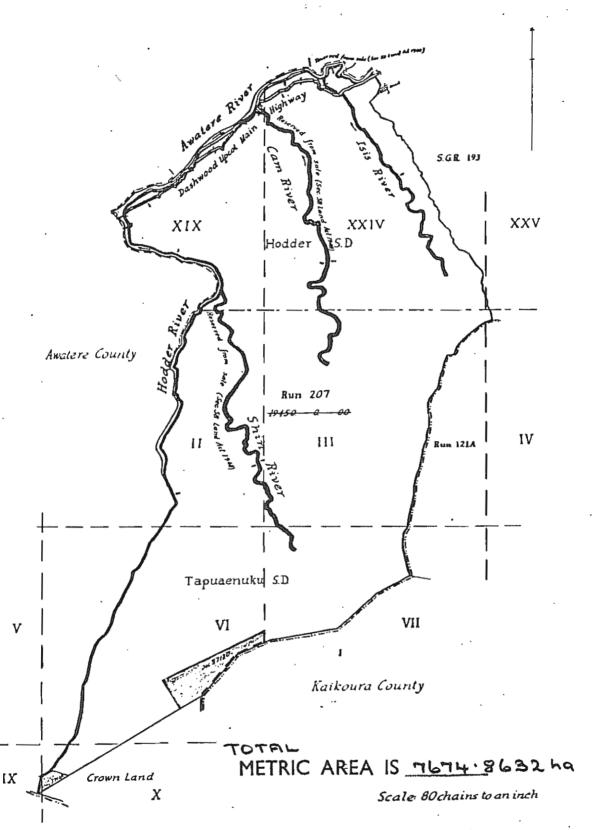

of the term hereby granted and thereafter at the expiration of each succeeding term to be granted to the Lower the outgoing Leases shall have a right to obtain, in accordance with the provisions of section 66 (3) of the Land Act, 1948, a new lease of the land hereby leased at a rest to be determined in the manner prescribed by Part VIII of the soil Act for a term of thirty-three years computed from the expiration of the term hereby granted and subject to the same covenants and provisions as this lease, including this present provision for the renewal thereof and all provisions shelllary or in relation thereto.

The state of the s

(OVER)

TBIS REPRODUCTION (ON A REDUCAD SCALE)
CERTIFIED TO BE A TRUE FORM OF THE
ORIGINAL REGISTRE FORE THE THEORES OF
SECTION 215A LAND THAT APER A ACT 1952



See: 5.0. 4292

Total Area. 19450 0. 0. 1. 1635 Doc 37120 485. 0. 0. 18945. 0 0.19

THIS REPRODUCTION (ON A REDUCED SCALE)
CERTIFIED TO BE A TRUE COPY OF THE
OBIGINAL RECISTER FOR THE PURPOSES OF
SECTION 215A LAND TRANSFER ACT 1952

## "RELEASED UNDER THE OFFICIAL INFORMATION ACT" 46/194

(4) THAT the Leave shall have no right of acquiring the fee-simple of the mid land.

[4] THAT the Leuce may, with the prior consent in writing of the Commissioner given subject to such conditions as the Commissioner may deem necessity

- (i) Cultivate any portion of the said hard for the purpose of growing winter feed for the stock depastured thereon;
- (ii) Crop such area of the said land as is sufficient for the use of himself and family and his employees;
- (m) Plough and now in grees any portion of