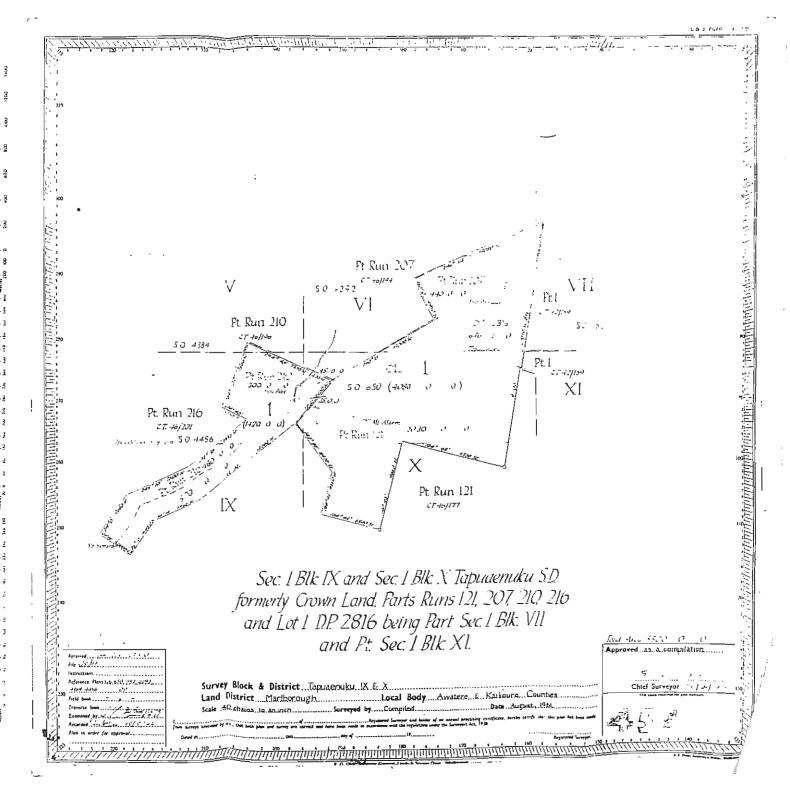

## ALTERATION TO BE NOTED

FILE: 8 / 117

Lease/Licence No.'s P.5, P.20, 0.16, P.9 C.T. 46/177, 46/201, 46/196, 46/194 Lessee/Licensee: Messrs, J.A. Chaffey and J.R. & J.G. Mirray, Mr T.T. Van Asch. Mr A.L. Rutherford, Mr I.H. Cameron Description of Land: Run 121, Run 216, Run 210, Run 207, Grown Land, Lot 1 52,000a, Or. 00p. <sup>2</sup>9;788a: 8r: 88p: Area: 9:700a. 01. 00p. 19,450a. 0r. 00p. 953a. 3r. 00p. Roting Authorities: Awatere and Kaikoura Counties 676a. 1r. 00p. Reason and Authority for Alteration Full Details of Alteration Old Descriptions: 40/177 Pt. Run 121 - Blks IX & X, Tapuaenuku 3.D. After partial surrenders, and transfer to the Crown, Area 2600 acres. Pt. Run 216 - Blk IX, Tapuaenuku S.D. the vacant Crown Land is 46/201 to be redescribed for Area 430 acres. Pt. Run 210 - Blks IX & X, Tapuaenuku 3. .. gazettal purposes. 45/11/6 Area 300 acres. S.Q. 4547. At. Run 207 - Blks V, VI, IX & X, Tapuaenuku S.D. Area 435 acres. 46/194 Lot 1, (D.P. 2316) vicant Crown canch Area 676a. 1r. COp. Crown Land, Blks VI, IX & X, Tapuaenuku S.D. Mrea 953a, 3r, 00p. 1-0-0 New Description: Section 1, Block IX, Tapuaenuku 3.0.

(formerly Pt. Runs 121, 210, 207 & Grown Land, Blks IX & X, Tapuaenuku 3.0., Pt. Run 216, Blk IX, Tapuaenuku 3.0.)

Area: 1420 acres. 46/177. 121 -210 461196 107' 46/174 46/201 Section 1, Block X, Tapuaenuku S.D. (formerly Pt. Run 121, Blks IX & X, Tapuaenuku S.D. Pt. Run 207, Blks V & VI, Tapuaenuku S.D., Crown Land, Blks VI & X, Tapuaenuku S.D., Lot 1, D.P. 2316). 121 40/177. 207. 46/194 20-1 C/Land. Area: 4080 acres. وبوب 5513 B.C. Wagner G.F. Jenne \_ Checked by:\_\_ Prepared by:\_\_\_\_ Details of Action ACTION REQUIRED: RECORDS: ACCOUNTS: TITLES: · 1 . LEASES: / Documents: File G.13 /. Ledgers: ٠. ا٠..

#### SCHEDULE

MARLBOROUGH LAND DISTRICT—TAPUAENUKU SCENIC RESERVE SECTION I, Block IX, and Section I, Block X, Taupuaenuku Survey District: Area, 5,500 acres, more or less. (\$.O. Plan 4547.)

Dated at Wellington this 9th day of October 1962, R. G. GERARD, Minister of Lands. (L. and S. H.O. 4/1134; D.O. 13/125)