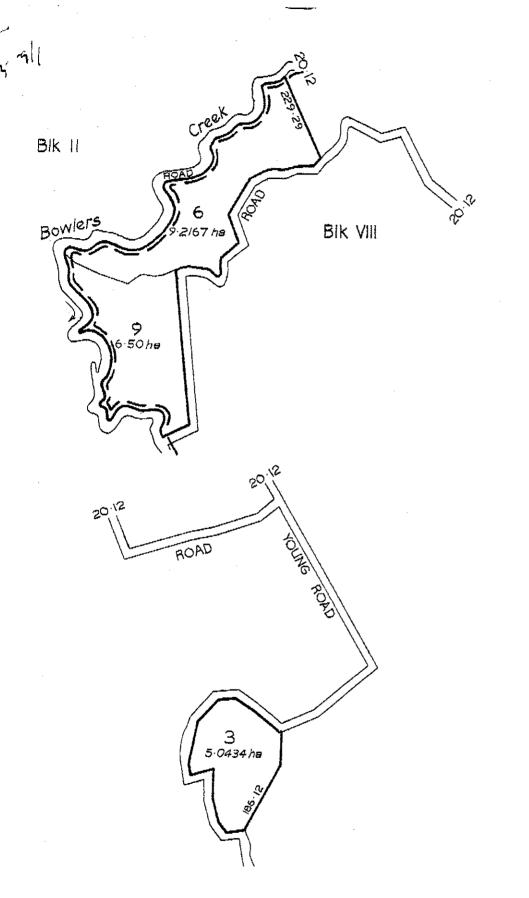

By Certificate of Alteration 642120, Sections 3, 6 & 9, Block VIII, Beaumont SD [20.7601 ha] were incorporated - For details see appendix 4.

By Certificate of Alteration 886760/1, Section 2, SO 24152 [4.2843 ha] was excluded and Section 1, SO 24152 [34.6066ha] incorporated - For details see appendix 4.

By Certificate of Alteration 642120, Sections 3, 6 & 9, Block VIII, Beaumont SD [20.7601 ha] were incorporated in Lease P196. [Note: Sections 3 & 5 were originally shown with an appellation of Quarry Reserve and Bush Reserve, respectively, on the original crown subdivision plans {see SO 630} following purchase from Ngai Tahu. However, the land is not considered to be subject to the Reserves Act 1977 but rather to be a "Map Reserve" and have a status of Crown Land. The appellation is recorded on SO 630. Section 9 was originally shown as road on the crown subdivision plans. While the road eventually became vested in Tuapeka County Council the land concerned was declared Crown Land by Gazette 1983 page 1075. A new appellation given as recorded on SO 20381. As the land comprising Sections 3 & 6 never left Crown ownership, minerals are therefore considered to remain vested in the Crown. For Section 9, there was no statutory restriction with the declaration of the land to become Crown Land and accordingly, by virtue of succession, minerals are considered to be vested in Crown ownership].

642120 Certificate of Alteration incorporating

in the within lease Sections 3, 6 and 9 Block VIII Beaumont Survey District (20.7601ha) shown outlined with bold black lines on diagram hereon and increasing the annual rent to \$350 - 5.9.1985 at 11.08 am