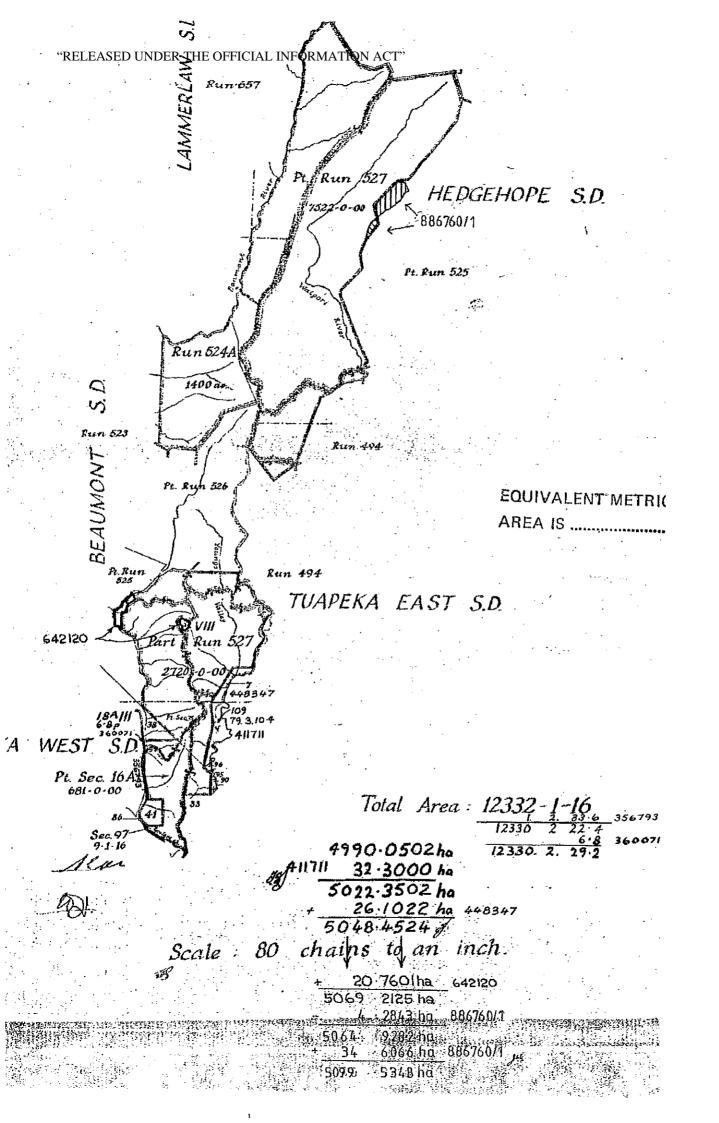

Legal description:

Part Run 527, situated in Beaumont, Hedgehope, Tuapeka West and Tuapeka East Survey Districts, Run 524A, situated in Beaumont Survey District, Sections 97 and 109, Block III, Tuapeka West Survey District, Sections 3, 6, 7 & 9, Block VIII, Beaumont Survey District, Part Section 16A and Section 18A, Bellamy Settlement, situated in Block III, Tuapeka West Survey

District and Section 1 SO 24152.

Area:

4172.5348 hectares, by image view title derivation.

#### Area adjustments

By Gazette Notice 356793 the leasehold interest in various areas of Part Section 16A, Bellamy Settlement [1a 2r 33.6p] were taken for road [see SO 12553] - For details see appendix 4.

By Gazette Notice 360071 a portion of former road was closed, a new appellation given as annotated on SO 12553 [Section 18A, Bellamy Settlement] and incorporated [Area of 0a 0r 06.8p] - For details see appendix 4.

By Certificate of Alteration 411711, Section 109, Block III, Tuapeka West SD was incorporated [area of 32.2 ha - see SO 17662] - For details see appendix 4.

By Certificate of Alteration 448347, Section 7, Block VIII, Beaumont SD [26.1022 ha] was incorporated - For details see appendix 4.

By Certificate of Alteration 642120, Sections 3, 6 & 9, Block VIII, Beaumont SD [20.7601 ha] were incorporated - For details see appendix 4.

By Certificate of Alteration 886760/1, Section 2, SO 24152 [4.2843 ha] was excluded and Section 1, SO 24152 [34.6066ha] incorporated - For details see appendix 4.

Sections 1 & 2, SO 24151 [927ha] surrendered by 894949/2 - For details see appendix 4.

Area derived by image view title is 4172.5348 ha.