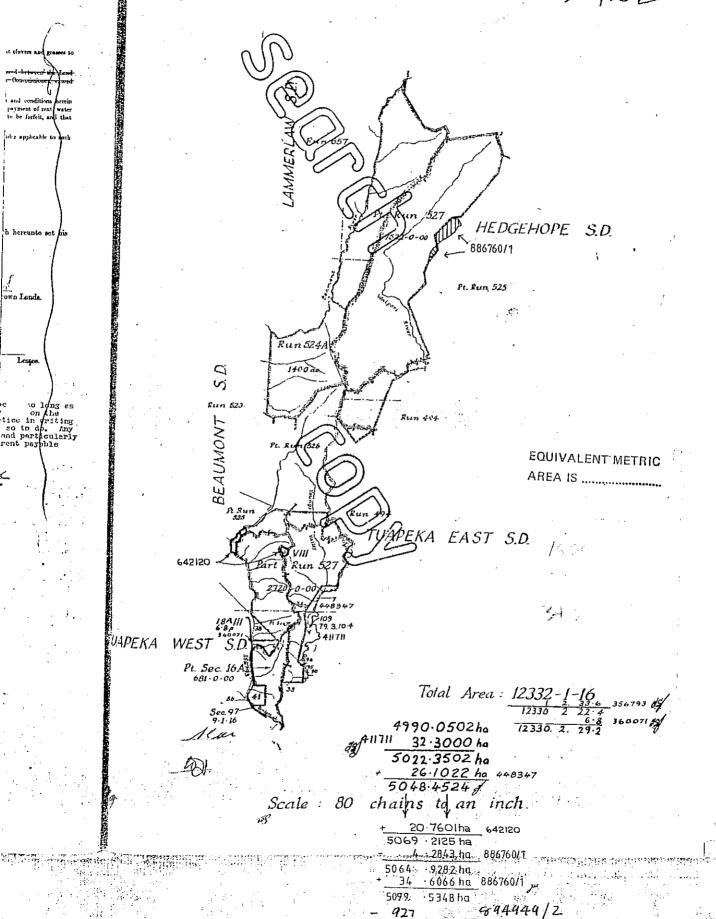

Legal description:

Part Run 527, situated in Beaumont, Hedgehope, Tuapeka West and Tuapeka East Survey Districts, Run 524A, situated in Beaumont Survey District, Sections 97 and 109, Block III, Tuapeka West Survey District, Sections 3, 6, 7 & 9, Block VIII, Beaumont Survey District, Part Section 16A and Section 18A, Bellamy Settlement, situated in Block III, Tuapeka West Survey

District and Section 1 SO 24152.

Area:

4172.5348 hectares, by image view title derivation.

#### Area adjustments

By Gazette Notice 356793 the leasehold interest in various areas of Part Section 16A, Bellamy Settlement [1a 2r 33.6p] were taken for road [see SO 12553] - For details see appendix 4.

By Gazette Notice 360071 a portion of former road was closed, a new appellation given as annotated on SO 12553 [Section 18A, Bellamy Settlement] and incorporated [Area of 0a 0r 06.8p] - For details see appendix 4.

By Certificate of Alteration 411711, Section 109, Block III, Tuapeka West SD was incorporated [area of 32.2 ha - see SO 17662] - For details see appendix 4.

By Certificate of Alteration 448347, Section 7, Block VIII, Beaumont SD [26.1022 ha] was incorporated - For details see appendix 4.

By Certificate of Alteration 642120, Sections 3, 6 & 9, Block VIII, Beaumont SD [20.7601 ha] were incorporated - For details see appendix 4.

By Certificate of Alteration 886760/1, Section 2, SO 24152 [4.2843 ha] was excluded and Section 1, SO 24152 [34.6066ha] incorporated - For details see appendix 4.

Sections 1 & 2, SO 24151 [927ha] surrendered by 894949/2 - For details see appendix 4.

Area derived by image view title is 4172.5348 ha.