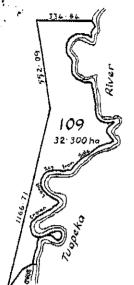

By Certificate of Alteration 411711, Section 109, Block III, Tuapeka West SD was incorporated [area of 32.2 ha - see SO 17662] - For details see appendix 4.

By Certificate of Alteration 448347, Section 7, Block VIII, Beaumont SD [26.1022 ha] was incorporated - For details see appendix 4.

By Certificate of Alteration 411711, Section 109, Block III, Tuapeka West SD was incorporated in Lease P196. [Note: Land was originally shown with an appellation of Mining Reserve on the original crown subdivision plans {see SO's 147 and 1789} following purchase from Ngai Tahu. However, the land is not considered to be subject to the Reserves Act 1977 but rather to be a "Map Reserve" and have a status of Crown Land. The current status was created by SO 17662 [area of 32.2 ha]. As the land has essentially never left Crown ownership, minerals are therefore considered to remain vested in the Crown].

C.T. 386/102. 4RÉZÉASÉBUTIOERATHE OFFICIAL DE FORMATION ACTOR TRELEASEPUNDERCHE IN 109 Block II Tuar a West Survey District (32.3 hect as) shown edged black on the plan mereon in the within lease 10.10.1973 at 10.29 am A.L.R. 448347 Certificate of Anteration incorporating in the within lease Section 7 Block VIII Beaumont Survey District (26.1022 Heck