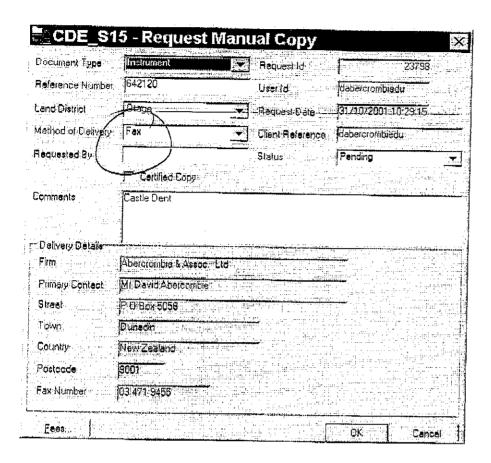

By Certificate of Alteration 642120, Sections 3, 6 & 9, Block VIII, Beaumont SD [20.7601 ha] were incorporated - For details see appendix 4.

By Certificate of Alteration 886760/1, Section 2, SO 24152 [4.2843 ha] was excluded and Section 1, SO 24152 [34.6066ha] incorporated - For details see appendix 4.

By Certificate of Alteration 642120, Sections 3, 6 & 9, Block VIII, Beaumont SD [20.7601 ha] were incorporated in Lease P196. [Note: Sections 3 & 5 were originally shown with an appellation of Quarry Reserve and Bush Reserve, respectively, on the original crown subdivision plans {see SO 630} following purchase from Ngai Tahu. However, the land is not considered to be subject to the Reserves Act 1977 but rather to be a "Map Reserve" and have a status of Crown Land. The appellation is recorded on SO 630. Section 9 was originally shown as road on the crown subdivision plans. While the road eventually became vested in Tuapeka County Council the land concerned was declared Crown Land by Gazette 1983 page 1075. A new appellation given as recorded on SO 20381. As the land comprising Sections 3 & 6 never left Crown ownership, minerals are therefore considered to remain vested in the Crown. For Section 9, there was no statutory restriction with the declaration of the land to become Crown Land and accordingly, by virtue of succession, minerals are considered to be vested in Crown ownership].

642120 Certificate of Alteration incorporating

in the within lease Sections 3, 6 and 9 Block VIII Beaumont Survey District (20.7601ha) shown outlined with bold black lines on diagram hereon and increasing the annual rent to \$350 - 5.9.1985 at 11.08 am