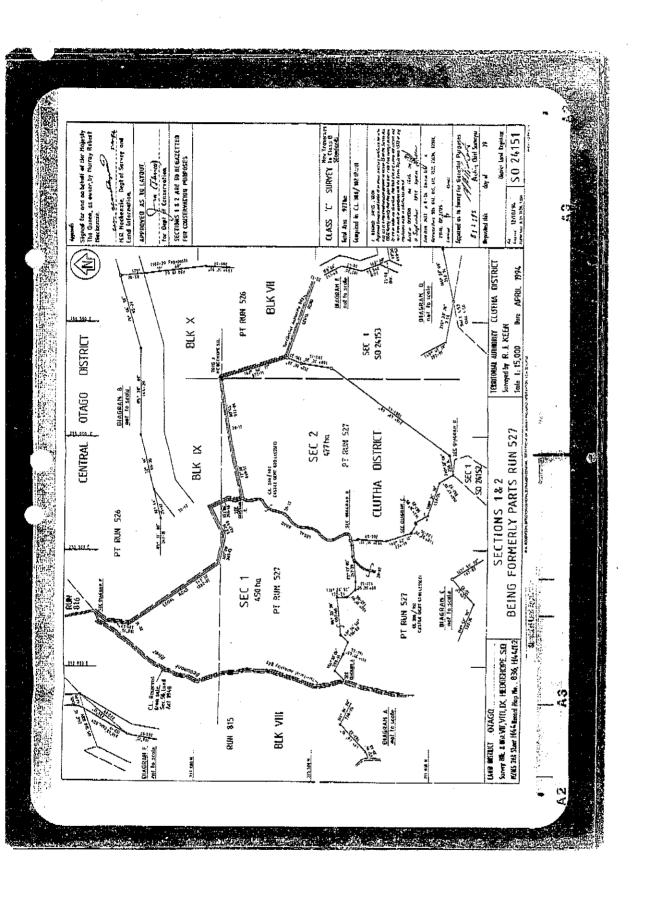

[See copy of cadastral and topographical plans at appendix 6]

By Certificate of Alteration 886760/1, Section 2, SO 24152 [4.2843 ha] was excluded and Section 1, SO 24152 [34.6066ha] incorporated in Lease P196.

Sections 1 & 2, SO 24151 [927ha] surrendered by 894949/2.

Area by image view title is 4172.5348 ha [the correct balance title area calculation and not 5079.5348 shown on the current computer interest titles].

Status, description of land and area are now as indicated above.