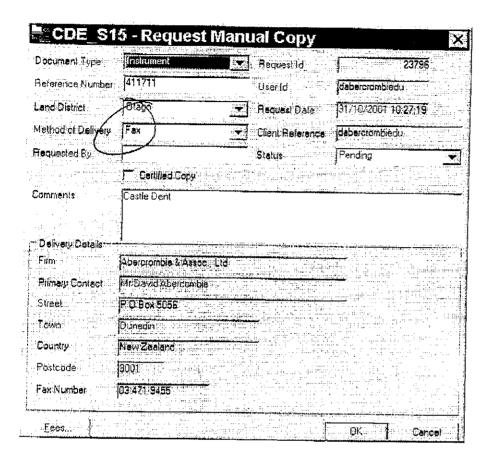

By Certificate of Alteration 411711, Section 109, Block III, Tuapeka West SD was incorporated [area of 32.2 ha - see SO 17662] - For details see appendix 4.

By Certificate of Alteration 448347, Section 7, Block VIII, Beaumont SD [26.1022 ha] was incorporated - For details see appendix 4.

By Certificate of Alteration 411711, Section 109, Block III, Tuapeka West SD was incorporated in Lease P196. [Note: Land was originally shown with an appellation of Mining Reserve on the original crown subdivision plans {see SO's 147 and 1789} following purchase from Ngai Tahu. However, the land is not considered to be subject to the Reserves Act 1977 but rather to be a "Map Reserve" and have a status of Crown Land. The current status was created by SO 17662 [area of 32.2 ha]. As the land has essentially never left Crown ownership, minerals are therefore considered to remain vested in the Crown].