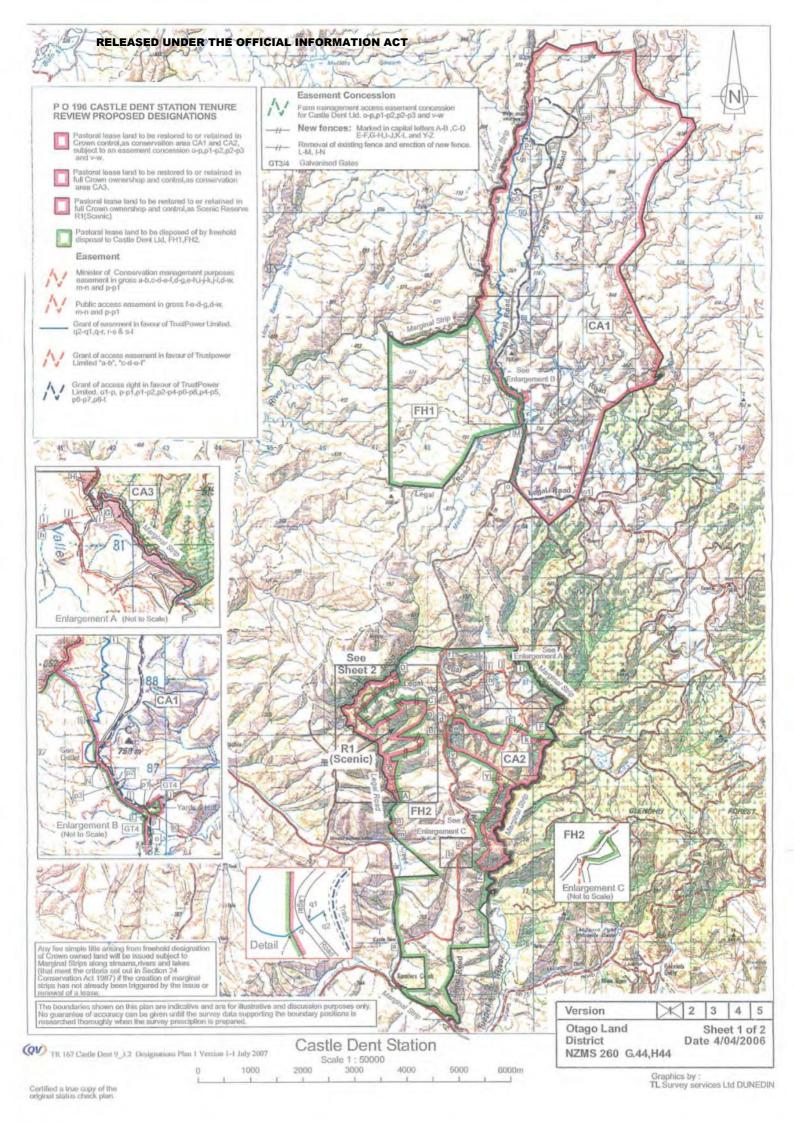

## Crown Pastoral Land Tenure Review

Lease name: Castle Dent

Lease number: TR 167

## **Designations Plan 1**

A Designations Plan forms part of the Tenure Review Substantive Proposal. The attached plan is a copy of the Designations Plan included in the Substantive Proposal for the above review. The Substantive Proposal has been accepted by the Leaseholder.

A summary of the Substantive Proposal is available as part of a notice of acceptance document lodged for registration against the Landonline computer register of the leasehold Certificate of Title being OT386/102 The Notice of Acceptance is a public document searchable at a LINZ processing centre or by licenced remote access to Landonline.