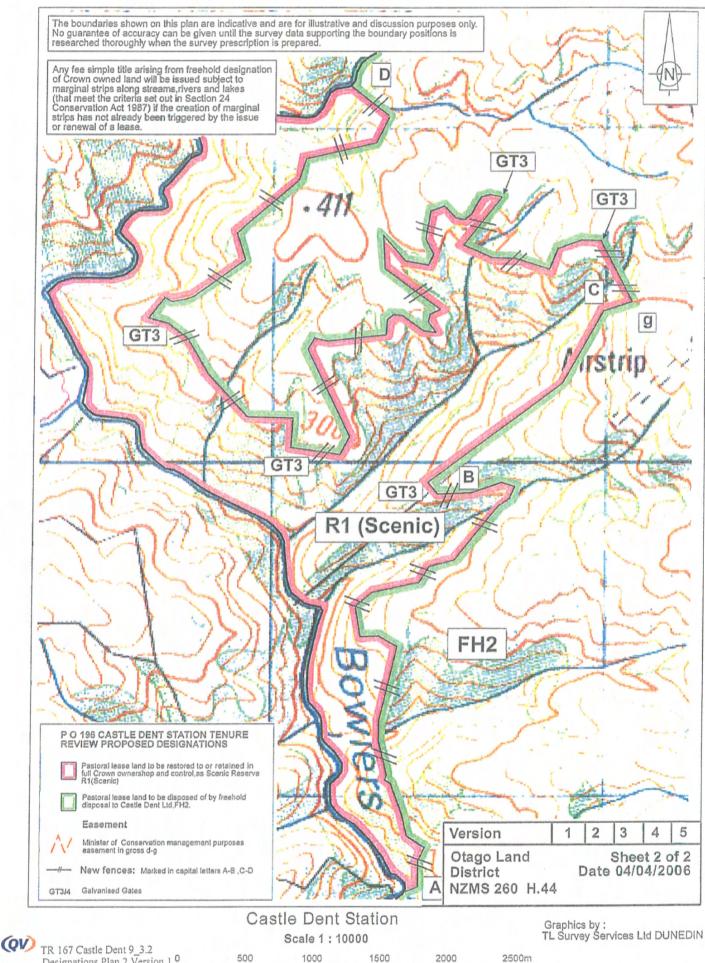

# **Designations Plan 2**

A Designations Plan forms part of the Tenure Review Substantive Proposal. The attached plan is a copy of the Designations Plan included in the Substantive Proposal for the above review. The Substantive Proposal has been accepted by the Leaseholder.

A summary of the Substantive Proposal is available as part of a notice of acceptance document lodged for registration against the Landonline computer register of the leasehold Certificate of Title being OT386/102 The Notice of Acceptance is a public document searchable at a LINZ processing centre or by licenced remote access to Landonline.