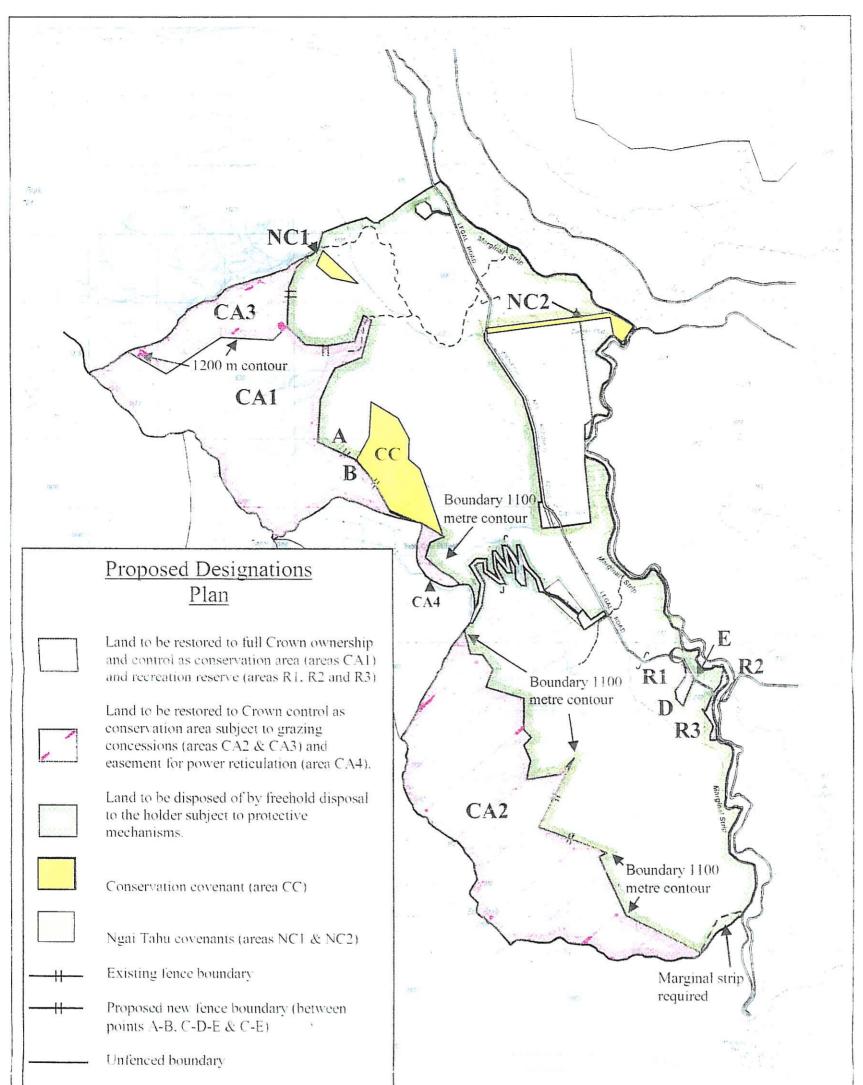

## **Designations Plan**

A Designations Plan forms part of the Tenure Review Substantive Proposal. The attached plan is a copy of the Designations Plan included in the Substantive Proposal for the above review. The Substantive Proposal has been accepted by the Leaseholder.

A summary of the Substantive Proposal is available as part of a notice of acceptance document lodged for registration against the Landonline computer register of the leasehold Certificate of Title being OT10C/688. The Notice of Acceptance is a public document searchable at a LINZ processing centre or by licenced remote access to Landonline.

March

06

| P H Murray TR 040 Cattle Flat 9_5.5 160805                                                                                                                                                                                                                                           |                                                         |                                                                                                                                                                                                                     |
|--------------------------------------------------------------------------------------------------------------------------------------------------------------------------------------------------------------------------------------------------------------------------------------|---------------------------------------------------------|---------------------------------------------------------------------------------------------------------------------------------------------------------------------------------------------------------------------|
| The boundaries shown on this plan are indicative and<br>are for illustrative and disscussion purposes only.<br>No guarantee of accuracy can be given until the survey<br>data supporting the boundary positions is researched<br>tharoughly when the survey rescription is prepared. | Marginal Strip Subject to 54c 24(4)<br>Conservation Act | Version 1 2 3 4 6<br>Diado Land District Sheet 1 d 1<br>Topographical Map 260 - F40 Date 06 12 2004                                                                                                                 |
| DT2 John McMacking<br>DT2 Mapping, Dunedin<br>03 474 0571<br>05 12 2004                                                                                                                                                                                                              | Cattle Flat<br>Scale - 1:50,000<br>The 24m 34m          | This plan accurately portrays the boundary of<br>Cattle Flat Pastroral Lease and the land status is unchanged<br>from that partified by the Chief Surveyor on 04/11/99<br>Mutray Bradley, Crown Accredited Supplier |