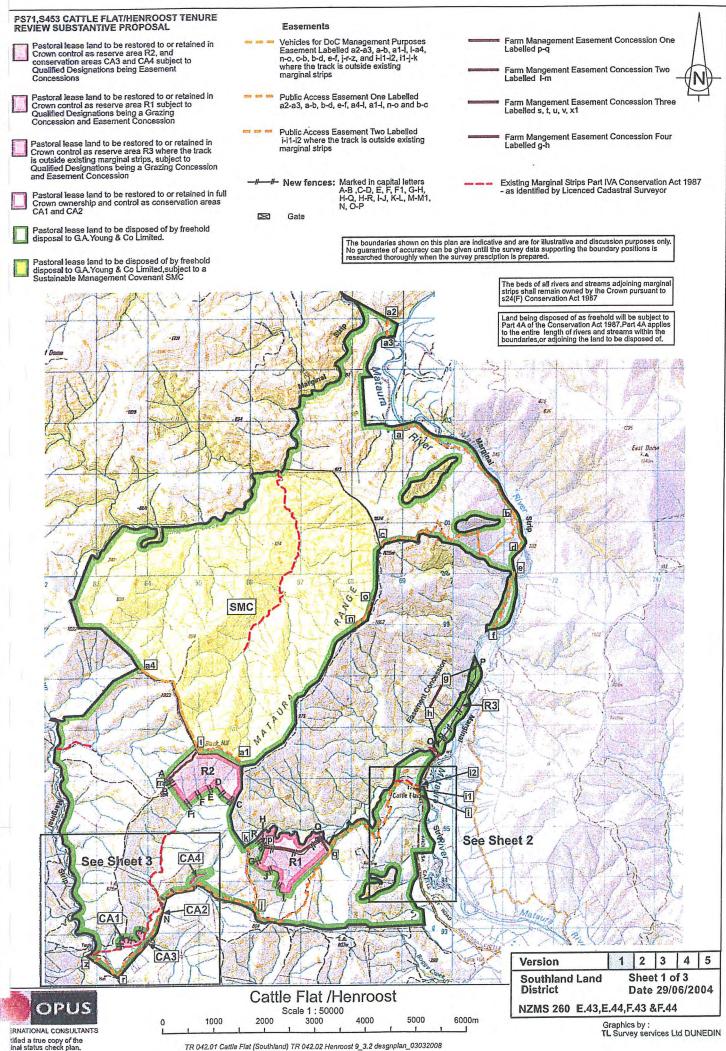

## **Designations Plan 1**

A Designations Plan forms part of the Tenure Review Substantive Proposal. The attached plan is a copy of the Designations Plan included in the Substantive Proposal for the above review. The Substantive Proposal has been accepted by the Leaseholder.

A summary of the Substantive Proposal is available as part of a notice of acceptance document lodged for registration against the Landonline computer register of the leasehold Certificate of Title being SL B3/631 The Notice of Acceptance is a public document searchable at a LINZ processing centre or by licenced remote access to Landonline.