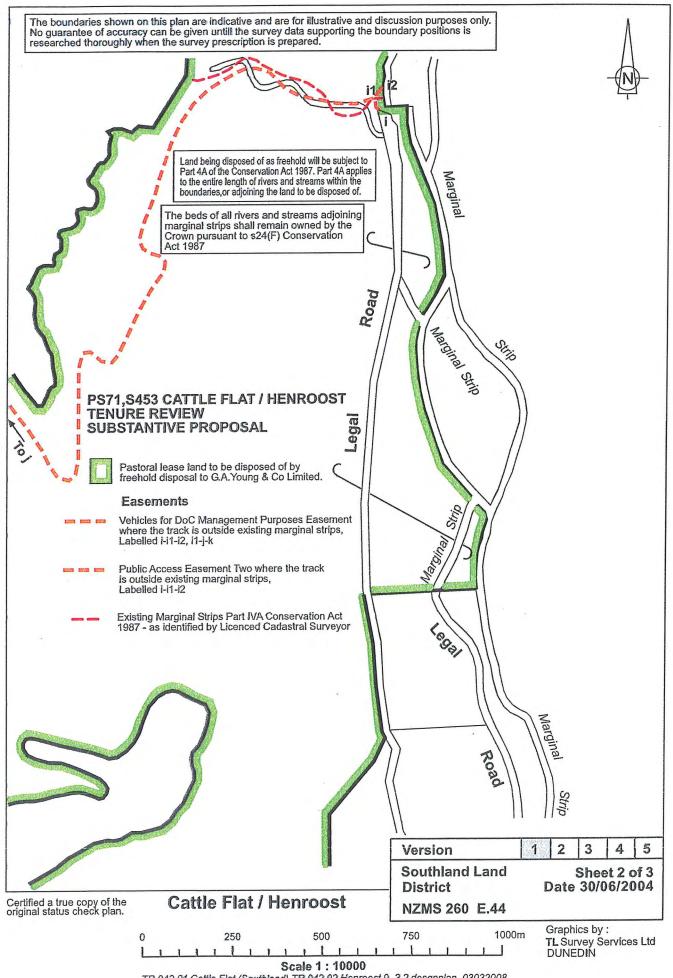

## **Designations Plan 2**

A Designations Plan forms part of the Tenure Review Substantive Proposal. The attached plan is a copy of the Designations Plan included in the Substantive Proposal for the above review. The Substantive Proposal has been accepted by the Leaseholder.

A summary of the Substantive Proposal is available as part of a notice of acceptance document lodged for registration against the Landonline computer register of the leasehold Certificate of Title being SL B3/631 The Notice of Acceptance is a public document searchable at a LINZ processing centre or by licenced remote access to Landonline.