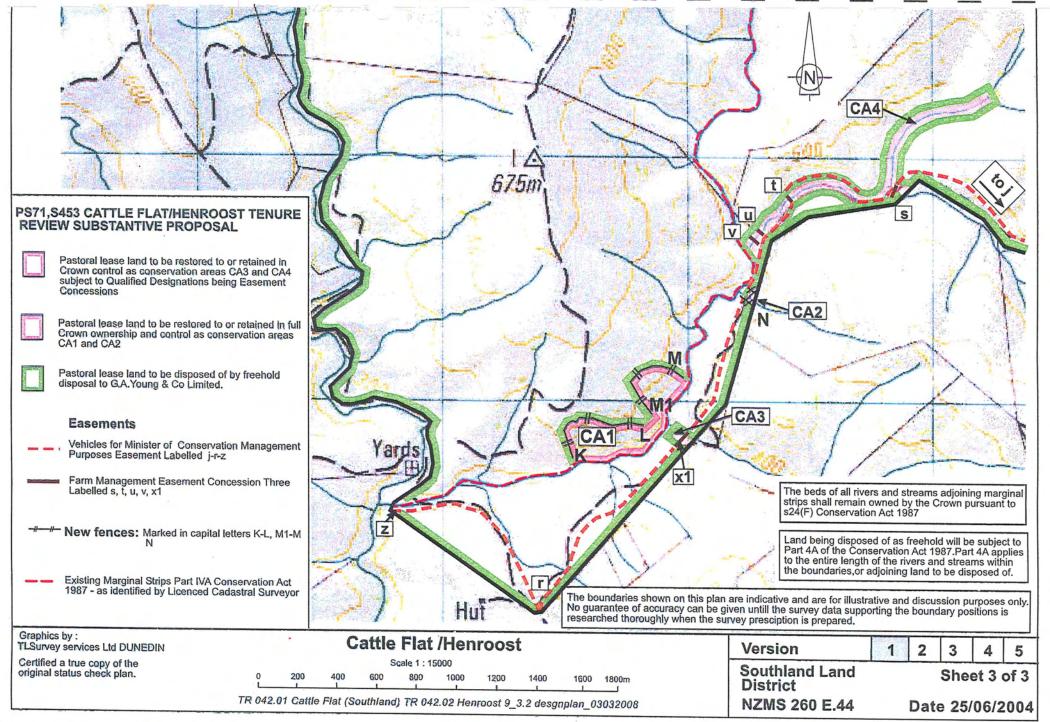

# **Designations Plan 3**

A Designations Plan forms part of the Tenure Review Substantive Proposal. The attached plan is a copy of the Designations Plan included in the Substantive Proposal for the above review. The Substantive Proposal has been accepted by the Leaseholder.

A summary of the Substantive Proposal is available as part of a notice of acceptance document lodged for registration against the Landonline computer register of the leasehold Certificate of Title being SL B3/631 The Notice of Acceptance is a public document searchable at a LINZ processing centre or by licenced remote access to Landonline.