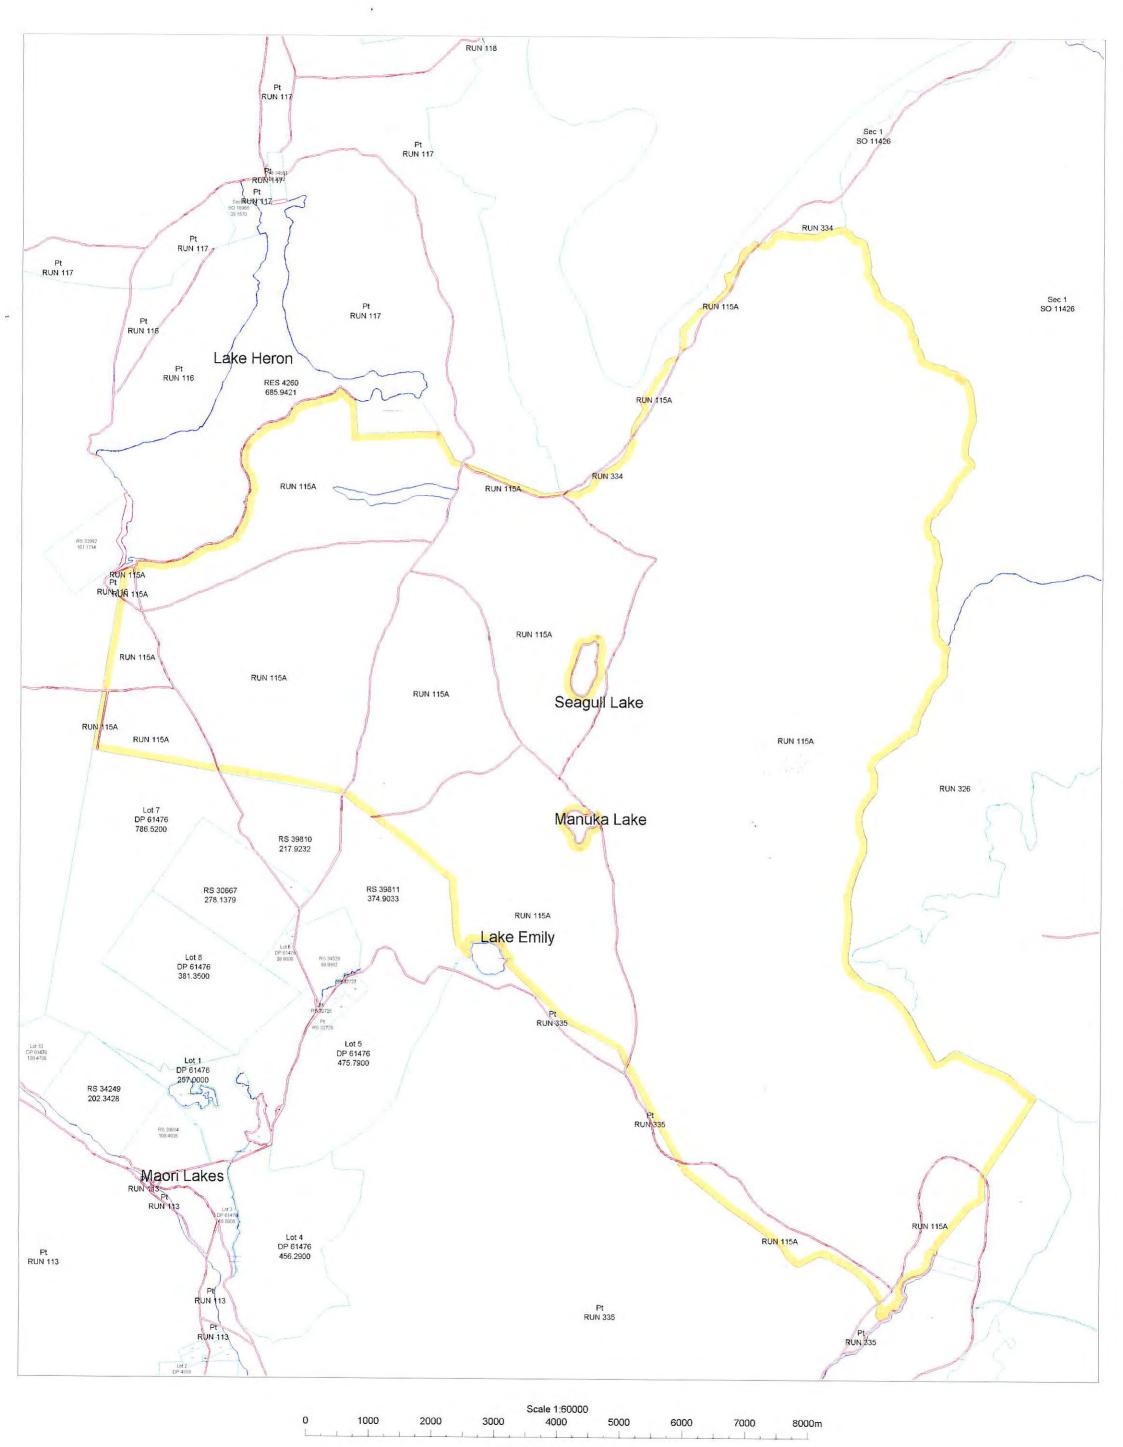

#### 5. Summary of Land Status Report:

The supporting topographical map shows that the existing fenced boundaries (with the adjoining 'Borrosa' pastoral lease in the south-western sector of the lease) do not correlate with the legal boundaries.

#### 6. Review of topographical and cadastral data:

Other than the discrepancies between fenced and legal boundaries noted above the only other feature of interest revealed by this data is the large number of unformed legal roads that cross the lower country of this lease.

NOTES: This information does not affect the status of the land but was identified as possible requiring further investigation at the due diligence stage: See Crown Pastoral Standard 6

The attached supporting topographical map shows that the existing fenced boundaries (with the adjoining "Barossa" Pastoral Lease in the south-western sector of the lease) do not correlate with the legal boundaries.