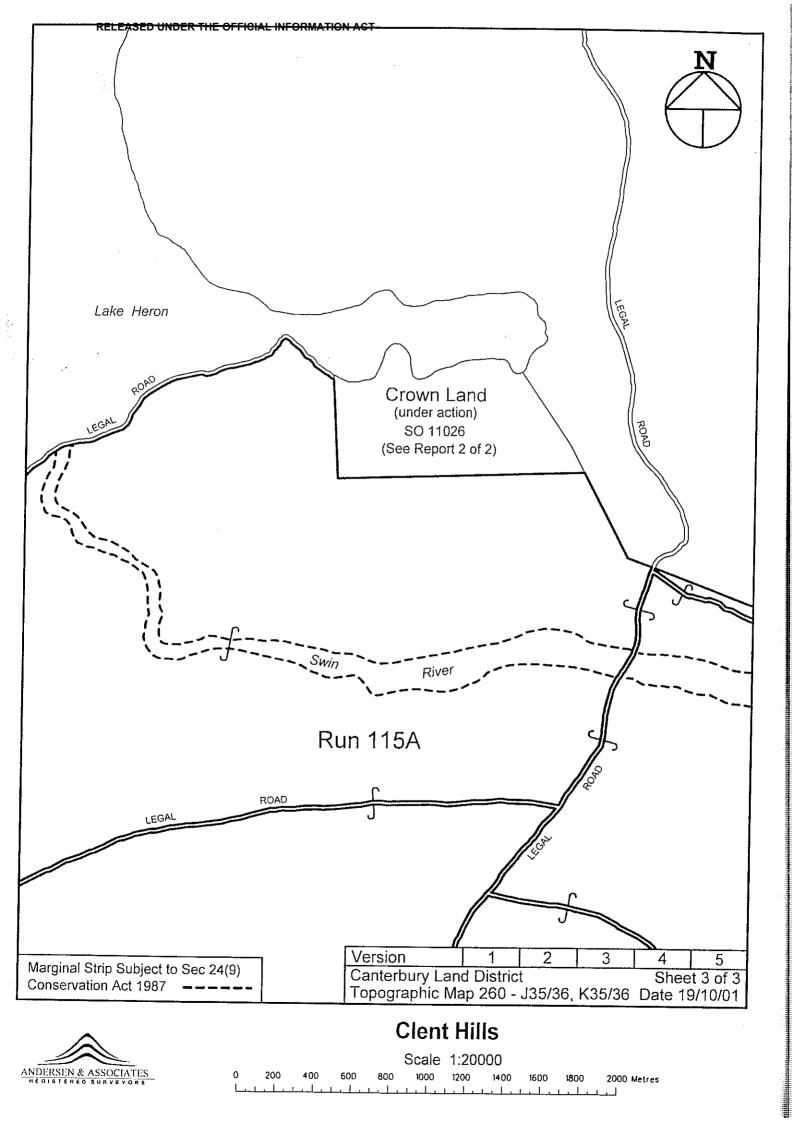

Property 2 of 2

ł

| Land District               | Canterbury.                                                                                                                                                                                                                      |
|-----------------------------|----------------------------------------------------------------------------------------------------------------------------------------------------------------------------------------------------------------------------------|
| Legal Description           | Crown Land adjoining Runs 115A and 117 situated in Block VIII,<br>Heron Survey District (shown coloured red on the attached copy of S.O.<br>11026).                                                                              |
| Area                        | 55 hectares approximately (subject to survey).                                                                                                                                                                                   |
| Status                      | Stewardship land held by the Department of Conservation pursuant to Section 62 of the Conservation Act 1987.                                                                                                                     |
| Instrument of title / lease | No instrument.                                                                                                                                                                                                                   |
| Encumbrances                | Part 9 of the Ngai Tahu Claims Settlement Act 1998.                                                                                                                                                                              |
| Mineral Ownership           | The Mines and Minerals are owned by the Crown because the land has<br>never been alienated from the Crown since its acquisition for settlement<br>purposes from the former Maori owners under the 1848 Kemp Deed of<br>Purchase. |
| Statute                     | Conservation Act 1987.                                                                                                                                                                                                           |

## LAND STATUS REPORT for Clent Hills Tenure Review (Conservation land)

LIPS Ref Not Applicable

Property 2 of 2

Research Data: Some Items may not be applicable

| SDI Print Obtained                                                                   | Yes.                                                                                                |
|--------------------------------------------------------------------------------------|-----------------------------------------------------------------------------------------------------|
| SDI Print Ootained                                                                   | i es.                                                                                               |
| NZMS 261 Ref                                                                         | J 35.                                                                                               |
| Local Authority                                                                      | Ashburton District Council                                                                          |
| Crown Acquisition Map                                                                | Not applicable                                                                                      |
| SO Plans                                                                             | S.O. 5609 – Plan of Runs 115 and 115A (Approved 20 February 1920) excludes this area as Crown land. |
| Relevant Gazette Notices                                                             | Not applicable.                                                                                     |
| Instrument                                                                           | No instrument.                                                                                      |
| Legalisation Cards                                                                   | Not applicable.                                                                                     |
| CLR                                                                                  | Shows area as Crown Land under short term tenancy. Current tenancy position unknown.                |
| Allocation Maps (if applicable)                                                      | Shown on DoC Allocation map (SO 17113) and Allocation Schedules as DoC Allocation J35-10.           |
| VNZ Ref – if known                                                                   | Not known.                                                                                          |
| Crown Grant Maps                                                                     | Not applicable                                                                                      |
| If Subject Land Marginal<br>Strip:<br>a) Type [Sec 24(9) or Sec 58]                  | a) Not applicable.                                                                                  |
| b) Date Created                                                                      | b) Not applicable.                                                                                  |
| c) Plan Reference                                                                    | c) Not applicable.                                                                                  |
| If Crown land –<br>Check Irrigation Maps                                             | Not Applicable.                                                                                     |
| Mining Maps                                                                          | Not Applicable.                                                                                     |
| If Road<br>a) Is it created on a Block<br>Plan – Section 43(1)(d)<br>Transit NZ 1989 | a) Not applicable.                                                                                  |
| b) By Proc                                                                           | b) Proc Plan<br>Not applicable.                                                                     |
|                                                                                      | c) Gazette Ref<br>Not applicable.                                                                   |
|                                                                                      |                                                                                                     |