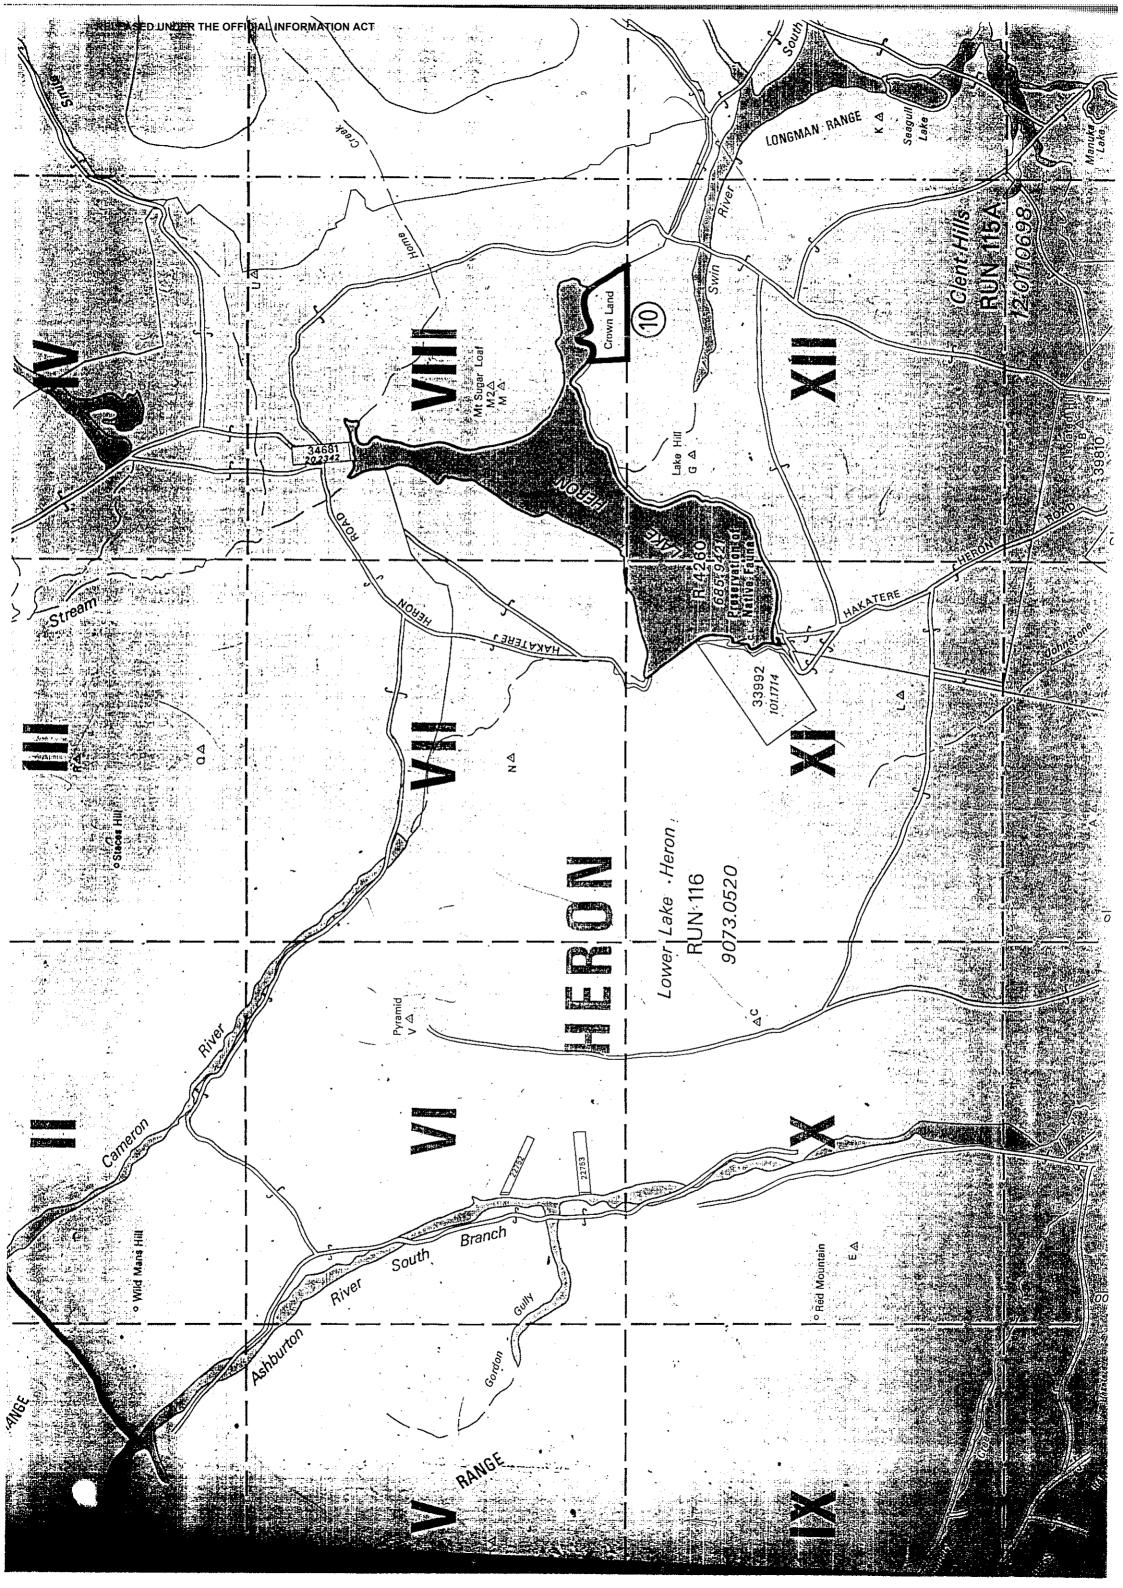

Property 2 of 2

ł

| Land District               | Canterbury.                                                                                                                                                                                                                      |
|-----------------------------|----------------------------------------------------------------------------------------------------------------------------------------------------------------------------------------------------------------------------------|
| Legal Description           | Crown Land adjoining Runs 115A and 117 situated in Block VIII,<br>Heron Survey District (shown coloured red on the attached copy of S.O.<br>11026).                                                                              |
| Area                        | 55 hectares approximately (subject to survey).                                                                                                                                                                                   |
| Status                      | Stewardship land held by the Department of Conservation pursuant to Section 62 of the Conservation Act 1987.                                                                                                                     |
| Instrument of title / lease | No instrument.                                                                                                                                                                                                                   |
| Encumbrances                | Part 9 of the Ngai Tahu Claims Settlement Act 1998.                                                                                                                                                                              |
| Mineral Ownership           | The Mines and Minerals are owned by the Crown because the land has<br>never been alienated from the Crown since its acquisition for settlement<br>purposes from the former Maori owners under the 1848 Kemp Deed of<br>Purchase. |
| Statute                     | Conservation Act 1987.                                                                                                                                                                                                           |

## LAND STATUS REPORT for Clent Hills Tenure Review (Conservation land)

LIPS Ref Not Applicable

Property 2 of 2

Research Data: Some Items may not be applicable

| SDI Print Obtained                                                                   | Yes.                                                                                                |
|--------------------------------------------------------------------------------------|-----------------------------------------------------------------------------------------------------|
| SDI Print Ootained                                                                   | i es.                                                                                               |
| NZMS 261 Ref                                                                         | J 35.                                                                                               |
| Local Authority                                                                      | Ashburton District Council                                                                          |
| Crown Acquisition Map                                                                | Not applicable                                                                                      |
| SO Plans                                                                             | S.O. 5609 – Plan of Runs 115 and 115A (Approved 20 February 1920) excludes this area as Crown land. |
| Relevant Gazette Notices                                                             | Not applicable.                                                                                     |
| Instrument                                                                           | No instrument.                                                                                      |
| Legalisation Cards                                                                   | Not applicable.                                                                                     |
| CLR                                                                                  | Shows area as Crown Land under short term tenancy. Current tenancy position unknown.                |
| Allocation Maps (if applicable)                                                      | Shown on DoC Allocation map (SO 17113) and Allocation Schedules as DoC Allocation J35-10.           |
| VNZ Ref – if known                                                                   | Not known.                                                                                          |
| Crown Grant Maps                                                                     | Not applicable                                                                                      |
| If Subject Land Marginal<br>Strip:<br>a) Type [Sec 24(9) or Sec 58]                  | a) Not applicable.                                                                                  |
| b) Date Created                                                                      | b) Not applicable.                                                                                  |
| c) Plan Reference                                                                    | c) Not applicable.                                                                                  |
| If Crown land –<br>Check Irrigation Maps                                             | Not Applicable.                                                                                     |
| Mining Maps                                                                          | Not Applicable.                                                                                     |
| If Road<br>a) Is it created on a Block<br>Plan – Section 43(1)(d)<br>Transit NZ 1989 | a) Not applicable.                                                                                  |
| b) By Proc                                                                           | b) Proc Plan<br>Not applicable.                                                                     |
|                                                                                      | c) Gazette Ref<br>Not applicable.                                                                   |
|                                                                                      |                                                                                                     |