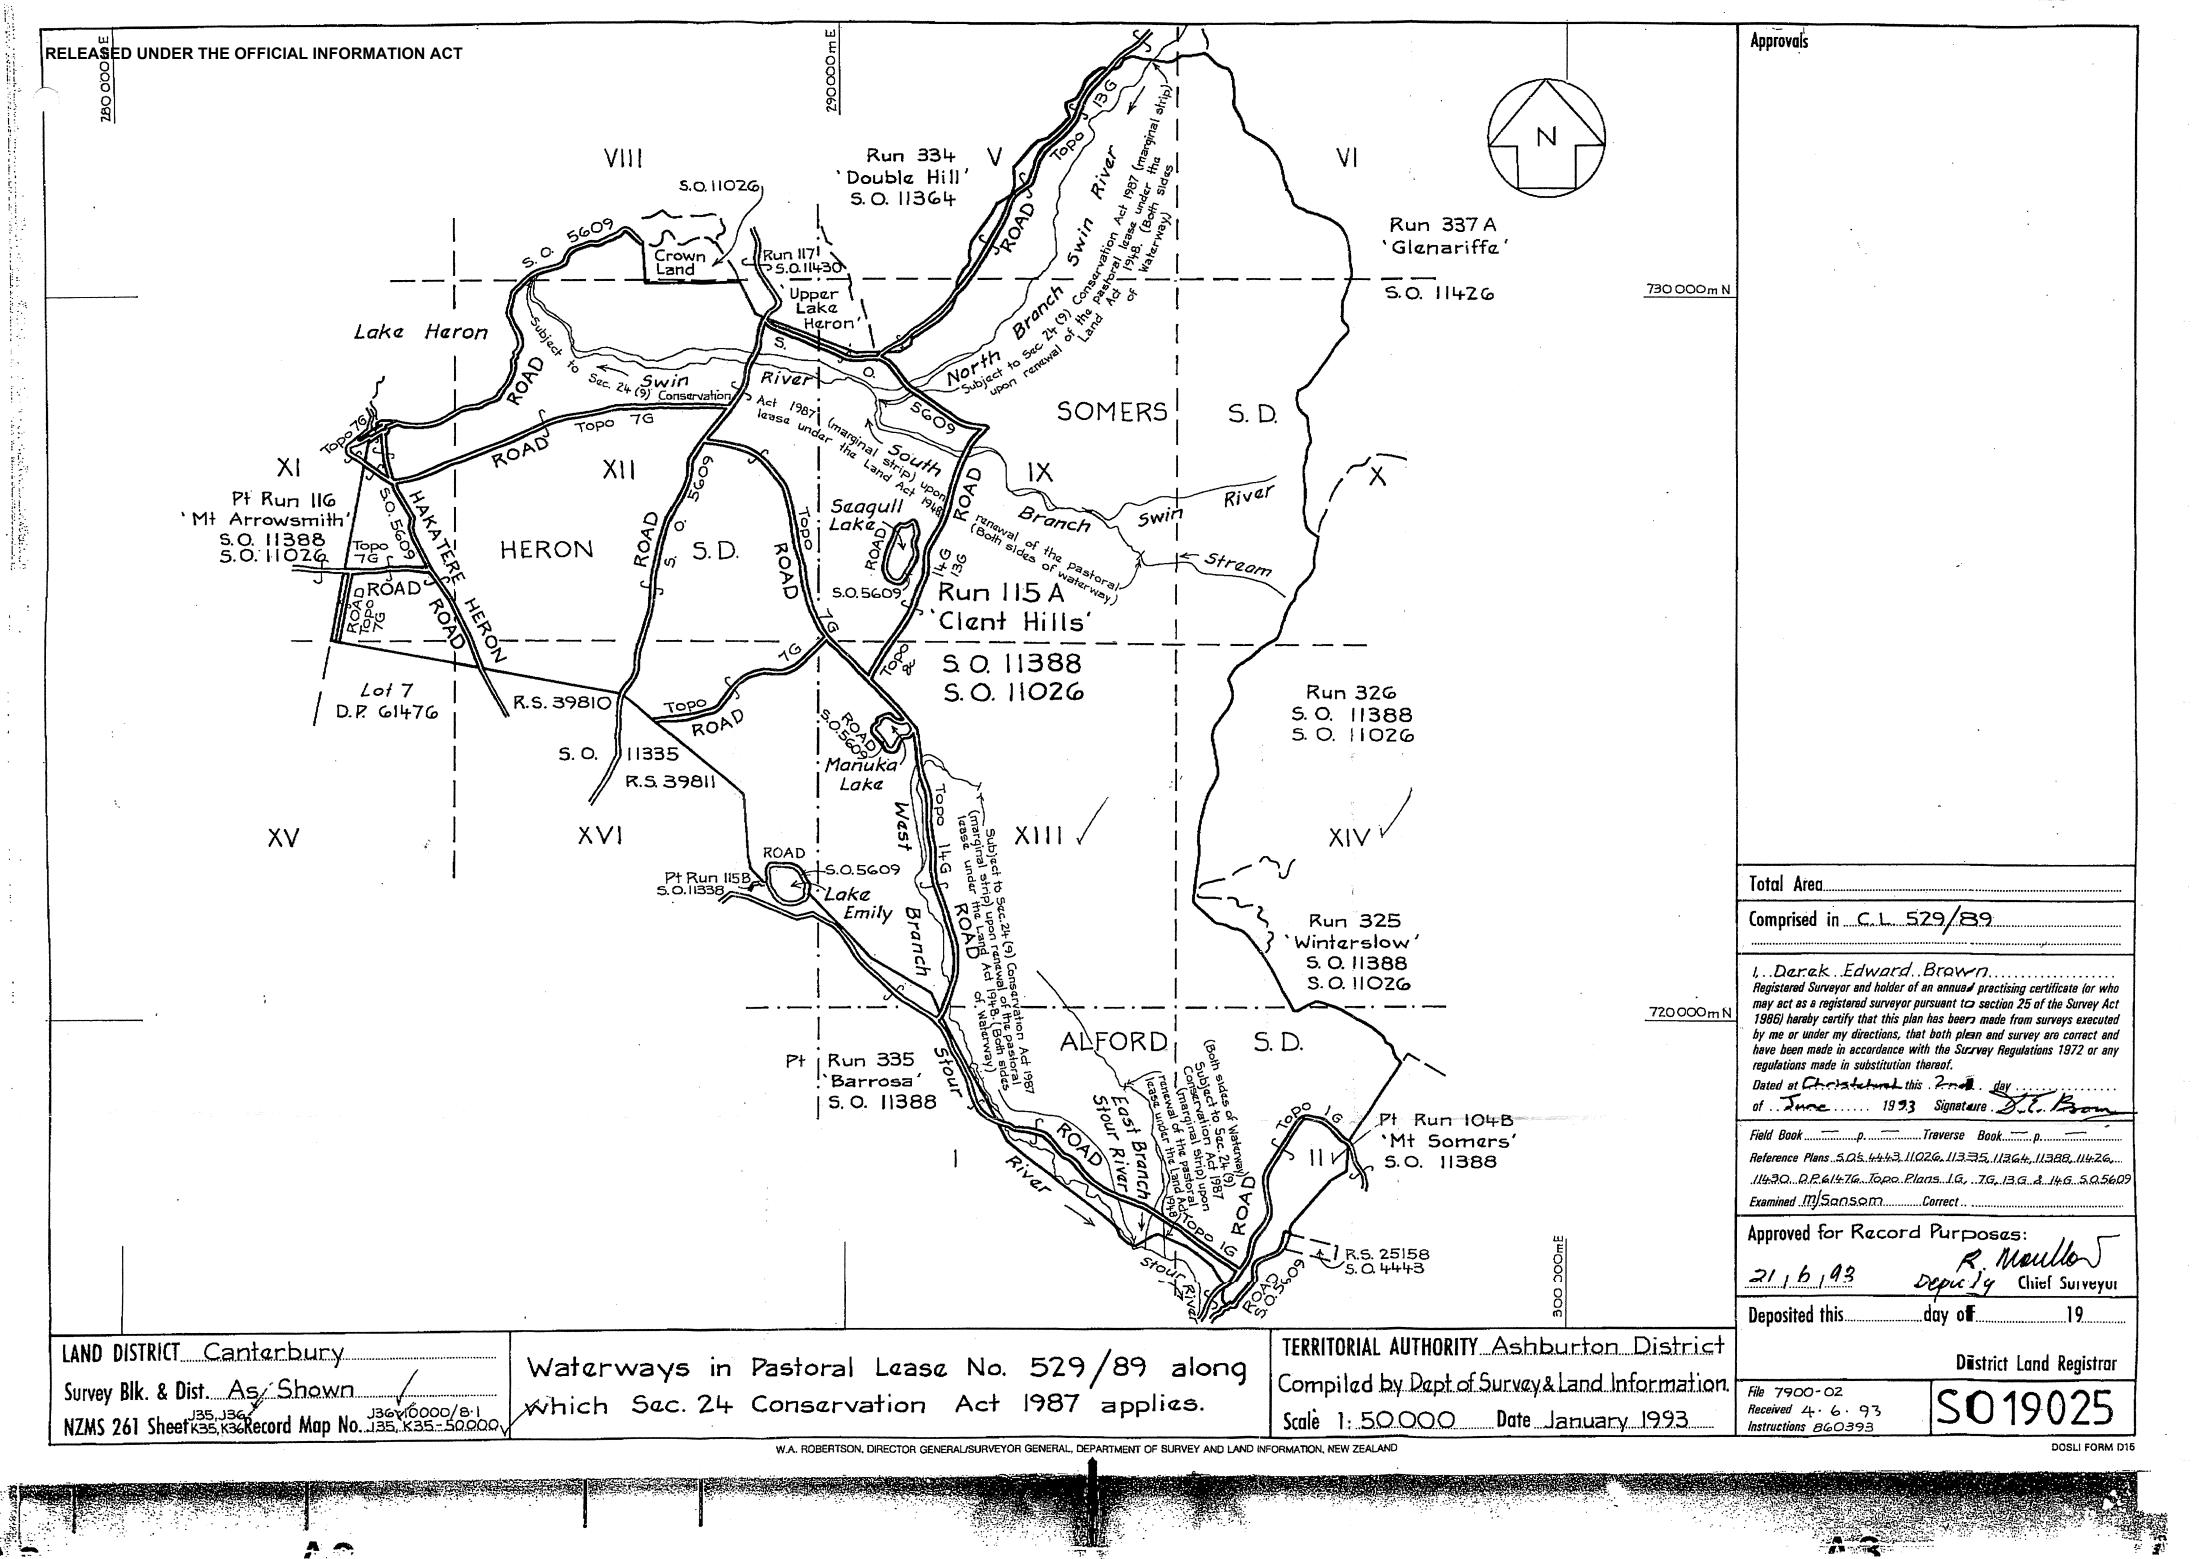

Property 2 of 2

ł

| Land District               | Canterbury.                                                                                                                                                                                                                      |
|-----------------------------|----------------------------------------------------------------------------------------------------------------------------------------------------------------------------------------------------------------------------------|
| Legal Description           | Crown Land adjoining Runs 115A and 117 situated in Block VIII,<br>Heron Survey District (shown coloured red on the attached copy of S.O.<br>11026).                                                                              |
| Area                        | 55 hectares approximately (subject to survey).                                                                                                                                                                                   |
| Status                      | Stewardship land held by the Department of Conservation pursuant to Section 62 of the Conservation Act 1987.                                                                                                                     |
| Instrument of title / lease | No instrument.                                                                                                                                                                                                                   |
| Encumbrances                | Part 9 of the Ngai Tahu Claims Settlement Act 1998.                                                                                                                                                                              |
| Mineral Ownership           | The Mines and Minerals are owned by the Crown because the land has<br>never been alienated from the Crown since its acquisition for settlement<br>purposes from the former Maori owners under the 1848 Kemp Deed of<br>Purchase. |
| Statute                     | Conservation Act 1987.                                                                                                                                                                                                           |

## LAND STATUS REPORT for Clent Hills Tenure Review (Conservation land)

LIPS Ref Not Applicable

Property 2 of 2

Research Data: Some Items may not be applicable

| SDI Print Obtained                                                                   | Yes.                                                                                                |
|--------------------------------------------------------------------------------------|-----------------------------------------------------------------------------------------------------|
| SDI Print Ootained                                                                   | i es.                                                                                               |
| NZMS 261 Ref                                                                         | J 35.                                                                                               |
| Local Authority                                                                      | Ashburton District Council                                                                          |
| Crown Acquisition Map                                                                | Not applicable                                                                                      |
| SO Plans                                                                             | S.O. 5609 – Plan of Runs 115 and 115A (Approved 20 February 1920) excludes this area as Crown land. |
| Relevant Gazette Notices                                                             | Not applicable.                                                                                     |
| Instrument                                                                           | No instrument.                                                                                      |
| Legalisation Cards                                                                   | Not applicable.                                                                                     |
| CLR                                                                                  | Shows area as Crown Land under short term tenancy. Current tenancy position unknown.                |
| Allocation Maps (if applicable)                                                      | Shown on DoC Allocation map (SO 17113) and Allocation Schedules as DoC Allocation J35-10.           |
| VNZ Ref – if known                                                                   | Not known.                                                                                          |
| Crown Grant Maps                                                                     | Not applicable                                                                                      |
| If Subject Land Marginal<br>Strip:<br>a) Type [Sec 24(9) or Sec 58]                  | a) Not applicable.                                                                                  |
| b) Date Created                                                                      | b) Not applicable.                                                                                  |
| c) Plan Reference                                                                    | c) Not applicable.                                                                                  |
| If Crown land –<br>Check Irrigation Maps                                             | Not Applicable.                                                                                     |
| Mining Maps                                                                          | Not Applicable.                                                                                     |
| If Road<br>a) Is it created on a Block<br>Plan – Section 43(1)(d)<br>Transit NZ 1989 | a) Not applicable.                                                                                  |
| b) By Proc                                                                           | b) Proc Plan<br>Not applicable.                                                                     |
|                                                                                      | c) Gazette Ref<br>Not applicable.                                                                   |
|                                                                                      |                                                                                                     |