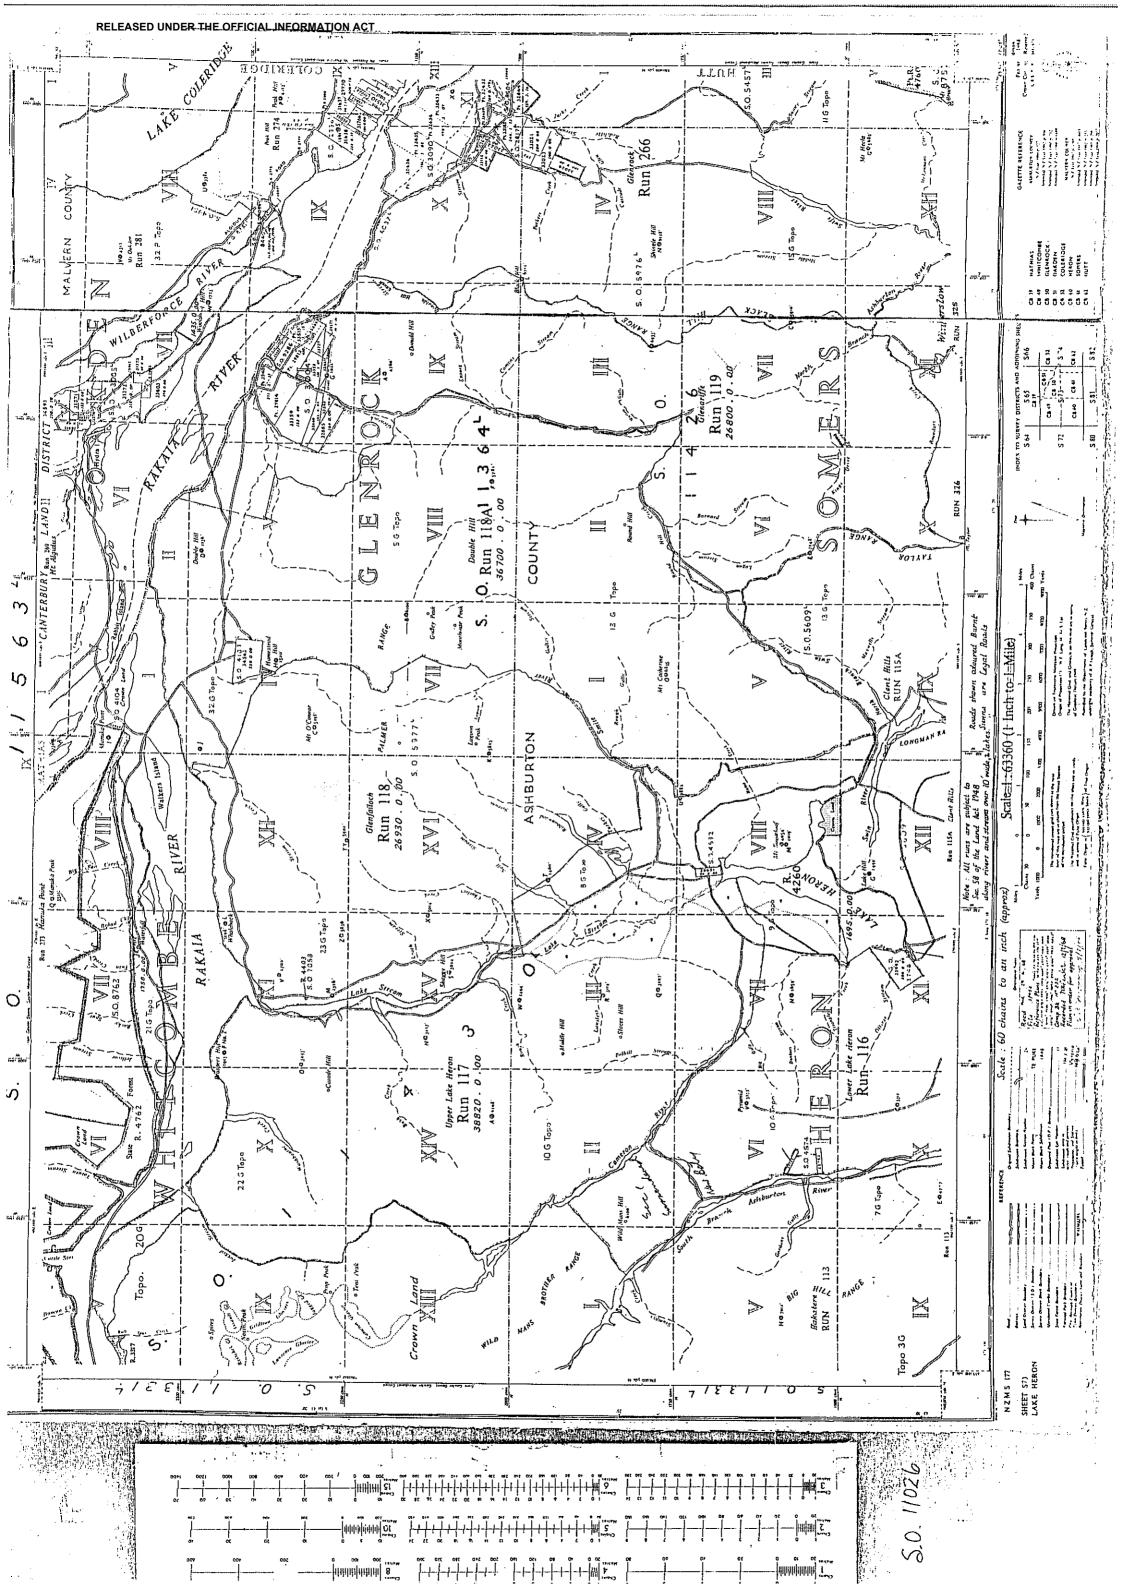

Property 2 of 2

ł

| Land District               | Canterbury.                                                                                                                                                                                                                      |
|-----------------------------|----------------------------------------------------------------------------------------------------------------------------------------------------------------------------------------------------------------------------------|
| Legal Description           | Crown Land adjoining Runs 115A and 117 situated in Block VIII,<br>Heron Survey District (shown coloured red on the attached copy of S.O.<br>11026).                                                                              |
| Area                        | 55 hectares approximately (subject to survey).                                                                                                                                                                                   |
| Status                      | Stewardship land held by the Department of Conservation pursuant to Section 62 of the Conservation Act 1987.                                                                                                                     |
| Instrument of title / lease | No instrument.                                                                                                                                                                                                                   |
| Encumbrances                | Part 9 of the Ngai Tahu Claims Settlement Act 1998.                                                                                                                                                                              |
| Mineral Ownership           | The Mines and Minerals are owned by the Crown because the land has<br>never been alienated from the Crown since its acquisition for settlement<br>purposes from the former Maori owners under the 1848 Kemp Deed of<br>Purchase. |
| Statute                     | Conservation Act 1987.                                                                                                                                                                                                           |

## LAND STATUS REPORT for Clent Hills Tenure Review (Conservation land)

LIPS Ref Not Applicable

Property 2 of 2

Research Data: Some Items may not be applicable

| SDI Print Obtained                                                                   | Yes.                                                                                                |
|--------------------------------------------------------------------------------------|-----------------------------------------------------------------------------------------------------|
| SDI Print Ootained                                                                   | i es.                                                                                               |
| NZMS 261 Ref                                                                         | J 35.                                                                                               |
| Local Authority                                                                      | Ashburton District Council                                                                          |
| Crown Acquisition Map                                                                | Not applicable                                                                                      |
| SO Plans                                                                             | S.O. 5609 – Plan of Runs 115 and 115A (Approved 20 February 1920) excludes this area as Crown land. |
| Relevant Gazette Notices                                                             | Not applicable.                                                                                     |
| Instrument                                                                           | No instrument.                                                                                      |
| Legalisation Cards                                                                   | Not applicable.                                                                                     |
| CLR                                                                                  | Shows area as Crown Land under short term tenancy. Current tenancy position unknown.                |
| Allocation Maps (if applicable)                                                      | Shown on DoC Allocation map (SO 17113) and Allocation Schedules as DoC Allocation J35-10.           |
| VNZ Ref – if known                                                                   | Not known.                                                                                          |
| Crown Grant Maps                                                                     | Not applicable                                                                                      |
| If Subject Land Marginal<br>Strip:<br>a) Type [Sec 24(9) or Sec 58]                  | a) Not applicable.                                                                                  |
| b) Date Created                                                                      | b) Not applicable.                                                                                  |
| c) Plan Reference                                                                    | c) Not applicable.                                                                                  |
| If Crown land –<br>Check Irrigation Maps                                             | Not Applicable.                                                                                     |
| Mining Maps                                                                          | Not Applicable.                                                                                     |
| If Road<br>a) Is it created on a Block<br>Plan – Section 43(1)(d)<br>Transit NZ 1989 | a) Not applicable.                                                                                  |
| b) By Proc                                                                           | b) Proc Plan<br>Not applicable.                                                                     |
|                                                                                      | c) Gazette Ref<br>Not applicable.                                                                   |
|                                                                                      |                                                                                                     |