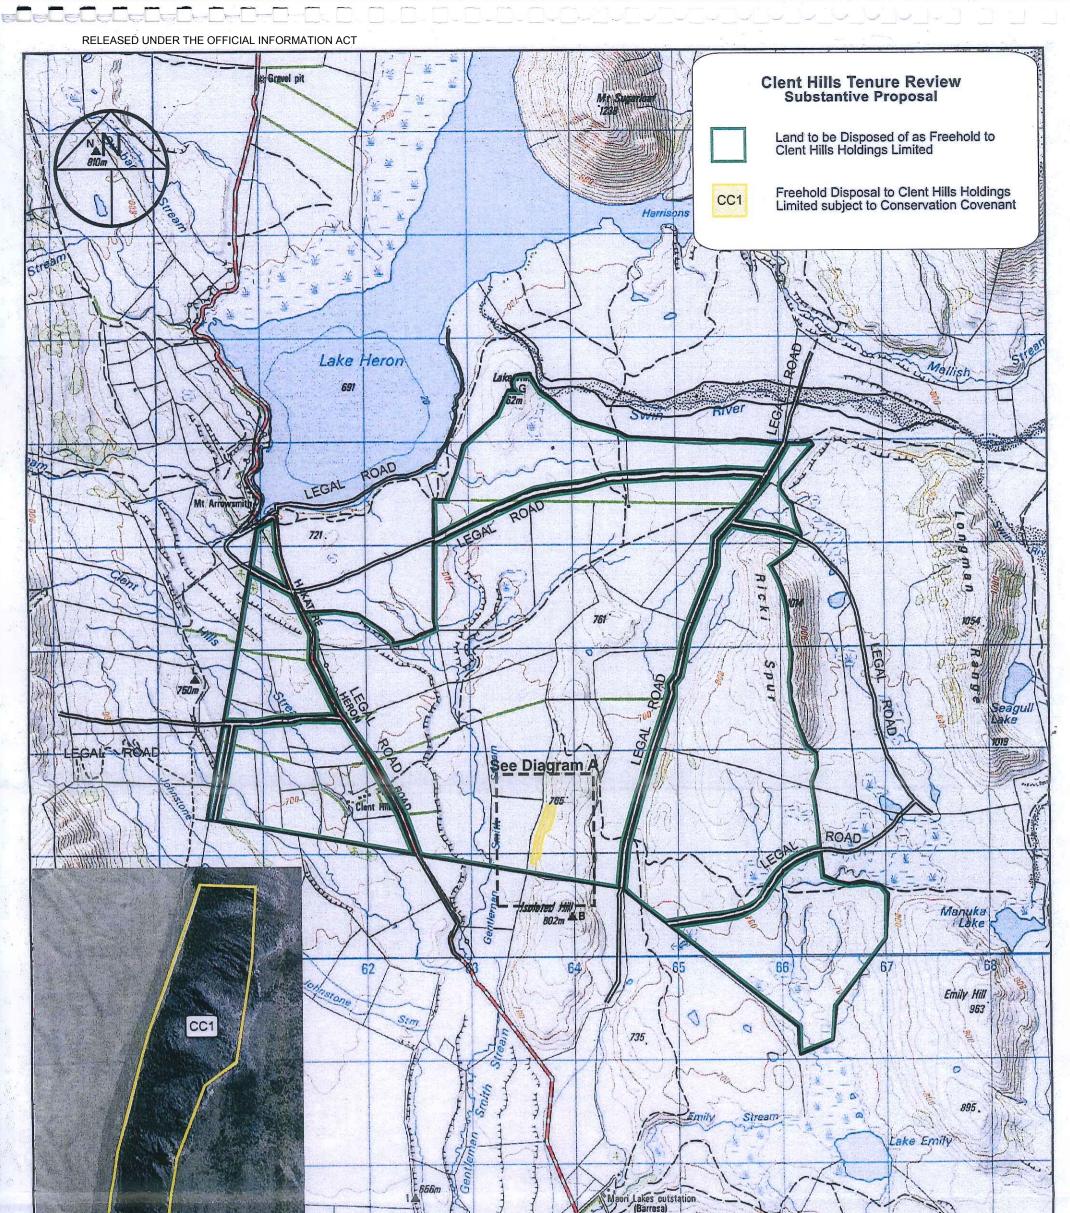

## Substantive Proposal Designations Plans

A Designations Plan forms part of the Tenure Review Substantive Proposal. The attached plan is a copy of the Designations Plan included in the Substantive Proposal for the above review. The Substantive Proposal has been accepted by the Leaseholder.

A summary of the Substantive Proposal is available as part of a notice of acceptance document lodged for registration against the Landonline computer register of the leasehold Certificate of Title being **OT386/130**. The Notice of Acceptance is a public document searchable by licensed remote access to Landonline.

The report attached is released under the Official Information Act 1982.

July

14

Diagram A

The boundaries shown on this plan are indicative and are for illustrative and discussion purposes only.